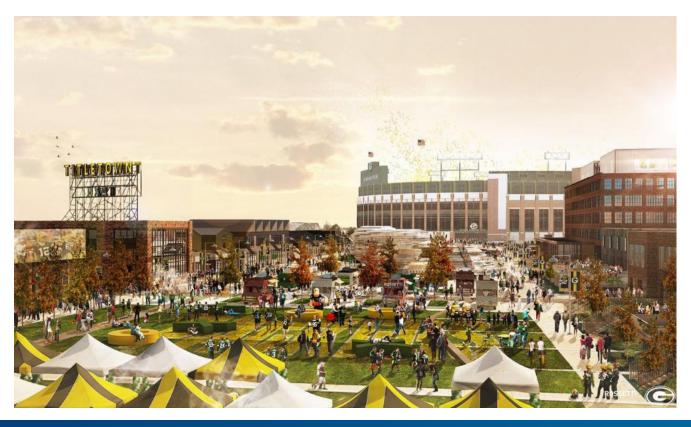

#### PLANNED TITLETOWN DISTRICT

- Planned district located just three blocks directly east of Park Place Office Park
- Features a 10-acre public plaza, four-diamond luxory hotel, sports medicine clinic and restaurant/ brewery
- Partnering with Kohler Co., Bellin Health and Hinterland
- \$65 Million already invested into the land acquisition and infrastructure costs
- Total development estimated to cost between \$120 and \$130 million
- Expected completion just prior to the 2017 football season