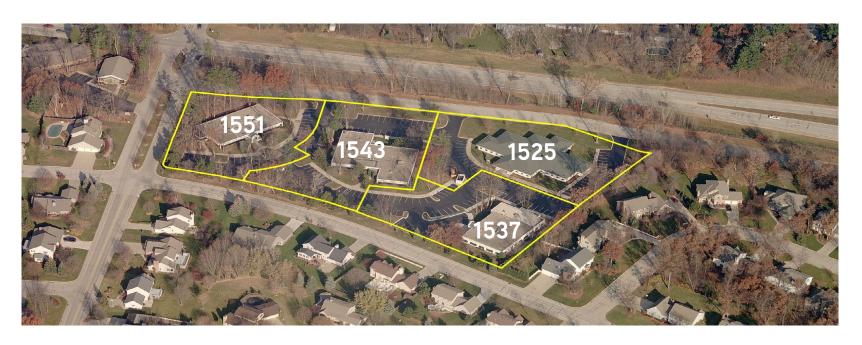

#### **BUILDING INFORMATION**

| Number of Buildings:    | Four (4)                                            |
|-------------------------|-----------------------------------------------------|
| Rentable Building Area: | 46,450 SF                                           |
| Land Area:              | 5.422 Acres                                         |
| Year Built:             | 1986-1998                                           |
| Parking:                | 4.3/1,000 SF                                        |
| Floors:                 | 1 Floor<br>(Plus lower level in 1537)               |
| Lease Rate:             | \$21.00/SF Gross (Main)<br>\$12.00/SF Gross (Lower) |