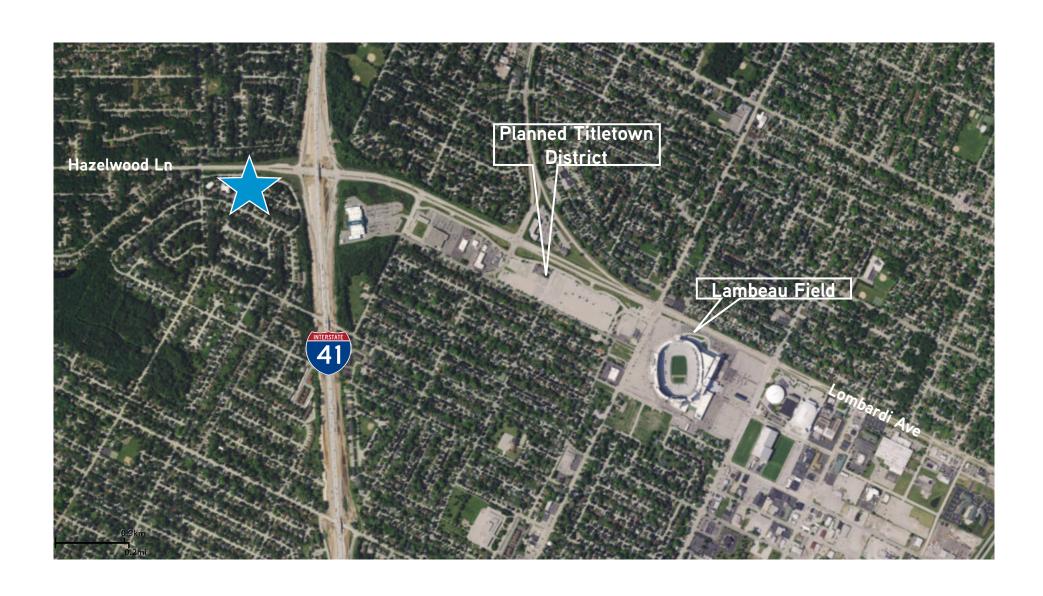

### LOCATION

#### **HIGHLIGHTS**

- Extremely close proximity to world-famous Lambeau Field and walking distance to planned \$120 million Titletown District
- Superb, convenient, and central location to metro Green Bay
- Excellent value-add opportunity through lease-up of move-in-ready vacancies
- Easy access to and from Interstate 41 (one block from interstate ramps)
- Long-standing tenant history, Anchor tenant has occupied space in Park Place Office Park since 1998
- Park Place has been well-maintained and professionally managed by ownership

#### PLANNED TITLETOWN DISTRICT

- Planned district located just three blocks directly east of Park Place Office Park
- Features a 10-acre public plaza, four-diamond luxory hotel, sports medicine clinic and restaurant/ brewery
- Partnering with Kohler Co., Bellin Health and Hinterland
- \$65 Million already invested into the land acquisition and infrastructure costs
- Total development estimated to cost between \$120 and \$130 million
- Expected completion just prior to the 2017 football season