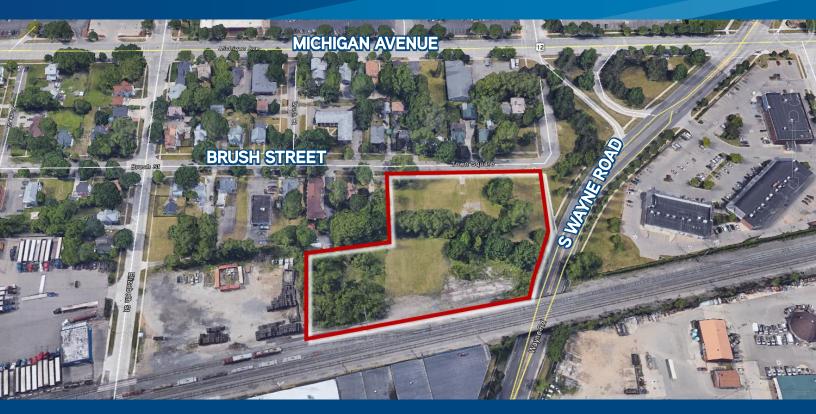

# FOR SALE > VACANT LAND

S WAYNE ROAD & BRUSH STREET | WAYNE, MICHIGAN

## COMBINED PARCELS 1.45 ACRES - \$350,000.00

## > PROPERTY HIGHLIGHTS

- Multi-Family Development
  - Arr Proximity to Downtown Wayne
- Shopping & Other Amenities Nearby

**COLLIERS INTERNATIONAL** 

2 Corporate Drive | Suite 300 Southfield, Michigan 48076

# County:WayneCrossroads:S Wayne Road & Michigan Avenue

Combined Parcels 1.45 Acres. Multi-Family Development. Proximity to Downtown Wayne. Shopping & Other Amenities Nearby.

Parcel Id# 55-018-07-0263-000 55-018-07-0262-000 55-018-07-0261-000 55-018-07-0260-000 55-018-07-0266-000 55-013-06-0308-000