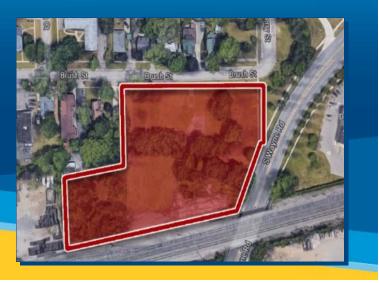

# FOR SALE > VACANT LAND

S WAYNE ROAD & BRUSH STREET | WAYNE, MICHIGAN

## COMBINED PARCELS 1.45 ACRES - \$350,000.00

# County:WayneCrossroads:S Wayne Road & Michigan Avenue

Combined Parcels 1.45 Acres. Multi-Family Development. Proximity to Downtown Wayne. Shopping & Other Amenities Nearby.

Parcel Id# 55-018-07-0263-000 55-018-07-0262-000 55-018-07-0261-000 55-018-07-0260-000 55-018-07-0266-000 55-013-06-0308-000