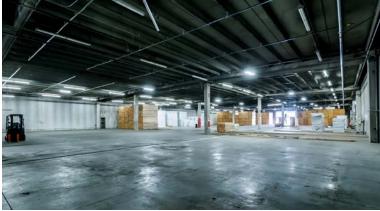

## PROPERTY INFORMATION

Property Type: Industrial

**Building Size:** 48.613 SF

Land Size: ±2.88 Acres

Year Built: 1974

Zoning: I-L | Light Industrial, City of Meridian

Construction: Concrete

Ceiling Height: 19'