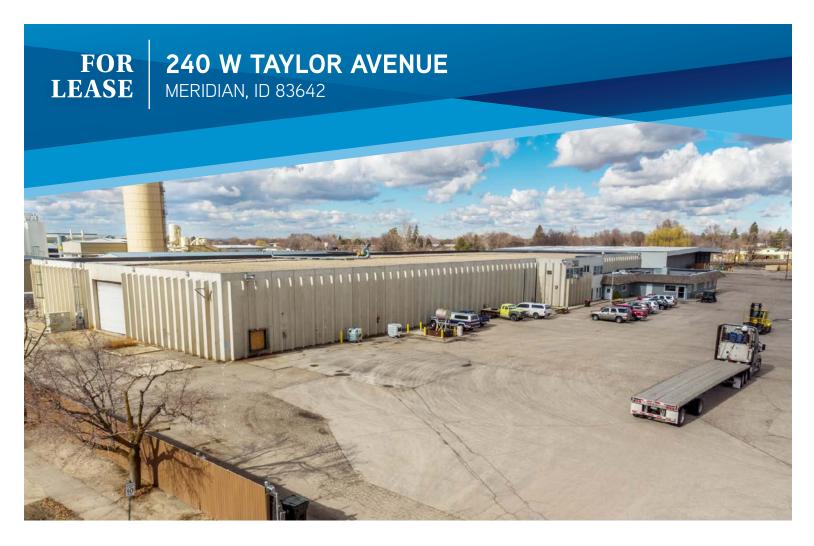

## PROPERTY INFORMATION

Property Type: Industrial

**Building Size:** 48.613 SF

Land Size: ±2.88 Acres

Year Built: 1974

Zoning: I-L | Light Industrial, City of Meridian

Construction: Concrete

Ceiling Height: 19'

Fire Suppression Yes

Power: 480 3-Phase

Grade Level Doors: 2 - 24'x18'. 1 - 9' x 7'

Monthly Lease Rate: \$26,737 \$0.55 PSF NNN

## **HIGHLIGHTS**

- Yard space can be made available
- Access to active rail spur
- Access to truck scale
- Central Meridian location
- Great interstate access to both Meridian Rd and Ten Mile Rd Interchanges

## 240 W TAYLOR AVENUE

MERIDIAN, ID 83642

DEVIN OGDEN, MBA, CCIM 208 472 1668 devin.ogden@colliers.com

JOHN STARR 208 472 2836 john.starr@colliers.com

JIMMY ROUMANIS 208 472 2840 jimmy.roumanis@colliers.com