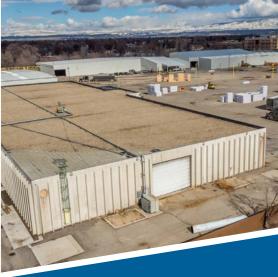

## PROPERTY INFORMATION

Property Type: Industrial

**Building Size:** 48.613 SF

Land Size: ±2.88 Acres

Year Built: 1974

Zoning: I-L | Light Industrial, City of Meridian

Construction: Concrete

Ceiling Height: 19'

Fire Suppression Yes

Power: 480 3-Phase

Grade Level Doors: 2 - 24'x18'. 1 - 9' x 7'

Monthly Lease Rate: \$26,737 \$0.55 PSF NNN

## **HIGHLIGHTS**

- Yard space can be made available
- Access to active rail spur
- Access to truck scale
- Central Meridian location
- Great interstate access to both Meridian Rd and Ten Mile Rd Interchanges