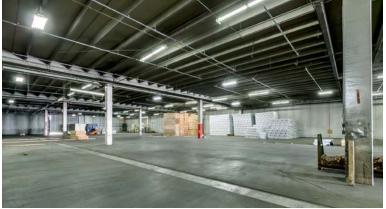

## PROPERTY INFORMATION

Property Type: Industrial

**Building Size:** 48.613 SF

Land Size: ±2.88 Acres

Year Built: 1974

Zoning: I-L | Light Industrial, City of Meridian

Construction: Concrete

Ceiling Height: 19'