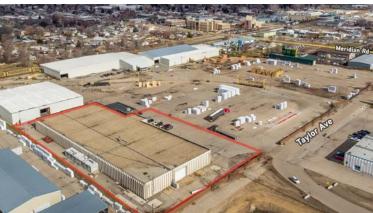

## PROPERTY INFORMATION

Property Type: Industrial

**Building Size:** 48.613 SF

Land Size: ±2.88 Acres

Year Built: 1974

Zoning: I-L | Light Industrial, City of Meridian

Construction: Concrete

Ceiling Height: 19'

## **HIGHLIGHTS**

- Yard space can be made available
- Access to active rail spur
- Access to truck scale
- Central Meridian location
- Great interstate access to both Meridian Rd and Ten Mile Rd Interchanges