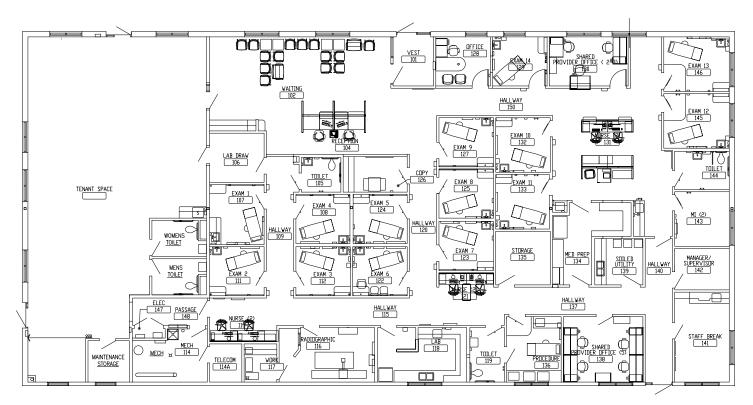

|  |
| Zoning        | PUD                                      |  |
| Parking       | 30 surface spaces<br>3.51/1,000 SF ratio |  |

## FINANCIAL INFORMATION

| Net Rental Rates | \$19.50 PSF |
|------------------|-------------|
| Tax & Ops        | TBD         |
| Asking Price     | Negotiable  |
| 2020 RE Taxes    | \$60,626    |

#### **TRAFFIC COUNTS**

- > Highway 7: 40,000 vpd
- > Old Market Road: 2,000 vpd
- > Vine Hill Road: 2,900 vpd

#### DEMOGRAPHICS

| Radius            | 1 Mile    | 3 Mile    | 5 Mile    |
|-------------------|-----------|-----------|-----------|
| Population        | 5,144     | 45,354    | 106,005   |
| Median HH Income  | \$124,341 | \$124,414 | \$118,529 |
| Average HH Income | \$153,898 | \$151,755 | \$148,973 |







colliers.com/msp

## FLOOR PLAN >



## HIGHLIGHTS >

- > 8,149 SF medical/office building
- > Great visibility to Highway 7
- > Prominent, highly visible signage opportunity
- > Currently built out for a single-tenant medical user, but could be easily converted to multi-tenant building
- > Many potential uses include: healthcare, dental, medispa, specialty care center, etc.
- > Convenient to area amenities
- > Traffic counts of 40,000 vpd (Highway 7)



### SHOREWOOD PROFESSIONAL BUILDING > AMENITIES AERIAL



Colliers International | Minneapolis-St. Paul 901 South Marquette Avenue | Suite 300 Minneapolis, MN 55402 | United States

colliers.com/msp

#### CONTACT US >

Louis Suarez CCIM SIOR 952 837 3061 louis.suarez@colliers.com

Brian Bruggeman CCIM SIOR 952 837 3079 brian.bruggeman@colliers.com