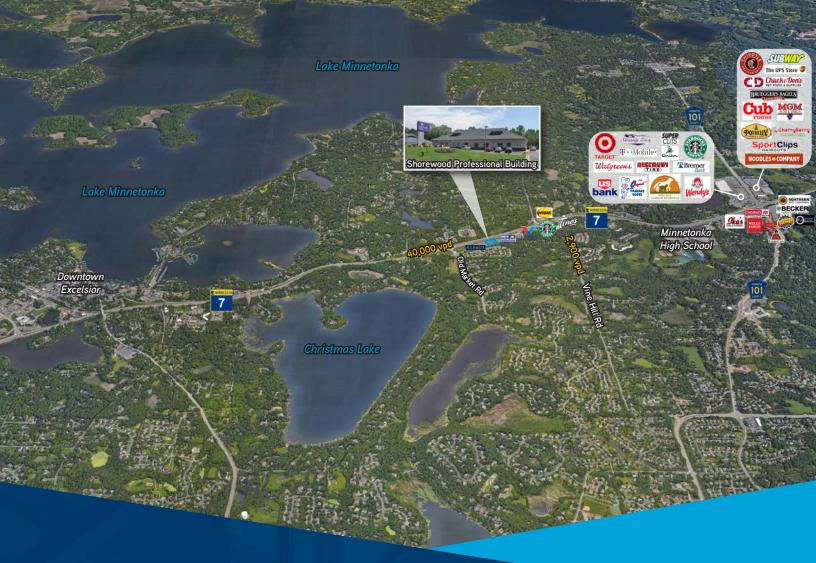

### SHOREWOOD PROFESSIONAL BUILDING > AMENITIES AERIAL

Colliers International | Minneapolis-St. Paul 901 South Marquette Avenue | Suite 300 Minneapolis, MN 55402 | United States

colliers.com/msp

#### **TRAFFIC COUNTS**

- > Highway 7: 40,000 vpd
- > Old Market Road: 2,000 vpd
- > Vine Hill Road: 2,900 vpd