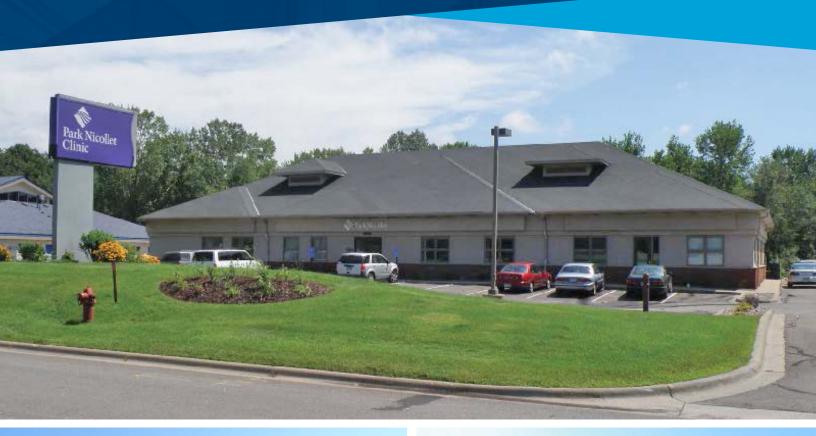

# Shorewood Professional Building

19685 Highway 7 | Shorewood, MN 55331

## FOR SALE OR LEASE > SHOREWOOD PROFESSIONAL BUILDING

## HIGHLIGHTS >

- > 8,149 SF medical/office building
- > Great visibility to Highway 7
- > Prominent, highly visible signage opportunity
- > Currently built out for a single-tenant medical user, but could be easily converted to multi-tenant building
- > Many potential uses include: healthcare, dental, medispa, specialty care center, etc.
- > Convenient to area amenities
- > Traffic counts of 40,000 vpd (Highway 7)