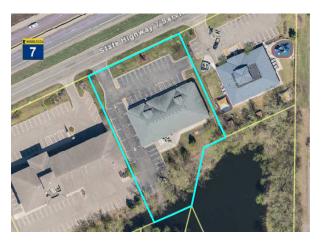

#### **BUILDING INFORMATION**

| Location      | 19685 Highway 7<br>Shorewood, MN 55331   |  |
|---------------|------------------------------------------|--|
| Building Size | 8,149 SF                                 |  |
| Lot Size      | 1.1 acres (47,833 SF)                    |  |
| County        | Hennepin                                 |  |
| PID#          | 25.117.23.43.0071                        |  |
| Year Built    | 1997                                     |  |
| Zoning        | PUD                                      |  |
| Parking       | 30 surface spaces<br>3.51/1,000 SF ratio |  |

#### **TRAFFIC COUNTS**

- > Highway 7: 40,000 vpd
- > Old Market Road: 2,000 vpd
- > Vine Hill Road: 2,900 vpd