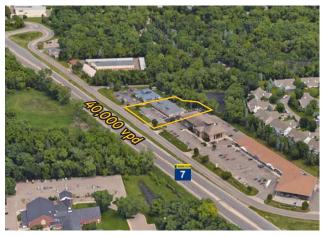

#### **TRAFFIC COUNTS**

- > Highway 7: 40,000 vpd
- > Old Market Road: 2,000 vpd
- > Vine Hill Road: 2,900 vpd

### SHOREWOOD PROFESSIONAL BUILDING > AMENITIES AERIAL

Colliers International | Minneapolis-St. Paul 901 South Marquette Avenue | Suite 300 Minneapolis, MN 55402 | United States

colliers.com/msp