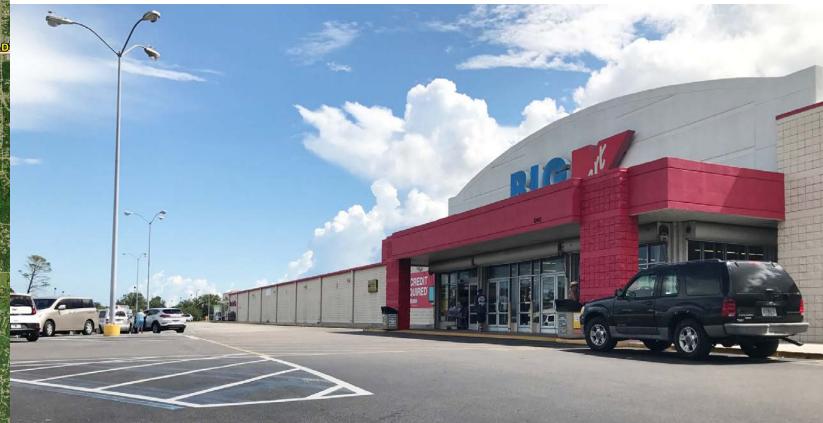

## Former Kmart for Sale or Lease

## 12412 US Highway 19, Hudson, FL 34667

- > 109,000 SF freestanding retail building
- > 10.79± acres
- > US Highway 19 location with 49,000 cars per day
- > Adjacent to newer Walmart Supercenter
- > Positioned at entry to established Beacon Woods golf course community
- > C2 Zoning