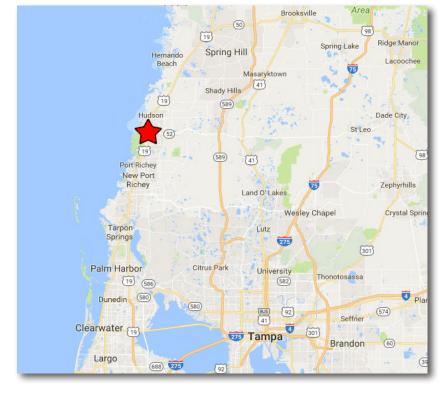

## 12412 US Highway 19, Hudson, FL 34667

- > 109,000 SF freestanding retail building
- > 10.79± acres
- > US Highway 19 location with 49,000 cars per day
- > Adjacent to newer Walmart Supercenter
- > Positioned at entry to established Beacon Woods golf course community
- > C2 Zoning