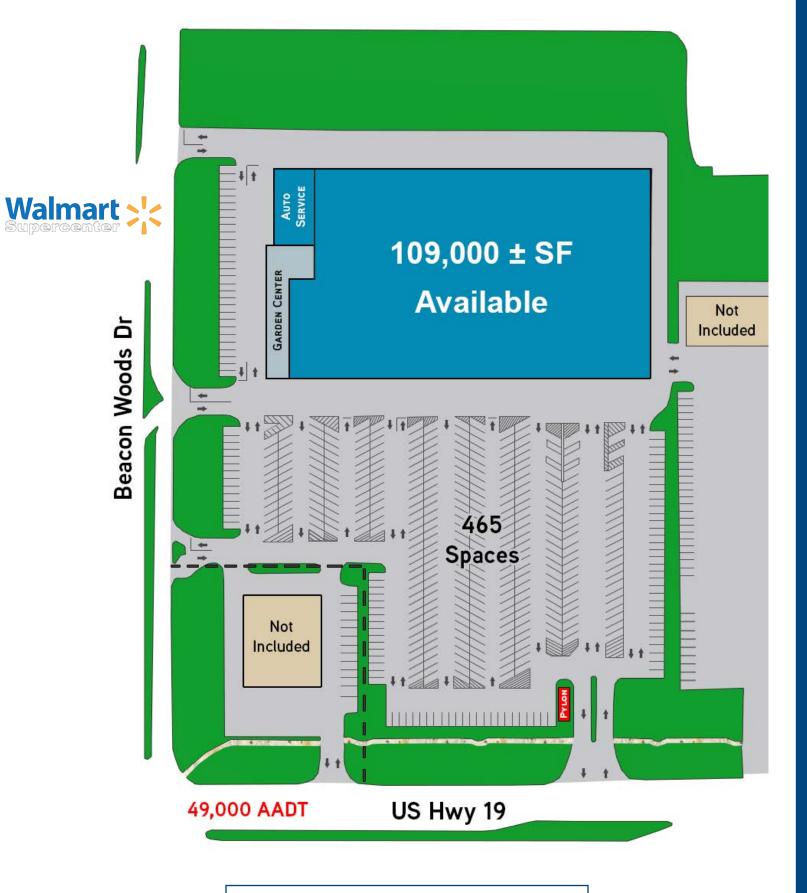

# Site Plan ♦ For Sale or Lease

- ♦ Kmart Lease expires 05-31-2019
- ♦ Kmart ROFR on sale

## 12412 US Highway 19, Hudson, FL 34667

- > 109,000 SF freestanding retail building
- > 10.79± acres
- > US Highway 19 location with 49,000 cars per day
- > Adjacent to newer Walmart Supercenter
- > Positioned at entry to established Beacon Woods golf course community
- > C2 Zoning