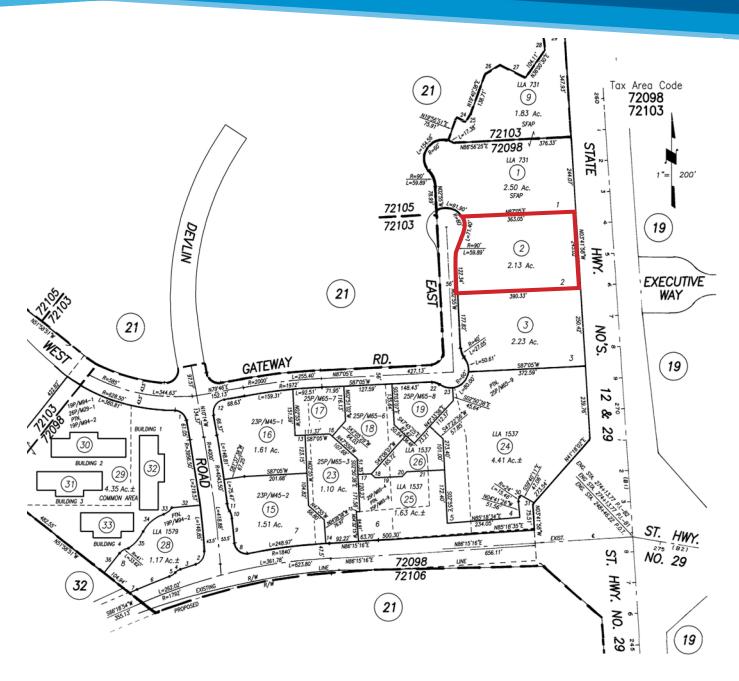

## **Property Amenities**

- > ±2.2 Acres Great Development Opportunity
- Zoned Industrial Park / Airport Compatibility
- Centrally located in the heart of Napa County in the prestigious Gateway Business Park. Easy access to Hwy. 12 & 29, and adjacent to the Napa County airport
- > Highway 29 & Devlin Road frontage
- > APN 057-200-003

### **BUILD-TO-SUIT > ±2.2 ACRES**