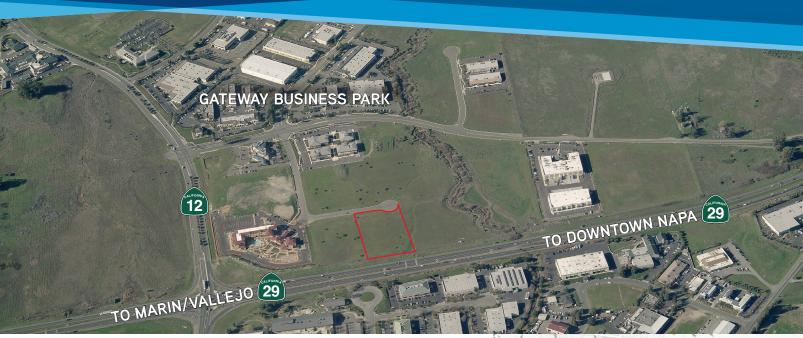

#### BUILD-TO-SUIT > ±2.2 ACRES

## **Property Amenities**

- > ±2.2 Acres Great Development Opportunity
- Zoned Industrial Park / Airport Compatibility
- Centrally located in the heart of Napa County in the prestigious Gateway Business Park. Easy access to Hwy. 12 & 29, and adjacent to the Napa County airport
- > Highway 29 & Devlin Road frontage
- > APN 057-200-003

### **BUILD-TO-SUIT > ±2.2 ACRES**