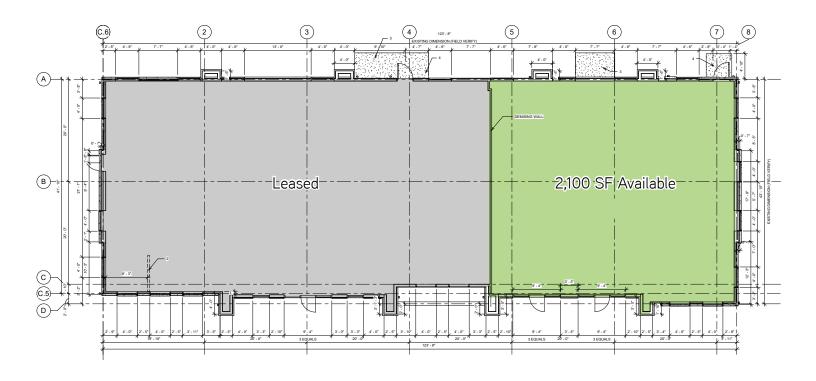

### **Property Information**

> Available: 2100 SF

> TI Allowance: \$49/SF

**)** Lease Rate: \$15.75 NNN (~\$3.50 NNN)

> Custom build out opportunity