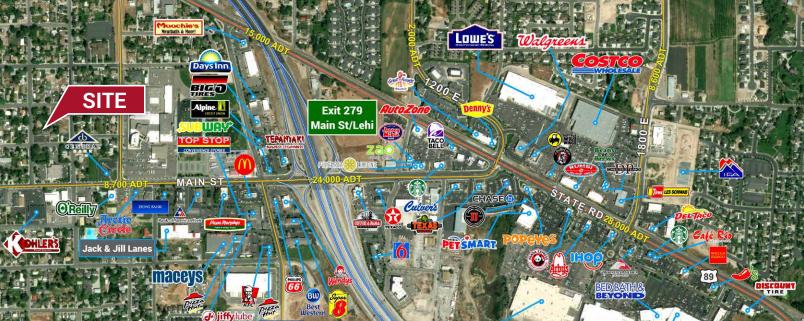

### **Property Information**

- > Located off I-15 at the Lehi Main Street Exit
- One block away from Lehi Main-right behind the Lehi Post Office
- > Fantastic access to the freeway
- > Abundance of local retailers and shops
- One exit from Traverse Mountain