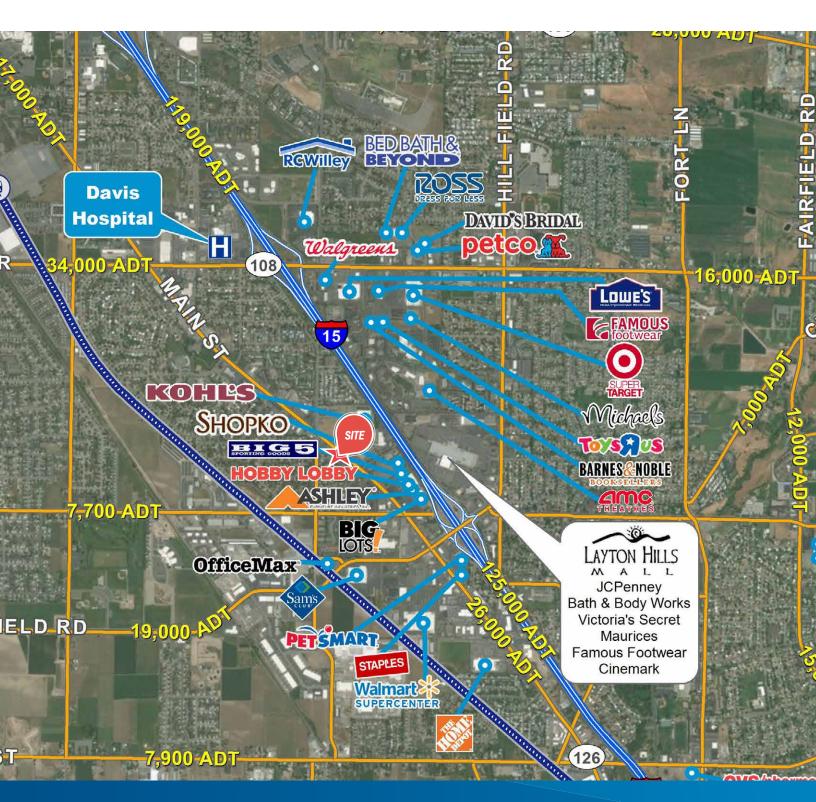

#### **NEARBY TENANTS INCLUDE:**

| DEMOGRAPHICS     | 1 Mile                                                                                                                    | 3 Mile                                                                                                                                                                                                                                                                    | 5 Mile                                                                                                                                                                                                                                                                                                               |
|------------------|---------------------------------------------------------------------------------------------------------------------------|---------------------------------------------------------------------------------------------------------------------------------------------------------------------------------------------------------------------------------------------------------------------------|----------------------------------------------------------------------------------------------------------------------------------------------------------------------------------------------------------------------------------------------------------------------------------------------------------------------|
| Population       |                                                                                                                           |                                                                                                                                                                                                                                                                           |                                                                                                                                                                                                                                                                                                                      |
| 2017 Estimated   | 12,314                                                                                                                    | 92,300                                                                                                                                                                                                                                                                    | 176,673                                                                                                                                                                                                                                                                                                              |
| 2022 Projected   | 13,259                                                                                                                    | 101,508                                                                                                                                                                                                                                                                   | 194,111                                                                                                                                                                                                                                                                                                              |
| Households       |                                                                                                                           |                                                                                                                                                                                                                                                                           |                                                                                                                                                                                                                                                                                                                      |
| 2017 Estimated   | 4,264                                                                                                                     | 28,517                                                                                                                                                                                                                                                                    | 52,902                                                                                                                                                                                                                                                                                                               |
| 2022 Projected   | 4,581                                                                                                                     | 31,263                                                                                                                                                                                                                                                                    | 57,902                                                                                                                                                                                                                                                                                                               |
| Income           |                                                                                                                           |                                                                                                                                                                                                                                                                           |                                                                                                                                                                                                                                                                                                                      |
| 2017 Median HHI  | \$51,235                                                                                                                  | \$62,284                                                                                                                                                                                                                                                                  | \$71,055                                                                                                                                                                                                                                                                                                             |
| 2017 Average HHI | \$59,328                                                                                                                  | \$79,293                                                                                                                                                                                                                                                                  | \$88,323                                                                                                                                                                                                                                                                                                             |
| 2017 Per Capita  | \$20,685                                                                                                                  | \$24,991                                                                                                                                                                                                                                                                  | \$26,689                                                                                                                                                                                                                                                                                                             |
|                  | Population 2017 Estimated 2022 Projected Households 2017 Estimated 2022 Projected Income 2017 Median HHI 2017 Average HHI | Population         2017 Estimated       12,314         2022 Projected       13,259         Households         2017 Estimated       4,264         2022 Projected       4,581         Income         2017 Median HHI       \$51,235         2017 Average HHI       \$59,328 | Population       2017 Estimated     12,314     92,300       2022 Projected     13,259     101,508       Households       2017 Estimated     4,264     28,517       2022 Projected     4,581     31,263       Income       2017 Median HHI     \$51,235     \$62,284       2017 Average HHI     \$59,328     \$79,293 |