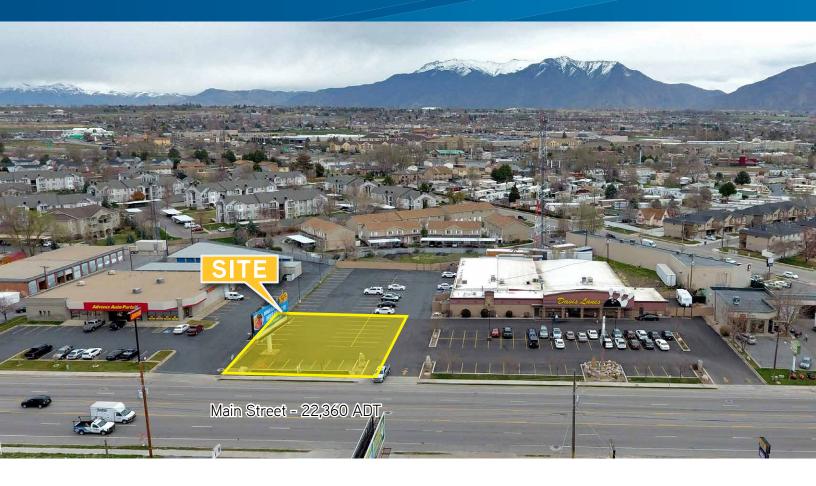

#### PROPERTY INFORMATION

- Pad site available: built to suit or ground lease
- Sits along Layton Main Street in front of Davis Lanes Bowling Alley
- Main Street- 22,360 ADT