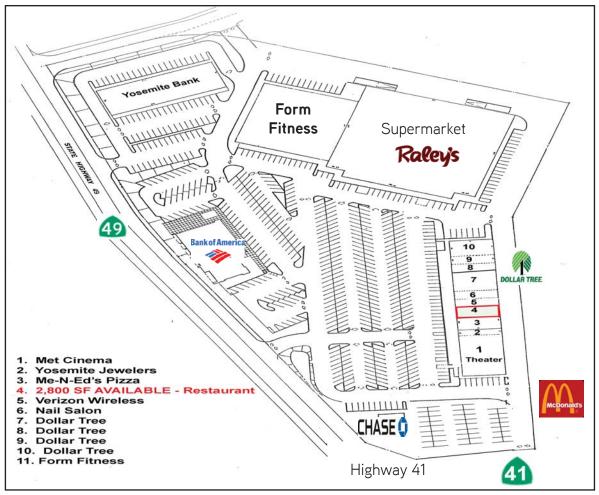

## **Property Features**

- > 1,400 to 2,800 SF Available.
- > Raley's/Dollar Tree/Form Fitness/Theater Anchors.
- > Gateway to Yosemite National Park!
- > Oakhurst's Regional Intersection.
- > Huge Parking Area!
- > Near Many Other National Retailers.

## **Property Summary**

Anchors: Raley's, Dollar Tree, Met Cinema, Form Fitness,

Chase and Me-N-Ed's Pizza.

Availability: 1,400 s.f. to 2,800 s.f. in-line.

Trade Area: Approximately 60,000 people.

Visitors: Yosemite Nat'l Park S. Gate: 1,825,000 visitors/year.