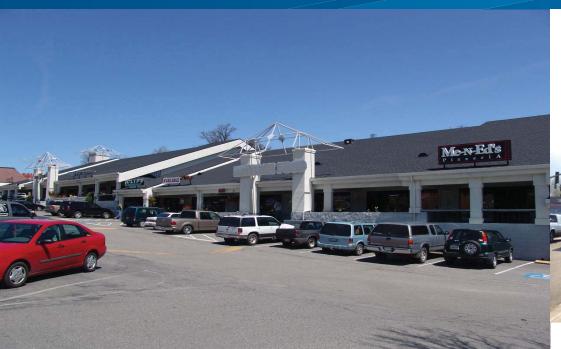

## "Golden Oak Village" Shopping Center

NEC HIGHWAY 41 & HIGHWAY 49, OAKHURST, CALIFORNIA

HWY 41 Signage!

## **Property Features**

- > 1,400 to 2,800 SF Available.
- > Raley's/Dollar Tree/Form Fitness/Theater Anchors.
- > Gateway to Yosemite National Park!
- > Oakhurst's Regional Intersection.
- > Huge Parking Area!
- > Near Many Other National Retailers.

## **Property Summary**

Anchors: Raley's, Dollar Tree, Met Cinema, Form Fitness,

Chase and Me-N-Ed's Pizza.

Availability: 1,400 s.f. to 2,800 s.f. in-line.

Trade Area: Approximately 60,000 people.

Visitors: Yosemite Nat'l Park S. Gate: 1,825,000 visitors/year.