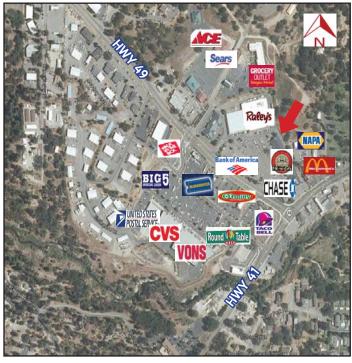

## "Golden Oak Village" Shopping Center

NEC HIGHWAY 41 & HIGHWAY 49, OAKHURST, CALIFORNIA

HWY 41 Signage!

## **Property Features**

- > 1,400 to 2,800 SF Available.
- > Raley's/Dollar Tree/Form Fitness/Theater Anchors.
- > Gateway to Yosemite National Park!
- > Oakhurst's Regional Intersection.
- > Huge Parking Area!
- > Near Many Other National Retailers.

## **Property Summary**

Anchors: Raley's, Dollar Tree, Met Cinema, Form Fitness,

Chase and Me-N-Ed's Pizza.

Availability: 1,400 s.f. to 2,800 s.f. in-line.

Trade Area: Approximately 60,000 people.

Visitors: Yosemite Nat'l Park S. Gate: 1,825,000 visitors/year.