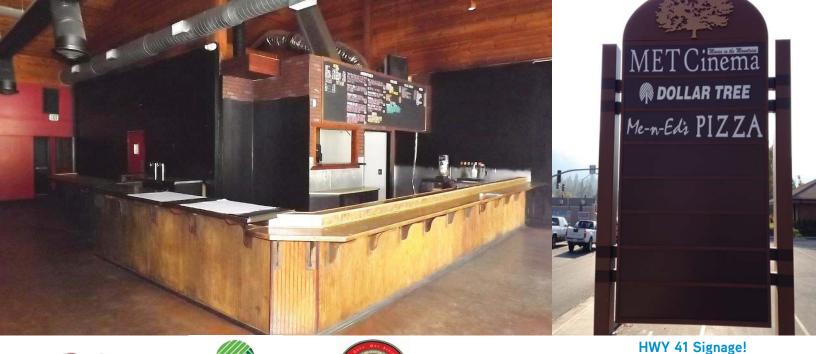

FOR LEASE > RESTAURANT SPACE

## "Golden Oak Village" Shopping Center

NEC HIGHWAY 41 & HIGHWAY 49, OAKHURST, CALIFORNIA

**Property Features** 

> 2,800 SF Restaurant Available with Equipment & Bar!

CHASE 🕻

**MET Cinema** 

- > Raley's/Dollar Tree/Form Fitness/Theater Anchors.
- > Gateway to Yosemite National Park!
- > Oakhurst's Regional Intersection.
- > Huge Parking Area!

## Property Summary

| Anchors:                                                                                        | Raley's, Dollar Tree, Met Cinema, Form Fitness,<br>Chase and Me-N-Ed's Pizza.                                                            |
|-------------------------------------------------------------------------------------------------|------------------------------------------------------------------------------------------------------------------------------------------|
| Availability:                                                                                   | 2,800 s.f. restaurant.                                                                                                                   |
| Trade Area:                                                                                     | Approximately 60,000 people.                                                                                                             |
| Visitors:                                                                                       | Yosemite Nat'l Park S. Gate: 1,825,000 visitors/year.                                                                                    |
| Customer<br>Demographics:                                                                       | PopulationAvg. HH Income3 Miles:6,046\$66,7385 Miles:10,905\$69,76010 Miles:20,447\$70,71120 Miles:37,881\$70,04730 Miles:65,427\$76,793 |
| Customer                                                                                        |                                                                                                                                          |
| Traffic:                                                                                        | HWY 41: 60, 800 cars per day (Cal Trans peak)<br>HWY 49: 11,500 cars per day (Cal Trans peak)                                            |
| Oakhurst Information: www.yosemitegold.com<br>www.historichhwy49.com<br>www.oakhurstchamber.com |                                                                                                                                          |
| Rent:                                                                                           | \$1.15 NNN (In-Line)                                                                                                                     |