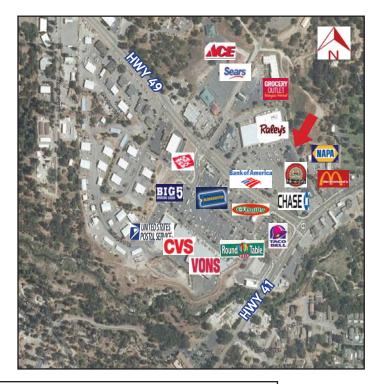

## "Golden Oak Village" Shopping Center

NEC HIGHWAY 41 & HIGHWAY 49, OAKHURST, CALIFORNIA

**Property Features** 

> 2,800 SF Restaurant Available with Equipment & Bar!

CHASE 🕻

**MET Cinema** 

- > Raley's/Dollar Tree/Form Fitness/Theater Anchors.
- > Gateway to Yosemite National Park!
- > Oakhurst's Regional Intersection.
- > Huge Parking Area!

Raley's

**Bank of America** 

> Near Many Other National Retailers.

**AGENT: STEVE RONTELL COLLIERS INTERNATIONAL** 559 221 1271 | EXT. 113 steve.rontell@colliers.com BRE #00932510

AGENT: JOHN THOR **COLDWELL BANKER PREMIER** 559 683 5355 Johndthor@gmail.com BRE #01024945

## Property Summary

| Anchors:                                                                                        | Raley's, Dollar Tree, Met Cinema, Form Fitness,<br>Chase and Me-N-Ed's Pizza.                                                            |
|-------------------------------------------------------------------------------------------------|------------------------------------------------------------------------------------------------------------------------------------------|
| Availability:                                                                                   | 2,800 s.f. restaurant.                                                                                                                   |
| Trade Area:                                                                                     | Approximately 60,000 people.                                                                                                             |
| Visitors:                                                                                       | Yosemite Nat'l Park S. Gate: 1,825,000 visitors/year.                                                                                    |
| Customer<br>Demographics:                                                                       | PopulationAvg. HH Income3 Miles:6,046\$66,7385 Miles:10,905\$69,76010 Miles:20,447\$70,71120 Miles:37,881\$70,04730 Miles:65,427\$76,793 |
| Customer                                                                                        |                                                                                                                                          |
| Traffic:                                                                                        | HWY 41: 60, 800 cars per day (Cal Trans peak)<br>HWY 49: 11,500 cars per day (Cal Trans peak)                                            |
| Oakhurst Information: www.yosemitegold.com<br>www.historichhwy49.com<br>www.oakhurstchamber.com |                                                                                                                                          |
| Rent:                                                                                           | \$1.15 NNN (In-Line)                                                                                                                     |