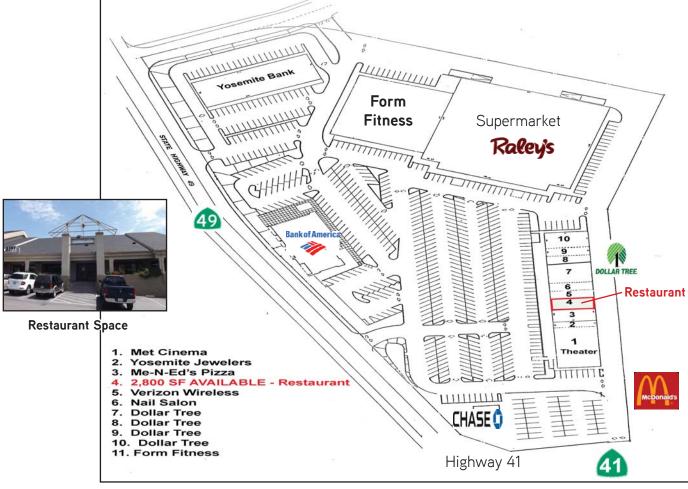

FOR LEASE > RESTAURANT SPACE

## "Golden Oak Village" Shopping Center

NEC HIGHWAY 41 & HIGHWAY 49, OAKHURST, CALIFORNIA

**Property Features** 

> 2,800 SF Restaurant Available with Equipment & Bar!

CHASE 🕻

**MET Cinema** 

- > Raley's/Dollar Tree/Form Fitness/Theater Anchors.
- > Gateway to Yosemite National Park!
- > Oakhurst's Regional Intersection.
- > Huge Parking Area!

## Property Summary

| Anchors:                                                                                        | Raley's, Dollar Tree, Met Cinema, Form Fitness,<br>Chase and Me-N-Ed's Pizza.                                                            |
|-------------------------------------------------------------------------------------------------|------------------------------------------------------------------------------------------------------------------------------------------|
| Availability:                                                                                   | 2,800 s.f. restaurant.                                                                                                                   |
| Trade Area:                                                                                     | Approximately 60,000 people.                                                                                                             |
| Visitors:                                                                                       | Yosemite Nat'l Park S. Gate: 1,825,000 visitors/year.                                                                                    |
| Customer<br>Demographics:                                                                       | PopulationAvg. HH Income3 Miles:6,046\$66,7385 Miles:10,905\$69,76010 Miles:20,447\$70,71120 Miles:37,881\$70,04730 Miles:65,427\$76,793 |
| Customer                                                                                        |                                                                                                                                          |
| Traffic:                                                                                        | HWY 41: 60, 800 cars per day (Cal Trans peak)<br>HWY 49: 11,500 cars per day (Cal Trans peak)                                            |
| Oakhurst Information: www.yosemitegold.com<br>www.historichhwy49.com<br>www.oakhurstchamber.com |                                                                                                                                          |
| Rent:                                                                                           | \$1.15 NNN (In-Line)                                                                                                                     |