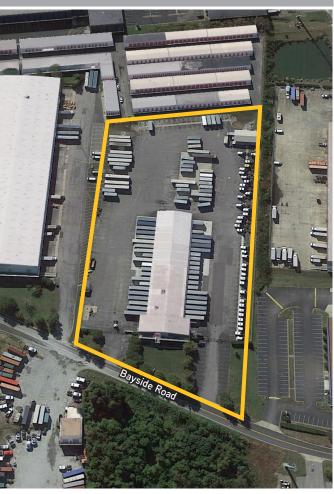

#### PROPERTY FEATURES

±22,624 SF Truck Terminal

Year Built 1971

Zoning Industrial

Acerage 5.45

43 Doors

- · 22,624 SF facility with 1,090 SF of office space
- 5.45 acres of paved, fenced, lit, and secure lot
- 1.8 miles to I-64 / 4.5 miles to I-264

# 5729 Bayside Road | Virginia Beach

The information contained herein was obtained from sources, believed reliable, however, Colliers International makes no guarantees, warranties or representations as to the completeness or accuracy thereof. The presentation of this property is submitted subject to errors, omissions, change of price or conditions prior to sale or lease, or withdrawal without notice.