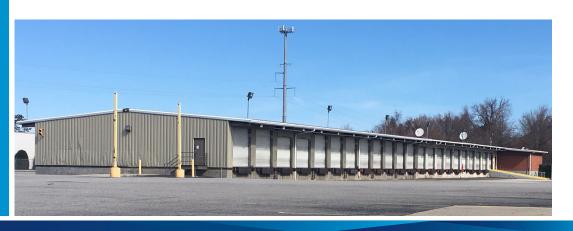

#### PROPERTY FEATURES

±22,624 SF Truck Terminal

Year Built 1971

Zoning Industrial

Acerage 5.45

43 Doors

- · 22,624 SF facility with 1,090 SF of office space
- 5.45 acres of paved, fenced, lit, and secure lot
- 1.8 miles to I-64 / 4.5 miles to I-264