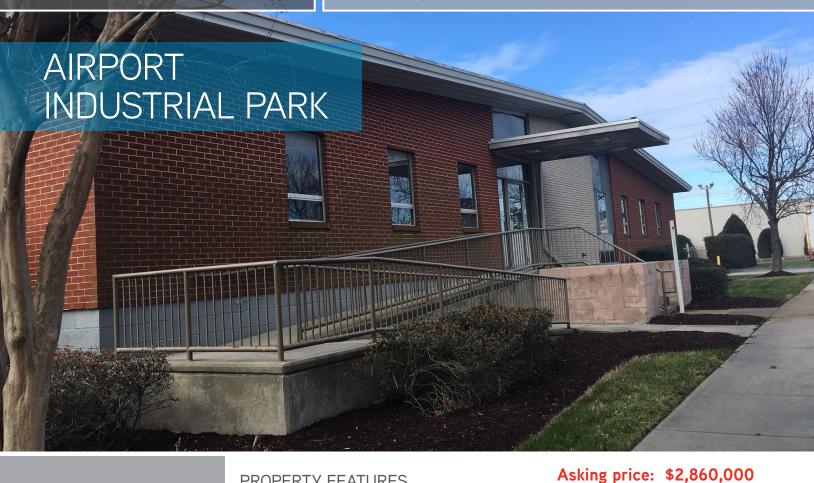

#### PROPERTY FEATURES

±22,624 SF Truck Terminal

Year Built 1971

Zoning Industrial

Acerage 5.45

43 Doors

- · 22,624 SF facility with 1,090 SF of office space
- 5.45 acres of paved, fenced, lit, and secure lot
- 1.8 miles to I-64 / 4.5 miles to I-264

#### FOR SALE > INDUSTRIAL