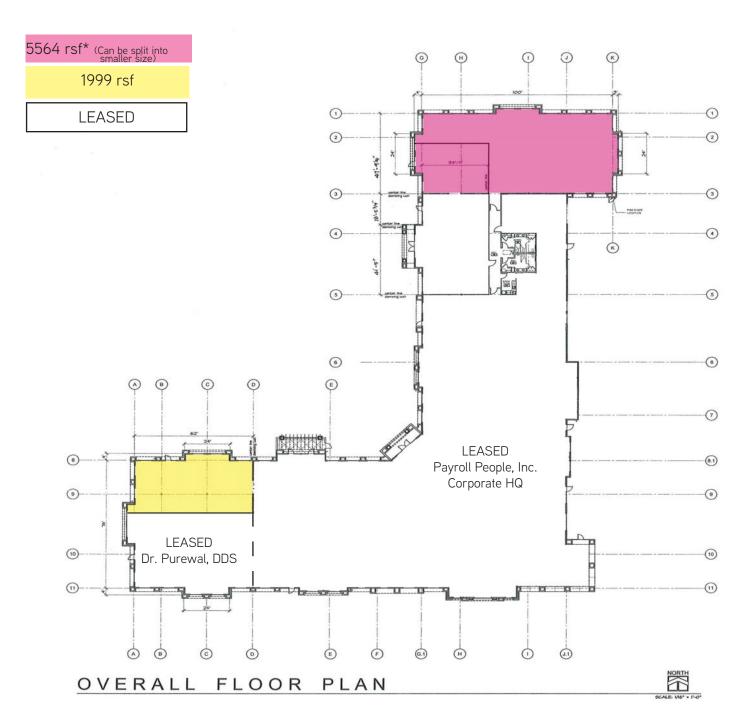

Corporate Headquarters for Payroll People, Inc. Restaurants, banks & retail shopping ser-

vices nearby.

> Available Space: Ranging from 1,999 rsf to 5,564 rsf in shell condition.

> Lease Rate: \$1.95 \$1.80 psf, NNN (First year incentive rent only)

> Lease Term: Five (5) year minimum

> TI Allowance: \$40.00 per <u>usable</u> square foot

> Occupancy: Approx. 60-90 days to complete interior construction build-out

> Parking: 6.3 stalls per 1,000 sf

RENT INCENTIVES!

Space available can easily accommodate suites ranging from approx. 1,999 to 5,564 rentable square feet, at attractive rents which provide a tenant quality space within a professional, elegant setting.