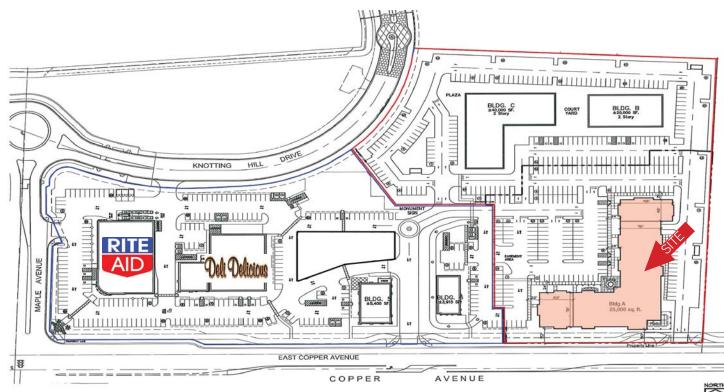

#### PROPERTY SUMMARY

The subject lease space is contained within the recently constructed Class "A" office building located off Copper & Maple Avenues in the heart of the Copper River Ranch community. The project is approximately 140,000 sf of mixed use retail with high profile professional office space. Payroll People, Inc. has completed their relocation and the new Rite Aid has opened with space available for additional retail tenants.

The use of windows throughout the building design affords exquisite view of the Sierra Nevada mountains and also overlooks the championship Copper River Country Club Golf Course. In addition, finished jog/bike trails allows tenants to enjoy the Copper River Ranch community throughout the year.