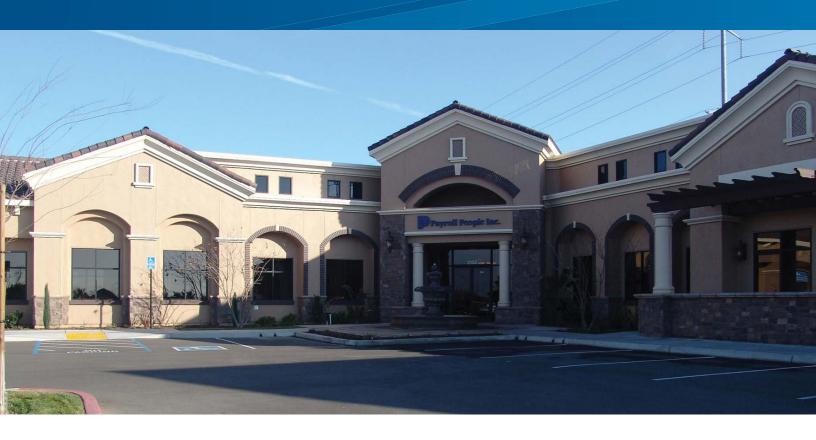

### FOR LEASE > CLASS "A" PROFESSIONAL OFFICE COMPLEX

# Copper River Ranch

2152 E. COPPER AVENUE, FRESNO, CALIFORNIA

> Location: East of the Northeast Corner of Maple & Copper Avenues

> Property: Newly constructed beautiful mixed-use project in the heart of upscale Copper River Ranch.

Corporate Headquarters for Payroll People, Inc. Restaurants, banks & retail shopping ser-

vices nearby.

> Available Space: Ranging from 1,999 rsf to 5,564 rsf in shell condition.

> Lease Rate: \$1.95 \$1.80 psf, NNN (First year incentive rent only)

#### PROPERTY SUMMARY

The subject lease space is contained within the recently constructed Class "A" office building located off Copper & Maple Avenues in the heart of the Copper River Ranch community. The project is approximately 140,000 sf of mixed use retail with high profile professional office space. Payroll People, Inc. has completed their relocation and the new Rite Aid has opened with space available for additional retail tenants.