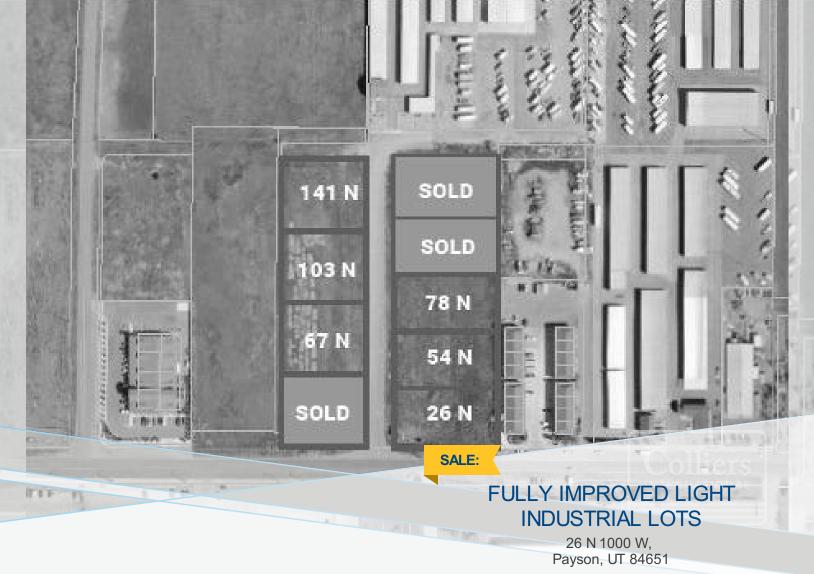

## FEATURES AND AMENITIES

Between I-15 Exits 248 and 250 in Payson .5 - 1.5 Acre Lots Fully improved Zoned Light Industrial \$95,000.00 per lot

LOT SIZE: 1.50 SF SALE PRICE (\$): 285,000

See online listing: colliers.com/p-USA1039476