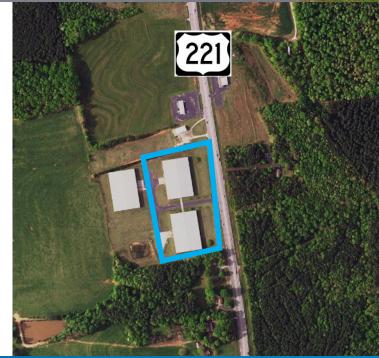

## FOR LEASE > ±120,000 SF OF INDUSTRIAL SPACE WAREHOUSES AVAILABLE

5251 & 5261 CHESNEE HIGHWAY, CHESNEE, SC 29323

## **Property Features**

- (2) 60,000 SF warehouse buildings
- > Convenient access to I-85 and I-26
- > Ability to expand to (3) buildings, totalling 180,000 SF
- > Utilities include: water, natural gas, cable and power
- > 20' sidewalls with 28' center
- (2) docks with levelers (10'X12')
- (1) dock with leveler (12'X12')
- > Alarmed and monitored 24/7
- > 84 metal halide lights
- > 48 insulated skylights and outdoor lighting