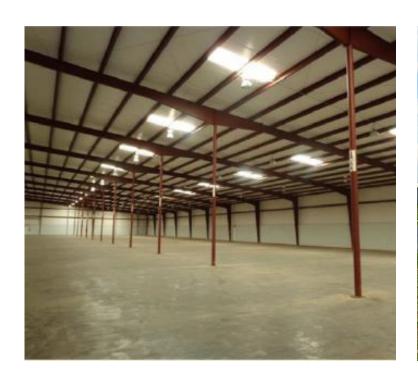

## **Property Features**

- (2) 60,000 SF warehouse buildings
- > Convenient access to I-85 and I-26
- > Ability to expand to (3) buildings, totalling 180,000 SF
- > Utilities include: water, natural gas, cable and power
- > 20' sidewalls with 28' center
- (2) docks with levelers (10'X12')
- (1) dock with leveler (12'X12')
- > Alarmed and monitored 24/7
- > 84 metal halide lights
- > 48 insulated skylights and outdoor lighting