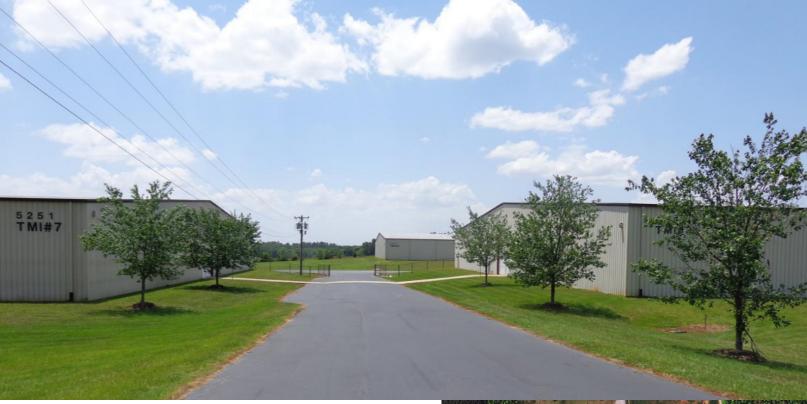

## FOR LEASE > ±120,000 SF OF INDUSTRIAL SPACE WAREHOUSES AVAILABLE

5251 & 5261 CHESNEE HIGHWAY, CHESNEE, SC 29323

## **Property Features**

- (2) 60,000 SF warehouse buildings
- > Convenient access to I-85 and I-26
- > Ability to expand to (3) buildings, totalling 180,000 SF
- > Utilities include: water, natural gas, cable and power
- > 20' sidewalls with 28' center
- (2) docks with levelers (10'X12')
- (1) dock with leveler (12'X12')
- > Alarmed and monitored 24/7
- > 84 metal halide lights
- > 48 insulated skylights and outdoor lighting