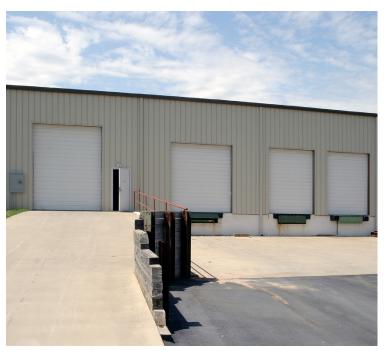

## **Property Features**

- (2) 60,000 SF warehouse buildings
- > Convenient access to I-85 and I-26
- > Ability to expand to (3) buildings, totalling 180,000 SF
- > Utilities include: water, natural gas, cable and power
- > 20' sidewalls with 28' center
- (2) docks with levelers (10'X12')
- (1) dock with leveler (12'X12')
- > Alarmed and monitored 24/7
- > 84 metal halide lights
- > 48 insulated skylights and outdoor lighting