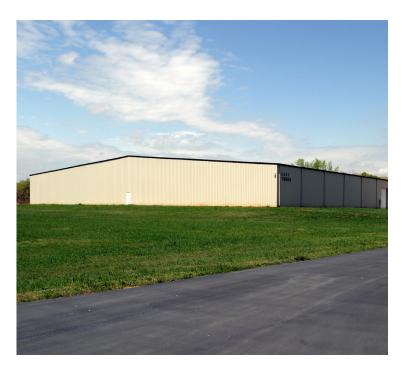

## FOR LEASE > ±120,000 SF OF INDUSTRIAL SPACE WAREHOUSES AVAILABLE

5251 & 5261 CHESNEE HIGHWAY, CHESNEE, SC 29323

## **Property Features**

- (2) 60,000 SF warehouse buildings
- > Convenient access to I-85 and I-26
- > Ability to expand to (3) buildings, totalling 180,000 SF
- > Utilities include: water, natural gas, cable and power
- > 20' sidewalls with 28' center
- (2) docks with levelers (10'X12')
- (1) dock with leveler (12'X12')
- > Alarmed and monitored 24/7
- > 84 metal halide lights
- > 48 insulated skylights and outdoor lighting