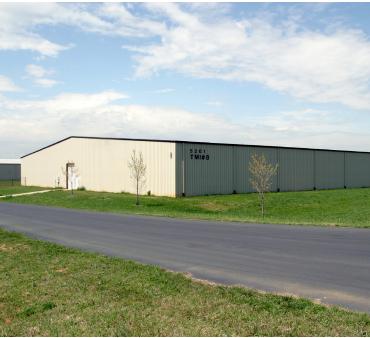

## FOR LEASE > ±120,000 SF OF INDUSTRIAL SPACE WAREHOUSES AVAILABLE

5251 & 5261 CHESNEE HIGHWAY, CHESNEE, SC 29323

## **Property Features**

- (2) 60,000 SF warehouse buildings
- > Convenient access to I-85 and I-26
- > Ability to expand to (3) buildings, totalling 180,000 SF
- > Utilities include: water, natural gas, cable and power
- > 20' sidewalls with 28' center
- (2) docks with levelers (10'X12')
- (1) dock with leveler (12'X12')
- > Alarmed and monitored 24/7
- > 84 metal halide lights
- > 48 insulated skylights and outdoor lighting