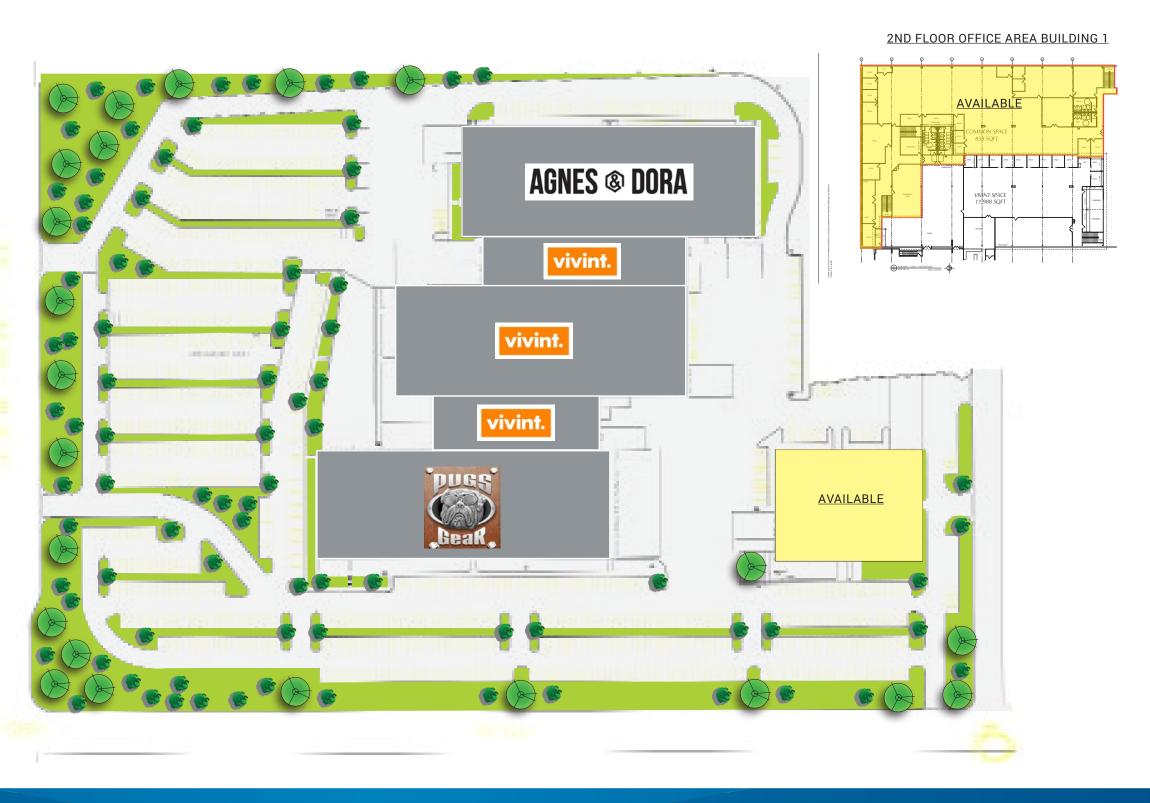

#### **Property Information**

- MULTI-TENANT WAREHOUSE
- > Total Available SF: 43,317
- > Building 1: 15,000 SF Office \$0.65 PSF NNN
- > Building 4: 28,317 SF Warehouse \$0.50 PSF NNN
- > Located on 22.77 Acres
- > Brick/Insulated Steel Panel Construction
- > Efficient Gas Fired Radiant Heating (Warehouse)
- > Air Conditioned Warehouse Space

- Motioned Operated LED High Bay Lights
- > Wet Fire Sprinkling System
- 2500 KVA/3 Phase/480 Volt Power
- Clear Height: 12' 28'
- DH Doors 18
- GL Doors 3

makes no guarantees, representations or warranties of any kind, expressed or implied, regarding the information including, but not limited to, warranties of content, accuracy and reliability. Any interested party should undertake their own inquiries as to the accuracy of the information. Colliers International excludes unequivocally all inferred or implied terms, conditions and warranties arising out of this document and excludes all liability for loss and damages arising there from. This publication is the copyrighted property of Colliers International and/or its licensor(s). ©2017. All rights reserved.