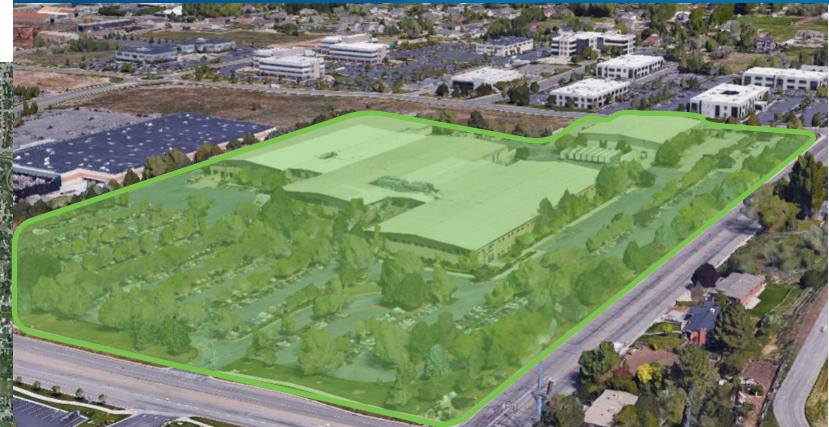

#### **Property Information**

- MULTI-TENANT WAREHOUSE
- > Total Available SF: 43,317
- > Building 1: 15,000 SF Office \$0.65 PSF NNN
- > Building 4: 28,317 SF Warehouse \$0.50 PSF NNN
- > Located on 22.77 Acres
- > Brick/Insulated Steel Panel Construction
- > Efficient Gas Fired Radiant Heating (Warehouse)
- > Air Conditioned Warehouse Space

- Motioned Operated LED High Bay Lights
- > Wet Fire Sprinkling System
- 2500 KVA/3 Phase/480 Volt Power
- Clear Height: 12' 28'
- DH Doors 18
- GL Doors 3

makes no guarantees, representations or warranties of any kind, expressed or implied, regarding the information including, but not limited to, warranties of content, accuracy and reliability. Any interested party should undertake their own inquiries as to the accuracy of the information. Colliers International excludes unequivocally all inferred or implied terms, conditions and warranties arising out of this document and excludes all liability for loss and damages arising there from. This publication is the copyrighted property of Colliers International and/or its licensor(s). ©2017. All rights reserved.