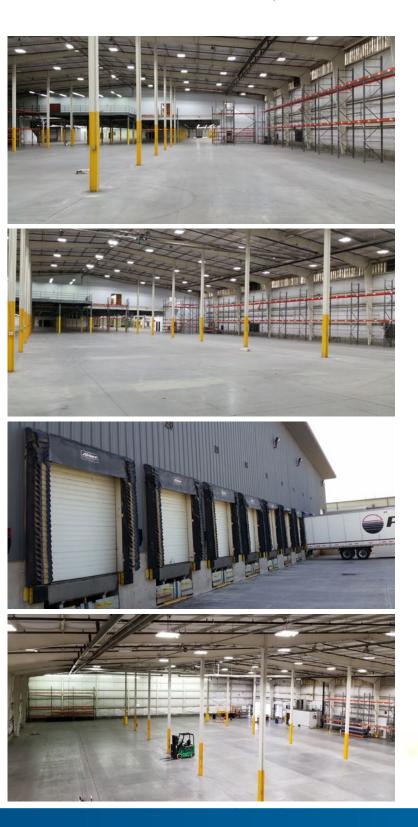

#### **Property Information**

- MULTI-TENANT WAREHOUSE
- > Total Available SF: 43,317
- > Building 1: 15,000 SF Office \$0.65 PSF NNN
- > Building 4: 28,317 SF Warehouse \$0.50 PSF NNN
- > Located on 22.77 Acres
- > Brick/Insulated Steel Panel Construction
- > Efficient Gas Fired Radiant Heating (Warehouse)
- > Air Conditioned Warehouse Space

- Motioned Operated LED High Bay Lights
- > Wet Fire Sprinkling System
- 2500 KVA/3 Phase/480 Volt Power
- Clear Height: 12' 28'
- DH Doors 18
- GL Doors 3

makes no guarantees, representations or warranties of any kind, expressed or implied, regarding the information including, but not limited to, warranties of content, accuracy and reliability. Any interested party should undertake their own inquiries as to the accuracy of the information. Colliers International excludes unequivocally all inferred or implied terms, conditions and warranties arising out of this document and excludes all liability for loss and damages arising there from. This publication is the copyrighted property of Colliers International and/or its licensor(s). ©2017. All rights reserved.