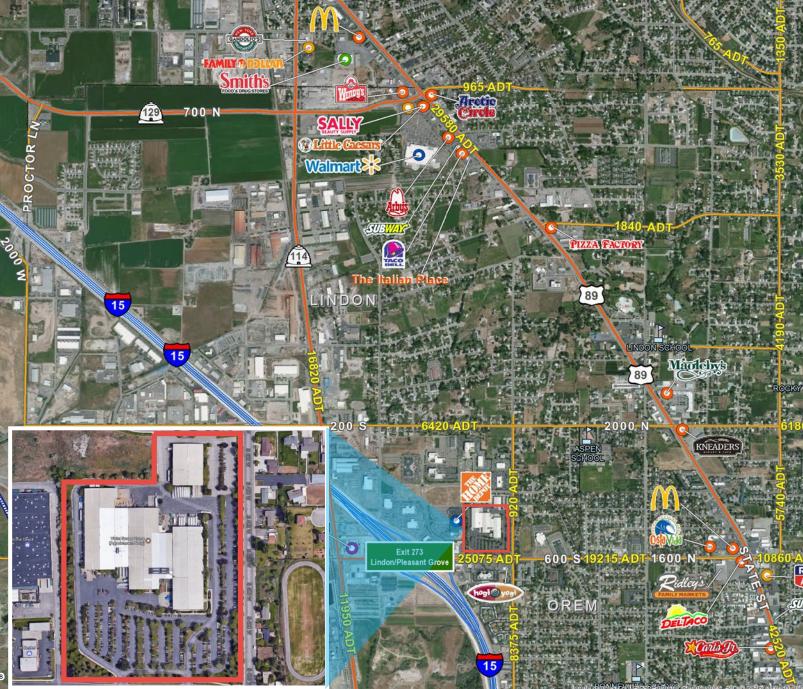

#### **Property Information**

- MULTI-TENANT WAREHOUSE
- > Total Available SF: 43,317
- > Building 1: 15,000 SF Office \$0.65 PSF NNN
- > Building 4: 28,317 SF Warehouse \$0.50 PSF NNN
- > Located on 22.77 Acres
- > Brick/Insulated Steel Panel Construction
- > Efficient Gas Fired Radiant Heating (Warehouse)
- > Air Conditioned Warehouse Space

- Motioned Operated LED High Bay Lights
- > Wet Fire Sprinkling System
- 2500 KVA/3 Phase/480 Volt Power
- Clear Height: 12' 28'
- DH Doors 18
- GL Doors 3

makes no guarantees, representations or warranties of any kind, expressed or implied, regarding the information including, but not limited to, warranties of content, accuracy and reliability. Any interested party should undertake their own inquiries as to the accuracy of the information. Colliers International excludes unequivocally all inferred or implied terms, conditions and warranties arising out of this document and excludes all liability for loss and damages arising there from. This publication is the copyrighted property of Colliers International and/or its licensor(s). ©2017. All rights reserved.