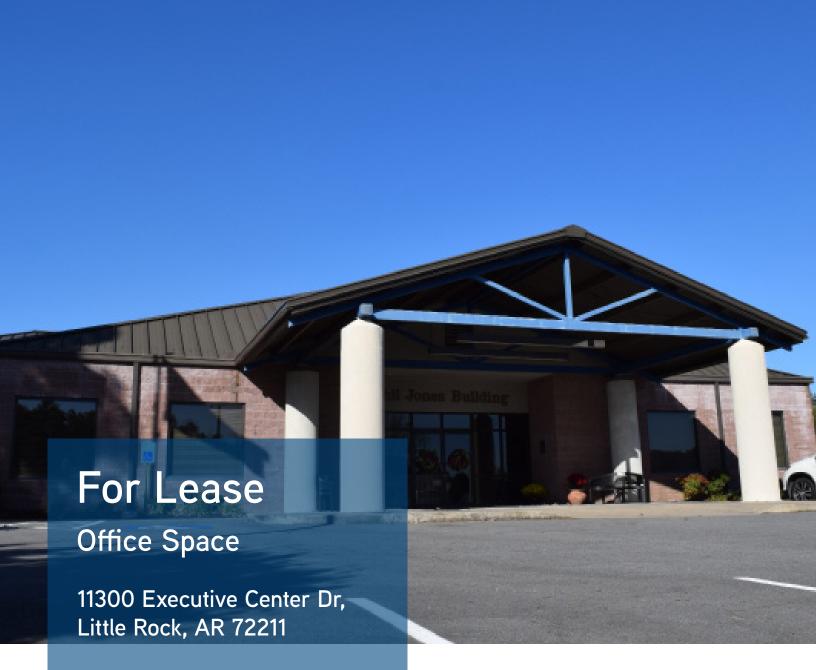

# FOR LEASE > West Little Rock Office

### KEY FEATURES/HIGHLIGHTS

- > Space available: approximately 1,400 SF
- > Lease rate: \$16.25/SF, Full Service Gross
- > Ideal west Little Rock location
- > Easily accessible to I-630 and I-430
- > Ample on-site parking