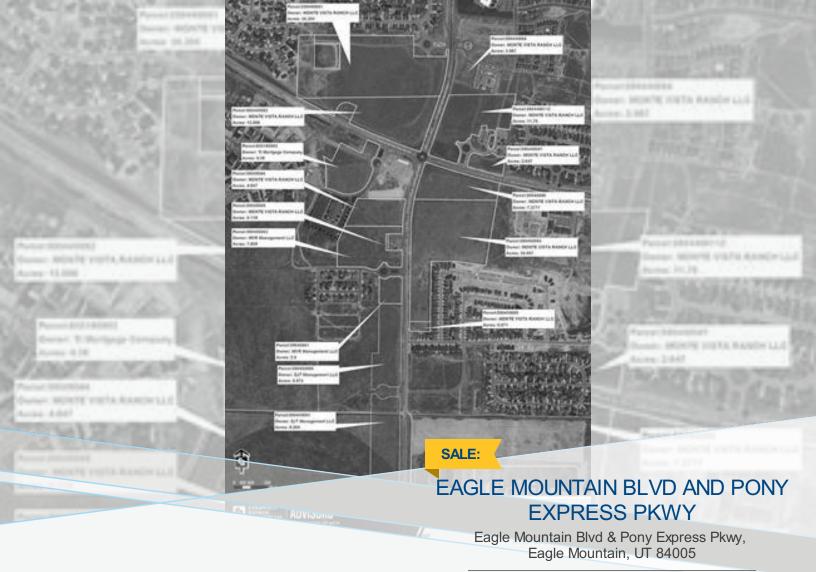

## FEATURES AND AMENITIES

Multiple Parcels close to Town Center of Commercial Land Multiple Parcels of Commercial Land close to Town Center. Call For Pricing!! Utah County West Eagle Mountain

See online listing: colliers.com/p-USA1039642

## LOT SIZE: 5,357,880.00 ACRE CONTACT A COLLIERS BROKER FOR ADDITIONAL DETAILS

- For Sale, Ground Lease, or Build To Suit
- 1 to 123 +/- acres of Commercial Land, All Parcels can be subdivided to suit your specific needs
- Close to Town Center
- Topography: Gentle, Nearly Flat
- Zoning C-1 / C-2
- Utilities in the Road
- Potential Uses: Retail, C-Store, Fast Food, Grocery, Professional Office
- \$5.00- \$8.00 PSF Single Pads