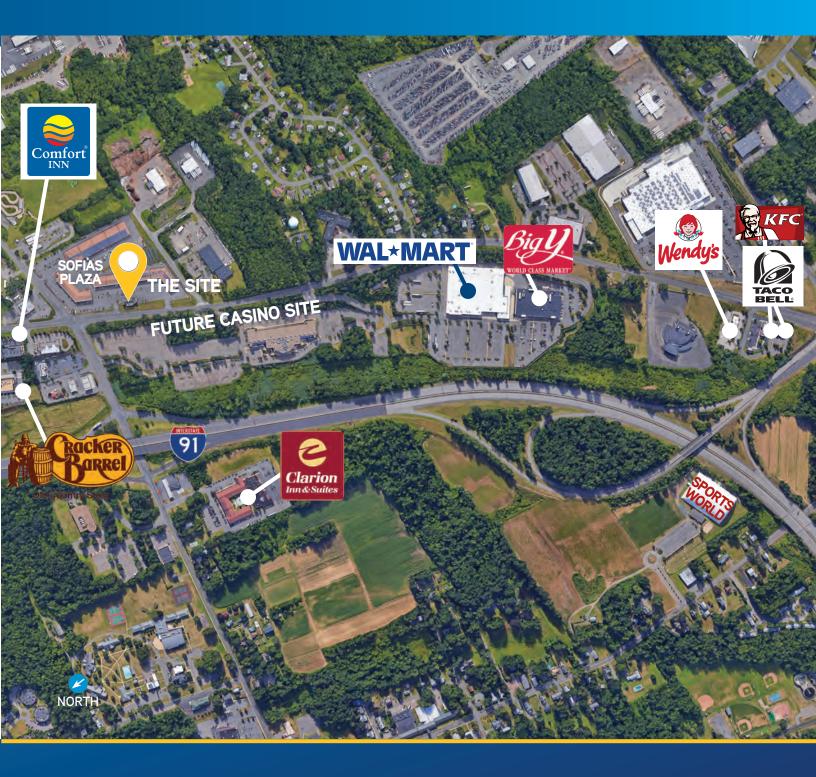

colliers.com/hartford

THIS PROPERTY IS IDEALLY LOCATED IN FRONT OF SOFIAS PLAZA WITH FRONTAGE ON WELL-TRAVELED PROSPECT HILL RD, JUST OFF I-91 ACROSS FROM FUTURE CASINO SITE.