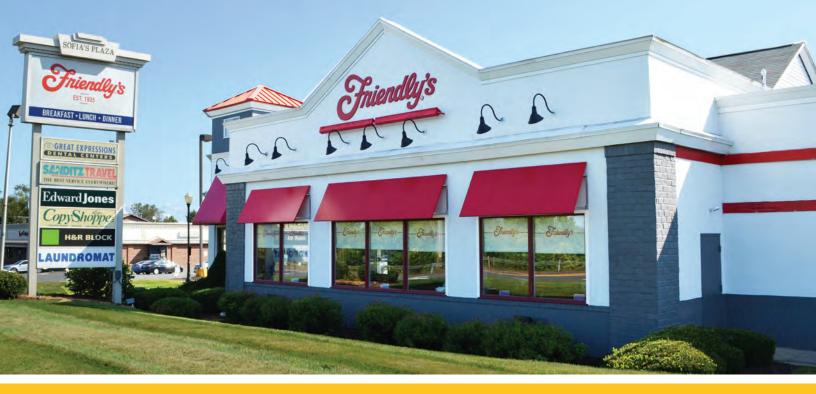

FOR LEASE > FREE STANDING RESTAURANT

# Sofias Plaza

122 PROSPECT HILL ROAD, EAST WINDSOR, CT 06088

3,978 SF FREE-STANDING BUILDING WITH FREEWAY VISIBILITY & PYLON SIGNAGE

For more information, contact

JOHN CAFASSO, CCIM PRINCIPAL

860 616 4013 john.cafasso@colliers.com

colliers.com/hartford

THIS PROPERTY IS IDEALLY LOCATED IN FRONT OF SOFIAS PLAZA WITH FRONTAGE ON WELL-TRAVELED PROSPECT HILL RD, JUST OFF I-91 ACROSS FROM FUTURE CASINO SITE.

## **Building Amenities**

- > 3,978 SF free-standing building > Ample parking
- > B-2 Zoning
- > Freeway visibility
- > Pylon signage

- > 101' frontage on Prospect Hill Rd
- > Built in 1999
- > Lease Rate: \$24.00/SF NNN