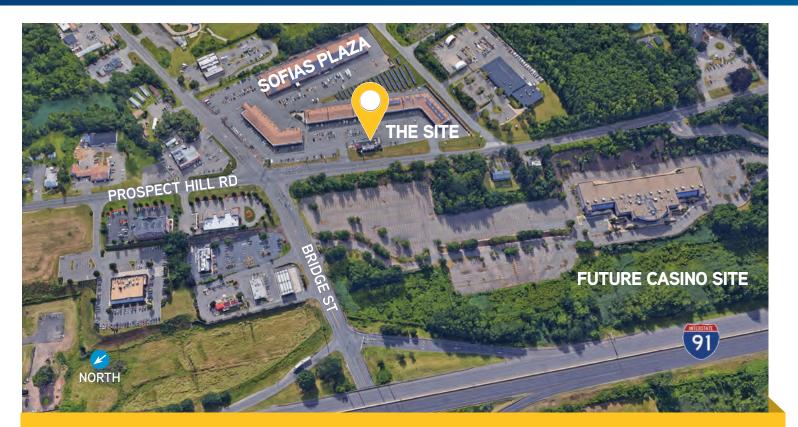

colliers.com/hartford

THIS PROPERTY IS IDEALLY LOCATED IN FRONT OF SOFIAS PLAZA WITH FRONTAGE ON WELL-TRAVELED PROSPECT HILL RD, JUST OFF I-91 ACROSS FROM FUTURE CASINO SITE.

**TRAFFIC COUNTS** Prospect Hill Rd & Bridge St 10,600 VPD Bridge St & I-91 20,000 VPD I-91 & Bridge St 94,000 VPD