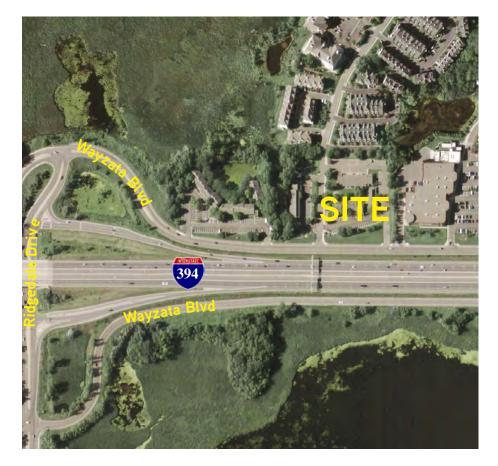

Excellent location near Ridgedale with great access and visibility from I-394.

COLLIERS INTERNATIONAL 4350 Baker Road, Suite 400 Minnetonka, MN 55343 www.colliers.com

# Marsh Run North > Aerial