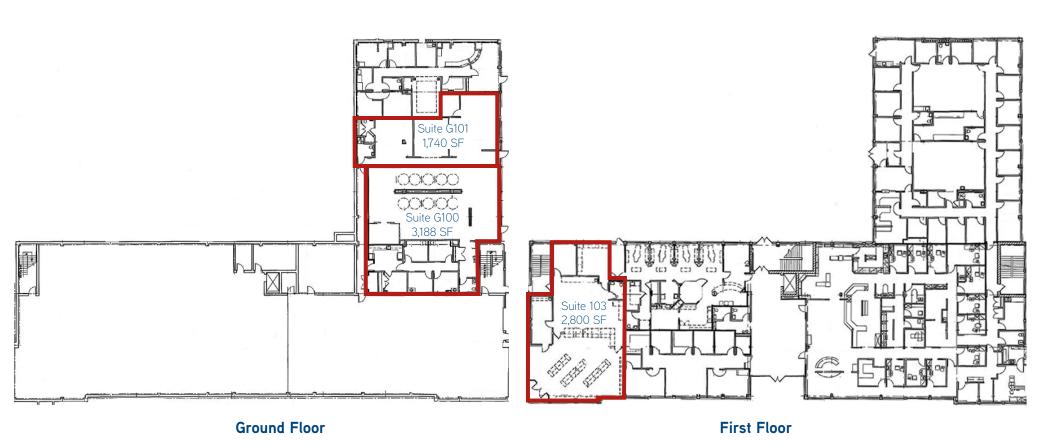

#### FLOOR PLAN

#### **BUILDING INFORMATION**

| Property Highlights:    | <ul> <li>Class A Office Space located at a prime intersection of North Avenue and Calhoun Road</li> <li>On-site ownership and management</li> <li>Heated underground parking available</li> <li>In close proximity to numerous restaurants and retail amenities</li> <li>Signage Available</li> </ul> |
|-------------------------|-------------------------------------------------------------------------------------------------------------------------------------------------------------------------------------------------------------------------------------------------------------------------------------------------------|
| Available Office Space: | Suite G100 - 3,188 SF<br>Suite G101 - 1,740 SF<br>Suite 103 - 2,800 SF<br>Suite 200 - 4,827 SF<br>Suite 201 - 1,974SF<br>Total Space Available: 14,529 SF                                                                                                                                             |
| Building Size:          | 39,000 SF                                                                                                                                                                                                                                                                                             |
| Stories:                | 2                                                                                                                                                                                                                                                                                                     |
| Year Built:             | 2001                                                                                                                                                                                                                                                                                                  |
| Parking:                | 4.64/1,000 SF (181 spaces)                                                                                                                                                                                                                                                                            |
| CAM & Tax (2016):       | \$6.76/SF                                                                                                                                                                                                                                                                                             |
| Lease Rate:             | \$14.50/SF NNN                                                                                                                                                                                                                                                                                        |