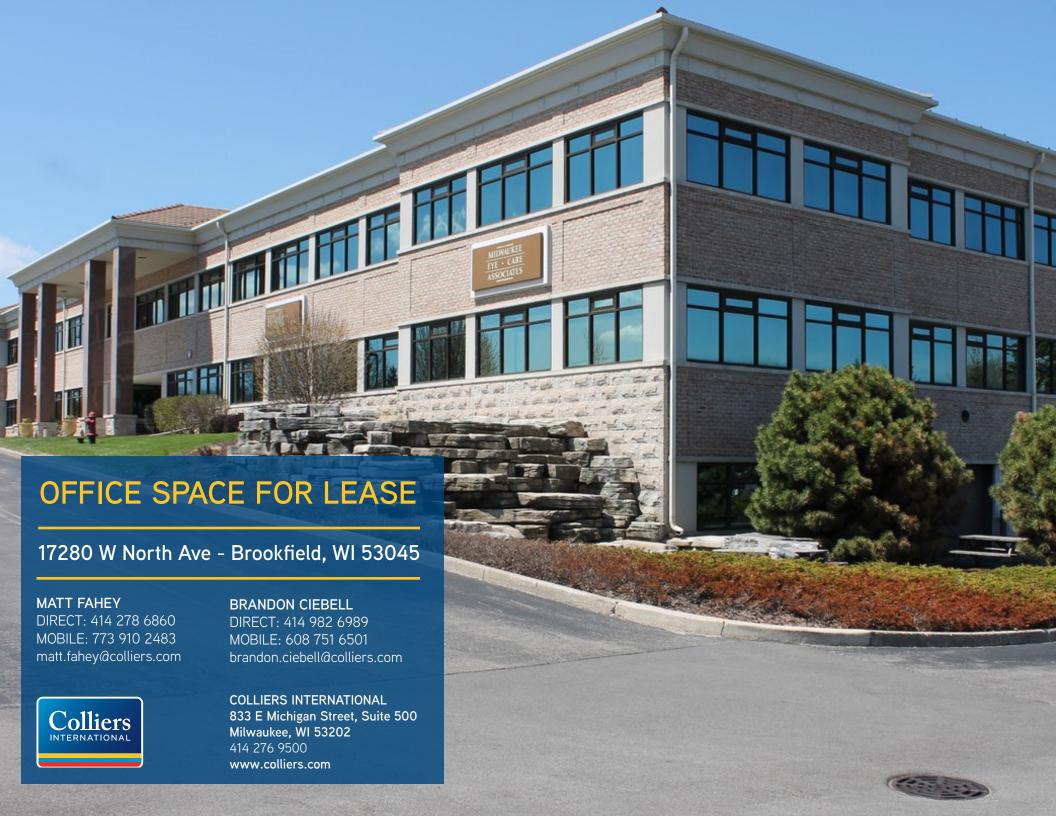

### FOR LEASE 17280 W North Ave - Brookfield, WI

#### **BUILDING INFORMATION**

| Property Highlights:    | <ul> <li>Class A Office Space located at a prime intersection of North Avenue and Calhoun Road</li> <li>On-site ownership and management</li> <li>Heated underground parking available</li> <li>In close proximity to numerous restaurants and retail amenities</li> <li>Signage Available</li> </ul> |
|-------------------------|-------------------------------------------------------------------------------------------------------------------------------------------------------------------------------------------------------------------------------------------------------------------------------------------------------|
| Available Office Space: | Suite G100 - 3,188 SF<br>Suite G101 - 1,740 SF<br>Suite 103 - 2,800 SF<br>Suite 200 - 4,827 SF<br>Suite 201 - 1,974SF<br>Total Space Available: 14,529 SF                                                                                                                                             |
| Building Size:          | 39,000 SF                                                                                                                                                                                                                                                                                             |
| Stories:                | 2                                                                                                                                                                                                                                                                                                     |
| Year Built:             | 2001                                                                                                                                                                                                                                                                                                  |
| Parking:                | 4.64/1,000 SF (181 spaces)                                                                                                                                                                                                                                                                            |
| CAM & Tax (2016):       | \$6.76/SF                                                                                                                                                                                                                                                                                             |
| Lease Rate:             | \$14.50/SF NNN                                                                                                                                                                                                                                                                                        |