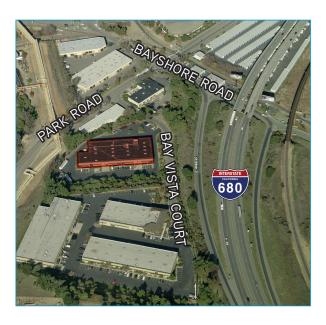

#### Comments:

This conveniently-located corner unit is ideally suited for light manufacturing, sales service, wholesale, assembly, and distribution applications. Easy access to I-680 and I-780 and the Benicia Bridge

## 3070 Bay Vista Court suite B

BENICIA, CA

- > 4,651 SF two-story Office
- > 20' Clear
- Ideally suited for distribution, service or manufacturing
- 1 dock high,1 grade level door
- > Ample power
- > Excellent freeway access from I-680