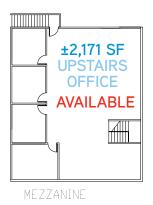

### Features:

- Approximately 9,371 square feet of office and warehouse space
- > ±4,651 square feet of two-story office space
- $\rightarrow$  ±4,720 square feet of warehouse space
- > 360° access around building
- > 20' minimum ceiling clearance
- > 800A, 120/220V, 3 phase electrical service to building

## 3070 Bay Vista Court suite B

BENICIA, CA

- > 4,651 SF two-story Office
- > 20' Clear
- Ideally suited for distribution, service or manufacturing
- 1 dock high,1 grade level door
- > Ample power
- > Excellent freeway access from I-680