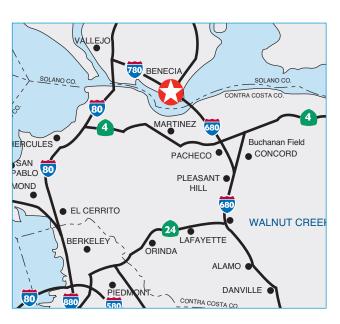

#### Comments:

This conveniently-located corner unit is ideally suited for light manufacturing, sales service, wholesale, assembly, and distribution applications. Easy access to I-680 and I-780 and the Benicia Bridge

## 3070 Bay Vista Court suite B

BENICIA, CA

- > 4,651 SF two-story Office
- > 20' Clear
- Ideally suited for distribution, service or manufacturing
- 1 dock high,1 grade level door
- > Ample power
- > Excellent freeway access from I-680