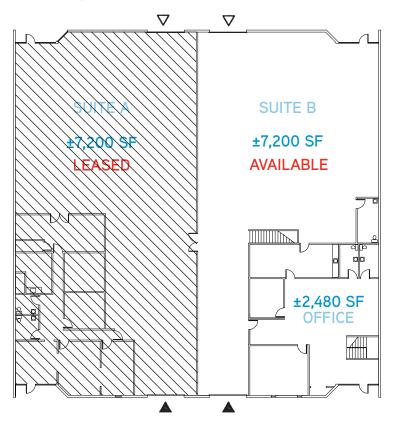

### Features:

- Approximately 9,371 square feet of office and warehouse space
- > ±4,651 square feet of two-story office space
- $\rightarrow$  ±4,720 square feet of warehouse space
- > 360° access around building
- > 20' minimum ceiling clearance
- > 800A, 120/220V, 3 phase electrical service to building

- Grade and dock-level loading in each unit
- Insulated and sprinklered throughout
- > Abundant parking
- > See reverse for floorplan

## 3070 Bay Vista Court suite B

BENICIA, CA

- > 4,651 SF two-story Office
- > 20' Clear
- Ideally suited for distribution, service or manufacturing
- 1 dock high,1 grade level door
- > Ample power
- > Excellent freeway access from I-680

▲ ±12′ x 14′ Grade Level

 $\nabla$  ±10' x 10' Dock Door

The information furnished has been obtained from sources we deem reliable and is submitted subject to errors, omissions and changes. Although Colliers International has no reason to doubt its accuracy, we do not guarantee it. All information should be verified by the recipient prior to lease, purchase, exchange, or execution of legal documents. © 2012 Colliers International