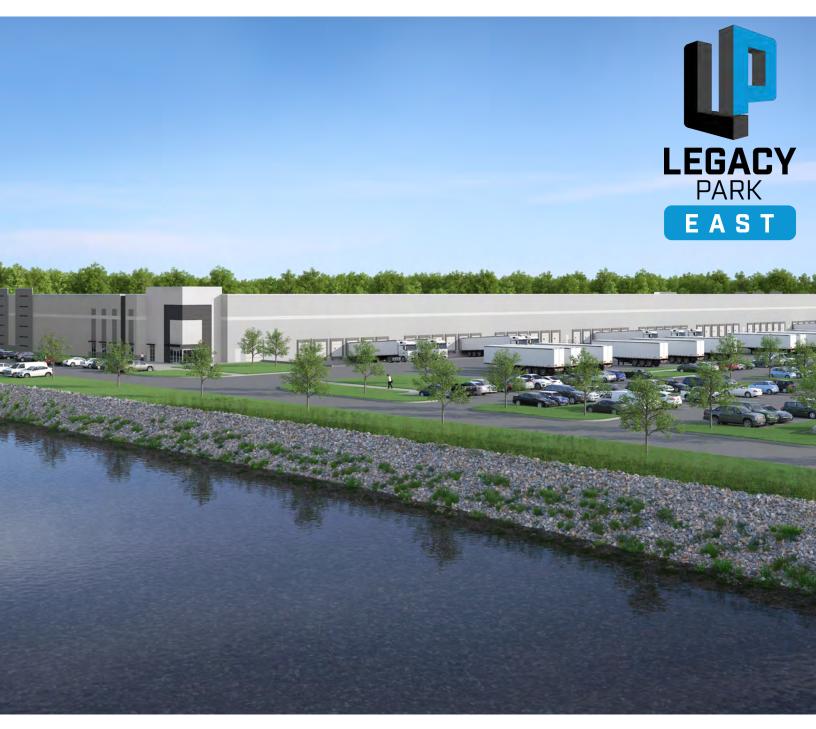

#### **ROCK HILL, SOUTH CAROLINA**

**3,000,000 SF** MASTER-PLANNED CLASS A INDUSTRIAL PARK www.legacyparkeast.com

### **LEGACY PARK EAST**

- 290 Acre Master-Planned Industrial Park
- Flexibility to Meet the
- 60 Miles
- 3M SF