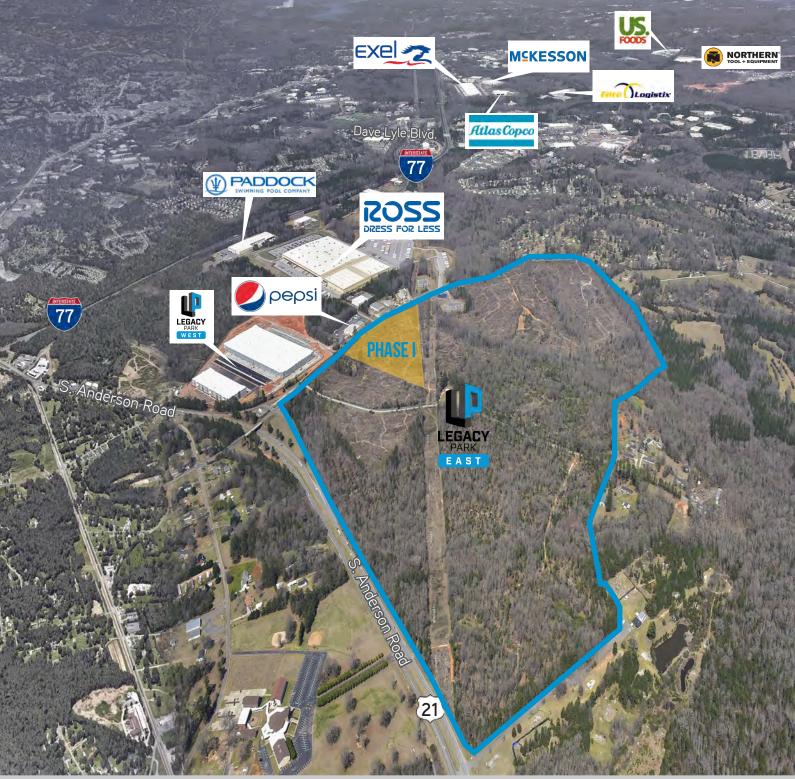

### **LEGACY PARK EAST**

- 290 Acre Master-Planned Industrial Park
- Flexibility to Meet the
- 60 Miles
- 3M SF

#### **STRONG TRANSPORTATION INFRASTRUCTURE**

- include: Ross Stores, West Pepsi-Cola, Performance Exel, Northern Tool & US Foods.

- Direct Access to I-77

• Electric serviced provied by