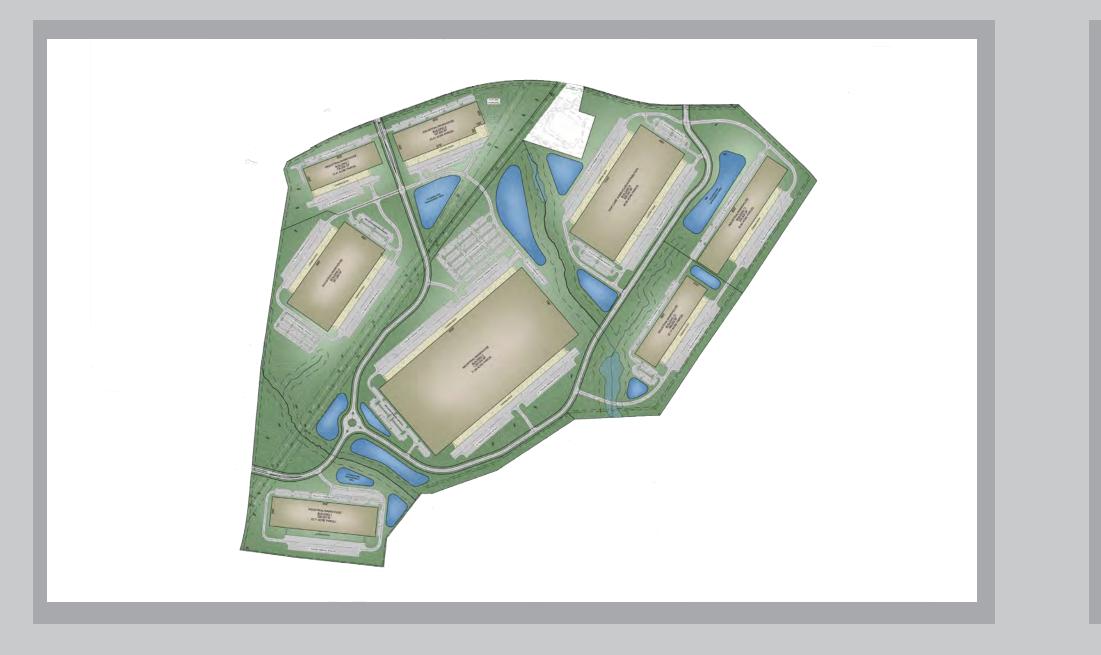

e In Doors
- T-5 Lighting
- 130' Truck Court, 60' Concrete Apron •
- 197 Auto Parking Spots
- 32 Trailer Parking Spots (Expandable)

#### LOCATION

- Excellent location with pro business community
- Agressive Incentive Structure
- 0.85 Miles to I-77
- 16 Miles to Norfolk Southern Intermodal
- 25 Miles to Uptown Charlotte 26 Miles to Charlotte Douglas International Airport
- 182 Miles to Port of Charleston



# ŝ 660 ELEV WILLIAMS INDUSTRIAL ROAD

### **LEGACY PARK EAST**

- 290 Acre Master-Planned Industrial Park
- Flexibility to Meet the
- 60 Miles
- 3M SF



#### **STRONG TRANSPORTATION INFRASTRUCTURE**

- include: Ross Stores, West Pepsi-Cola, Performance Exel, Northern Tool & US Foods.

- Direct Access to I-77

• Electric serviced provied by



#### **OVERALL PROPERTY SITE PLAN**







**OVERALL PROPERTY** 





#### **UNPARRELLED INFRASTRUCTURE & ACCESSIBILITY**



#### **FORGING A NEW DIRECTION**

#### **PROXIMITY** FROM ROCK HILL, SC

|      | CITY                     | MILES        | Airport MILES