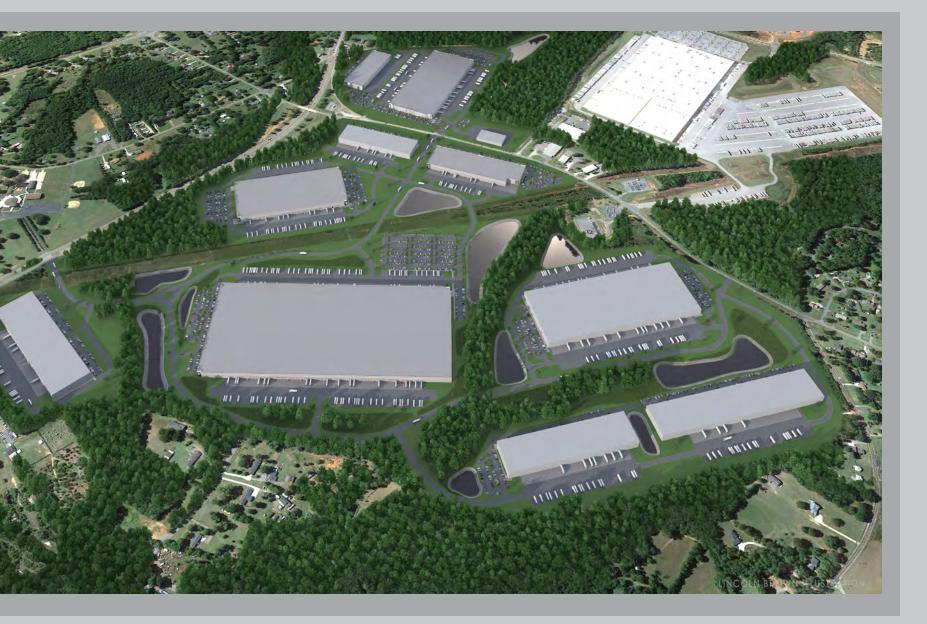

#### **OVERALL PROPERTY SITE PLAN**

**OVERALL PROPERTY** 

### **LEGACY PARK EAST**

- 290 Acre Master-Planned Industrial Park
- Flexibility to Meet the
- 60 Miles
- 3M SF