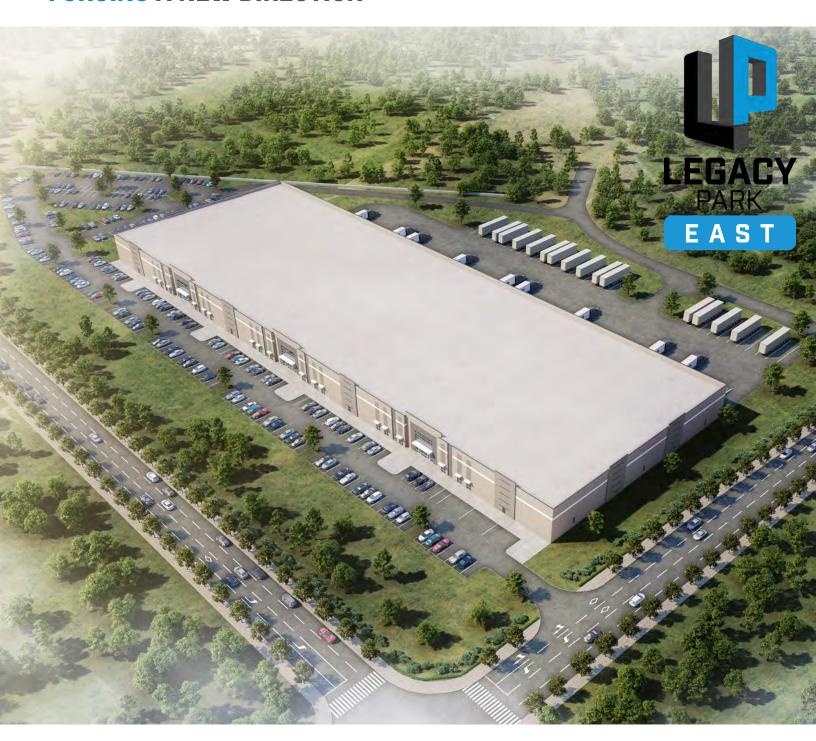

### **FORGING A NEW DIRECTION**

**ROCK HILL, SOUTH CAROLINA** 

PHASE I - 193,750 SF
MASTER-PLANNED CLASS A INDUSTRIAL PARK
WWW.LEGACYPARKEAST.COM

**PROPERTY** HIGHLIGHTS

### **PHASE**

- 193,750 SF
- 18.57 Acre Parcel
- Office Space to Suit
- **ESFR**
- 30' Clear Height
- 260' x 746' Building Dimensions
- 48'2" x 47'6" Column Spacing
- (17) 9' x 10' Dock High Doors

• (2) 12' x 16' Drive In Doors

- (21) Knock Out Panels
- T-5 Lighting
- 130' Truck Court, 60' Concrete Apron
- 197 Auto Parking Spots
- 32 Trailer Parking Spots (Expandable)

**DEVELOPED BY:** 

SCANNELL