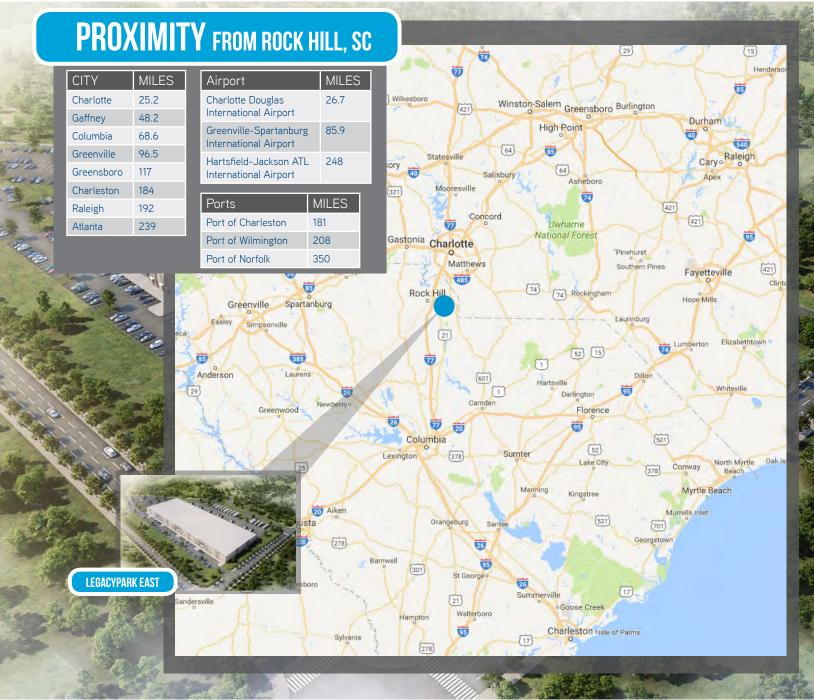

### **LOCATION**

- Prominent South Carolina Location
- Excellent location with pro business community
- Agressive Incentive Structure
- 0.85 Miles to I-77
- 16 Miles to Norfolk Southern Intermodal
- 25 Miles to Uptown Charlotte
- 26 Miles to Charlotte Douglas International Airport

## STRONG TRANSPORTATION INFRASTRUCTURE

- include: Ross Stores, West Pepsi-Cola. Performance **Exel, Northern Tool & US** Foods.
- Electric serviced provied by
- Direct Access to I-77