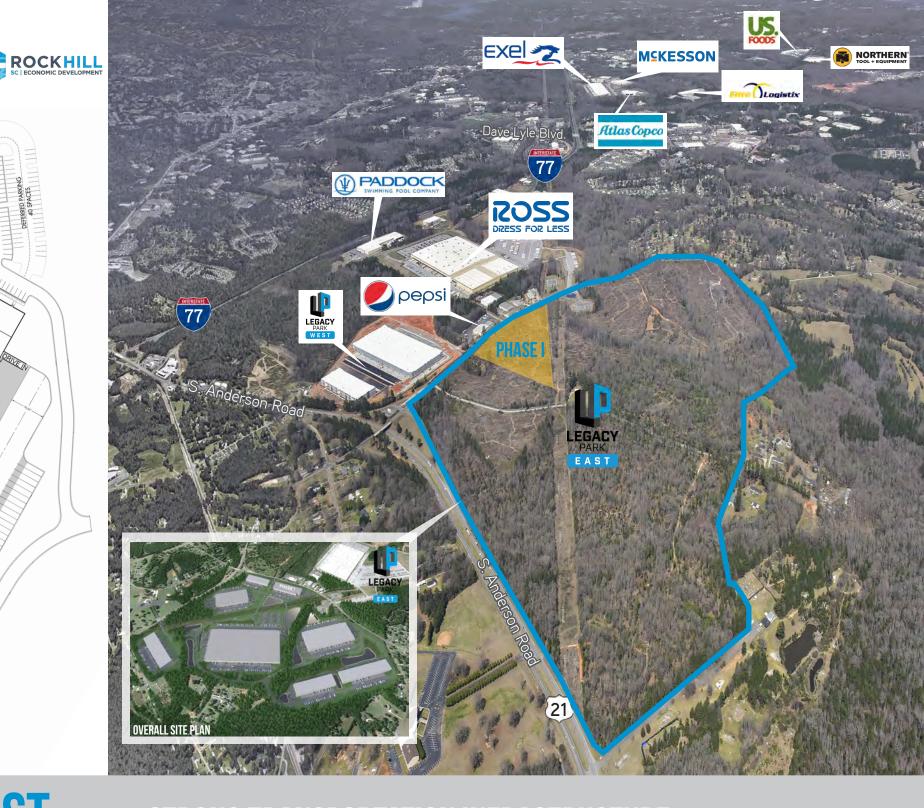

### **LOCATION**

- Prominent South Carolina Location
- Excellent location with pro business community
- Agressive Incentive Structure
- 0.85 Miles to I-77
- 16 Miles to Norfolk Southern Intermodal
- 25 Miles to Uptown Charlotte
- 26 Miles to Charlotte Douglas International Airport

## STRONG TRANSPORTATION INFRASTRUCTURE

- include: Ross Stores, West Pepsi-Cola. Performance **Exel, Northern Tool & US** Foods.
- Electric serviced provied by
- Direct Access to I-77