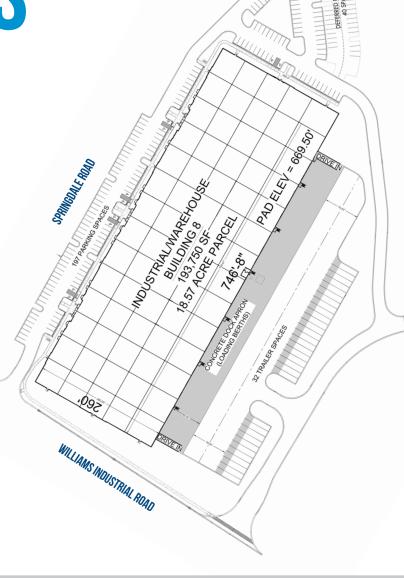

### **PHASE**

- 193,750 SF
- 18.57 Acre Parcel
- Office Space to Suit
- **ESFR**
- 30' Clear Height
- 260' x 746' Building Dimensions
- 48'2" x 47'6" Column Spacing
- (17) 9' x 10' Dock High Doors

• (2) 12' x 16' Drive In Doors

- (21) Knock Out Panels
- T-5 Lighting
- 130' Truck Court, 60' Concrete Apron
- 197 Auto Parking Spots
- 32 Trailer Parking Spots (Expandable)

**DEVELOPED BY:** 

SCANNELL