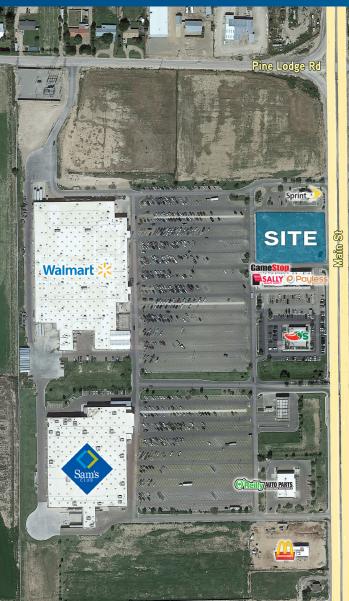

# Aerial Plan

4506 N. MAIN STREET, ROSWELL, NM 88201

## **Amenities**

- > Walmart Anchored Pad Site
- > 49 Parking Spaces
- > Build-to-Suit or Ground Lease Available
- > Shared Ingress/Egress with Walmart
- > Directly across the street from the Roswell Mall

## Area Tenants Include

> Super Walmart, Sam's Club, JC Penny, Marshalls, Hobby Lobby, Beals, Petco, Chili's, Applebee's, Boot Barn, Dollar Tree, Fuddruckers, GameStop, Payless, Sprint, Panda Express (coming soon), and many more.