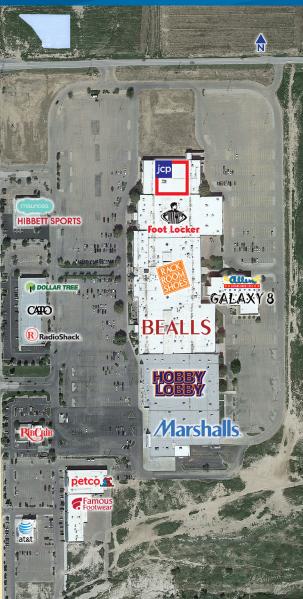

## Area Tenants Include

> Super Walmart, Sam's Club, JC Penny, Marshalls, Hobby Lobby, Beals, Petco, Chili's, Applebee's, Boot Barn, Dollar Tree, Fuddruckers, GameStop, Payless, Sprint, Panda Express (coming soon), and many more.