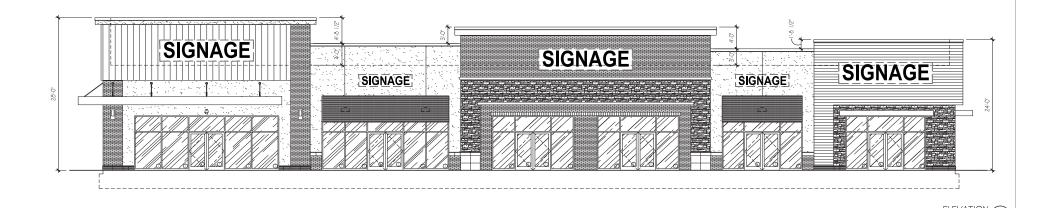

Projections (2019)

| Total Population | 2,335 | 16,087 | 37,051 |
|------------------|-------|--------|--------|
| Total Households | 895   | 6,277  | 14,154 |

### Income (2014)

| Median HH Income  | \$ 61,612 | \$ 42,747 | \$ 35,987 |
|-------------------|-----------|-----------|-----------|
| Average HH Income | \$ 74,415 | \$ 61,375 | \$ 52,752 |
| Per Capita Income | \$ 28,566 | \$ 24,485 | \$ 20,220 |

### Income Projections (2019)

| Median HH Income  | \$ 72,595 | \$ 49,543 | \$ 40,440 |
|-------------------|-----------|-----------|-----------|
| Average HH Income | \$ 83,104 | \$ 69,917 | \$ 59,980 |
| Per Capita Income | \$ 31,865 | \$ 27,775 | \$ 22,911 |





# Site Plan

4506 N. MAIN STREET, ROSWELL, NM 88201





# Elevation Plan

4506 N. MAIN STREET, ROSWELL, NM 88201