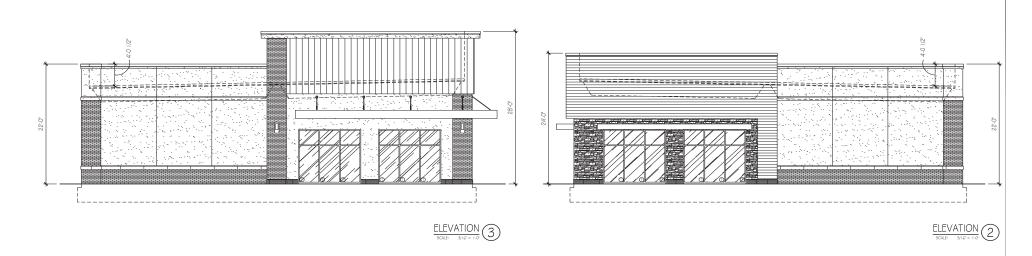

on Projections (2019)

| Total Population | 2,335 | 16,087 | 37,051 |
|------------------|-------|--------|--------|
| Total Households | 895   | 6,277  | 14,154 |

### Income (2014)

| Median HH Income  | \$ 61,612 | \$ 42,747 | \$ 35,987 |
|-------------------|-----------|-----------|-----------|
| Average HH Income | \$ 74,415 | \$ 61,375 | \$ 52,752 |
| Per Capita Income | \$ 28,566 | \$ 24,485 | \$ 20,220 |

### Income Projections (2019)

| Median HH Income  | \$ 72,595 | \$ 49,543 | \$ 40,440 |
|-------------------|-----------|-----------|-----------|
| Average HH Income | \$ 83,104 | \$ 69,917 | \$ 59,980 |
| Per Capita Income | \$ 31,865 | \$ 27,775 | \$ 22,911 |





# Site Plan

4506 N. MAIN STREET, ROSWELL, NM 88201





# Elevation Plan

4506 N. MAIN STREET, ROSWELL, NM 88201