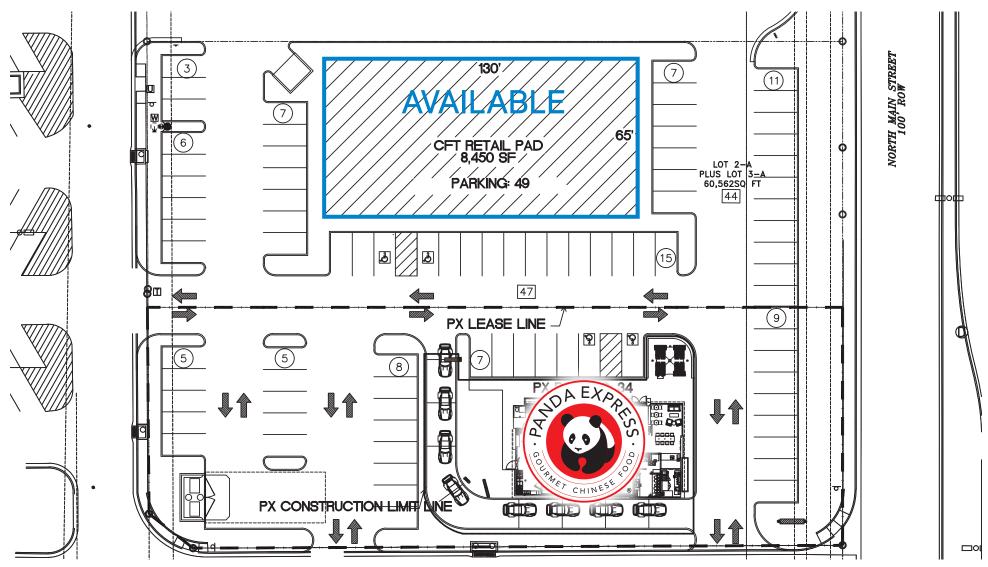

# Site Plan

4506 N. MAIN STREET, ROSWELL, NM 88201

## **Buildable Pad Site**

> Lease Rate: \$24 - 28/SF

> Lease Type: NNN

Available Space: 1,200 - 8,450 SF
Lot Size: +/- 1.39 Acres

## **Amenities**

- > Walmart Anchored Pad Site
- > 49 Parking Spaces
- > Build-to-Suit or Ground Lease Available
- > Shared Ingress/Egress with Walmart
- > Directly across the street from the Roswell Mall