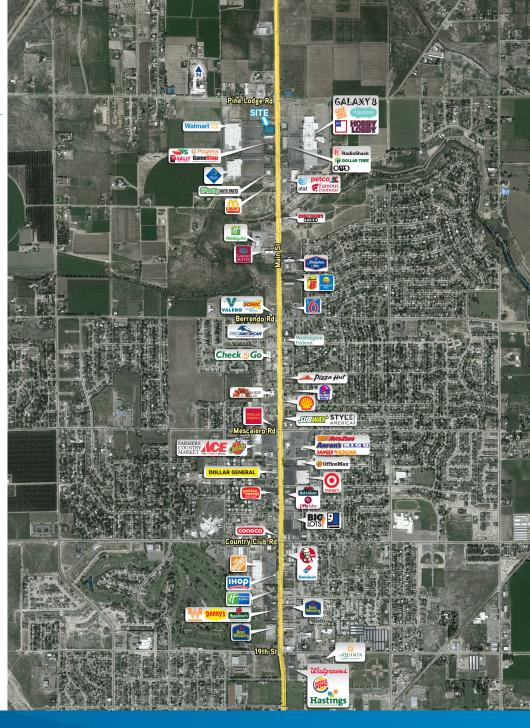

## Area Tenants Include

> Super Walmart, Sam's Club, JC Penny, Marshalls, Hobby Lobby, Beals, Petco, Chili's, Applebee's, Boot Barn, Dollar Tree, Fuddruckers, GameStop, Payless, Sprint, Panda Express (coming soon), and many more.