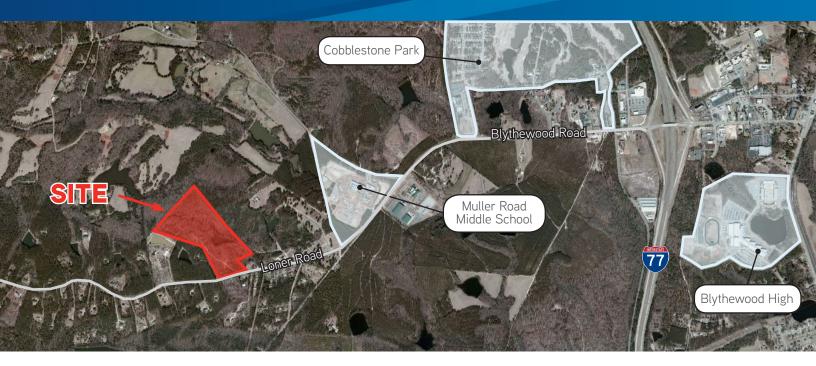

# FOR SALE > LAND > SINGLE FAMILY DEVELOPMENT SITE ±40 Acres with Pond

1150 LONER ROAD, BLYTHEWOOD, SOUTH CAROLINA 29016

# Developable Land for Sale > Loner Road

The property consists of  $\pm 40$  acres along Loner Road in Blythewood, South Carolina, a fast growing market within the Columbia MSA. The site has roughly  $\pm 27$  usable acres and would be a great site for single family development with 670 feet of frontage along Loner Road.