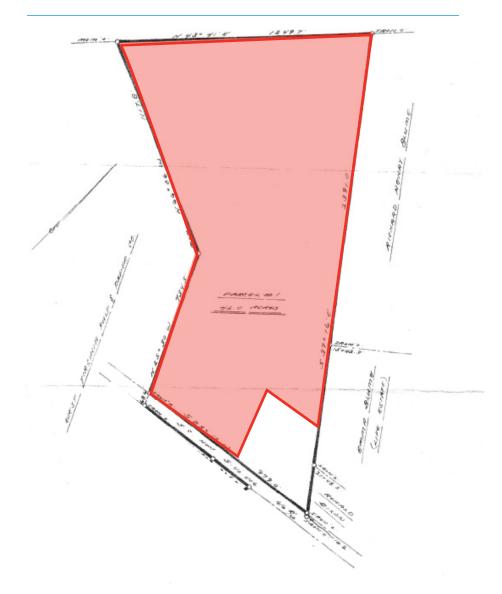

## 1150 Loner Road > Plat

Zoned Richland County School District 2 Schools: Bethel-Hanberry Elementary Muller Road Middle School Westwood High School