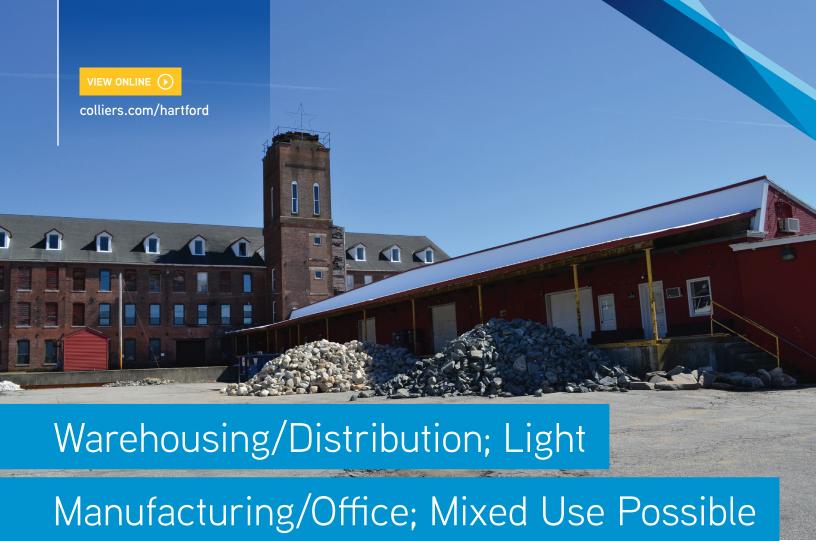

## 364 Putnam Pike | Killingly, CT 06241

364 Putnam Pike (Rte 12) is in excellent condition; rewired, re-plumbed, new roof, windows and dormers, sandblasted interior. There is 16,000 SF of reinforced concrete floors, loading docks, public sewer and water. The property is adjacent to Killingly Industrial Park and Putnam Tech Park and Industrial Park. This is an Ideal situation for mixed use including residential and retail. Located is close to Worcester, Boston, Providence, Foxwoods and Mohegan Sun Casinos.

## **FEATURES**

- 105,000 SF total
- 75.000 SF for lease
- Sub-dividable to 2.000 SF
- 8,000 SF office

- 3 loading docks & 1 drive-in door
- A/C in created office space
- 11 acre site with ample parking
- 1/8 mile from I-395, Exit 43