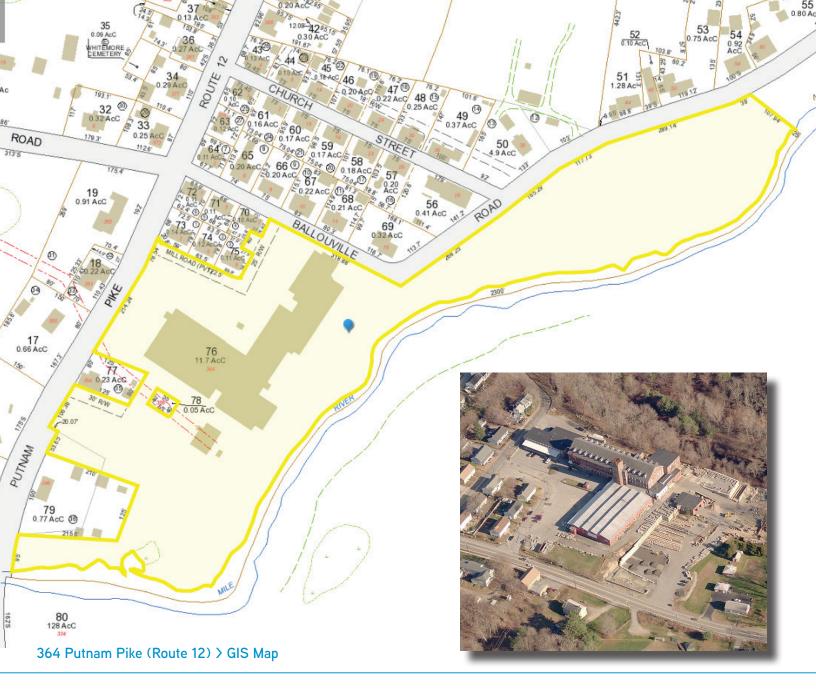

## 364 Putnam Pike | Killingly, CT 06241

364 Putnam Pike (Rte 12) is in excellent condition; rewired, re-plumbed, new roof, windows and dormers, sandblasted interior. There is 16,000 SF of reinforced concrete floors, loading docks, public sewer and water. The property is adjacent to Killingly Industrial Park and Putnam Tech Park and Industrial Park. This is an Ideal situation for mixed use including residential and retail. Located is close to Worcester, Boston, Providence, Foxwoods and Mohegan Sun Casinos.

## **FEATURES**

- 105,000 SF total
- 75.000 SF for lease
- Sub-dividable to 2.000 SF
- 8,000 SF office

- 3 loading docks & 1 drive-in door
- A/C in created office space
- 11 acre site with ample parking
- 1/8 mile from I-395, Exit 43