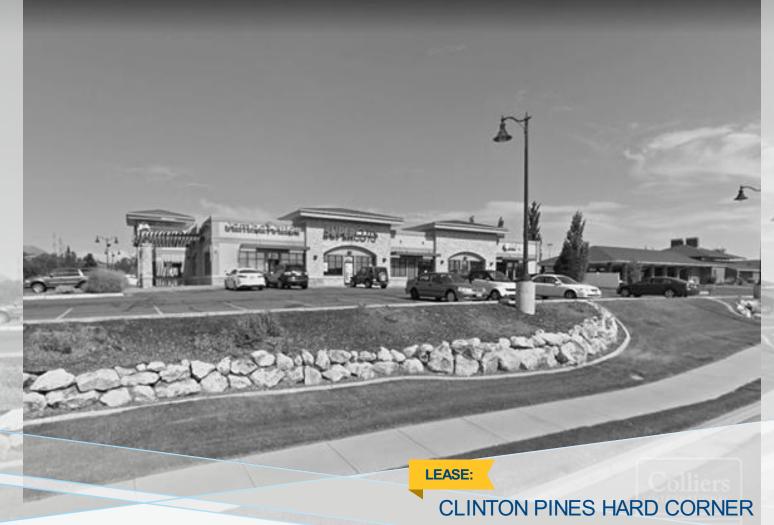

## FEATURES AND AMENITIES

Located in a Super Wal-Mart Anchored Center on a hard corner across from Walgreen's. Visibility and access are outstanding. All five existing tenants at this property are wellknown national retailers (AT&T, Domino's Pizza, Jamba Juice, SuperCuts, and Taco Time). The area has the highest residential growth in Davis County. Monument signage is available on 1800 North an...