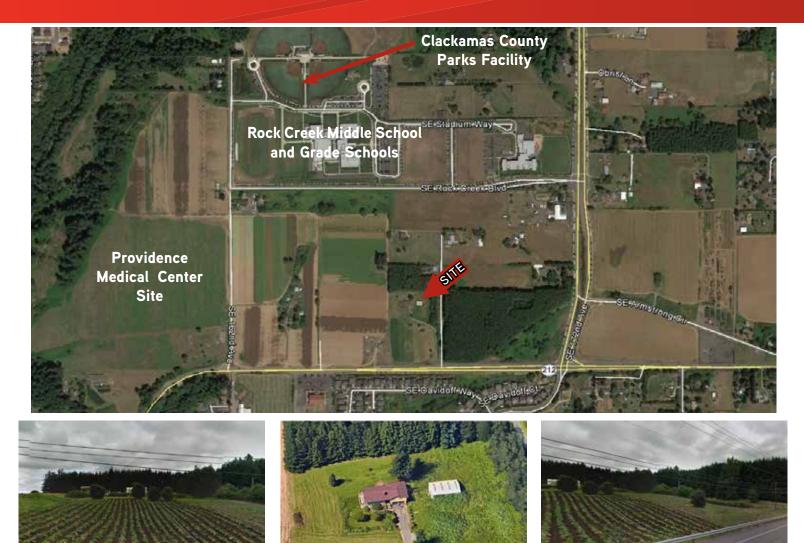

## LOCATED AT 16711 SE HIGHWAY 212.

- Just 4 miles east of I-205 and Clackamas Town Center
- Near brand new elementary and middle school
- Near brand new Clackamas County Parks & Recreation Center
- Near brand new Fred Meyer on SE 172nd in Happy Valley
- Direct access to Hwy. 212

## FOR SALE > HAPPY VALLEY/CLACKAMAS AREA 3.2 AC - INDUSTRIAL LAND PLUS 3,400 SF RESIDENCE & SHOP

16711 SE HIGHWAY 212, CLACKAMAS, OREGON

Located in the heart of the expanding Happy Valley Clackamas area of the Southeast Portland Metropolitan Area