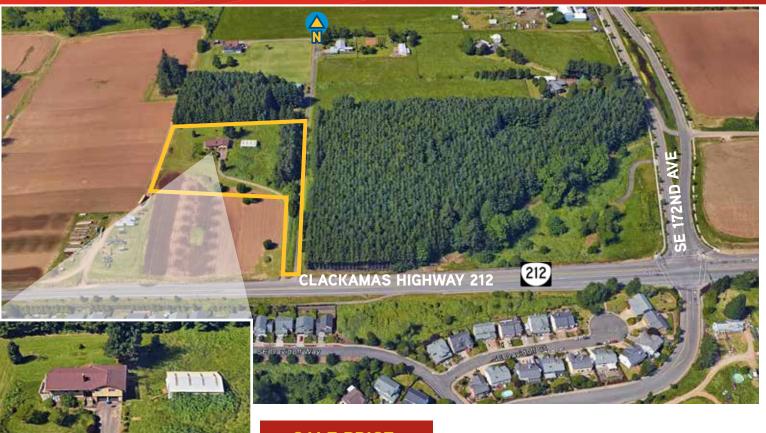

## FOR SALE > HAPPY VALLEY/CLACKAMAS AREA 3.2 AC - INDUSTRIAL LAND PLUS 3,400 SF RESIDENCE & SHOP

16711 SE HIGHWAY 212, CLACKAMAS, OREGON

## LOCATED AT 16711 SE HIGHWAY 212.

- Just 4 miles east of I-205 and Clackamas Town Center
- Near brand new elementary and middle school
- Near brand new Clackamas County Parks & Recreation Center
- Near brand new Fred Meyer on SE 172nd in Happy Valley
- Direct access to Hwy. 212

| Buildings:         | 1970's, 3400 SF residence in good condition. Approximate 2,000 SF shop.                    |
|--------------------|--------------------------------------------------------------------------------------------|
| Land Size:         | 3.21 acres.                                                                                |
| Zoned:             | IC - Industrial Campus.                                                                    |
| Use:               | Maintain present residential use OR eventually develop as light industrial or service use. |
| Access:            | Presently direct to Highway 212.                                                           |
|                    | Highway 212/172nd Avenue: New, lighted interchange for improved traffic flow.              |
| Adjacent Property: | Adjacent +/- 13 acre parcel for sale also. Call for details.                               |