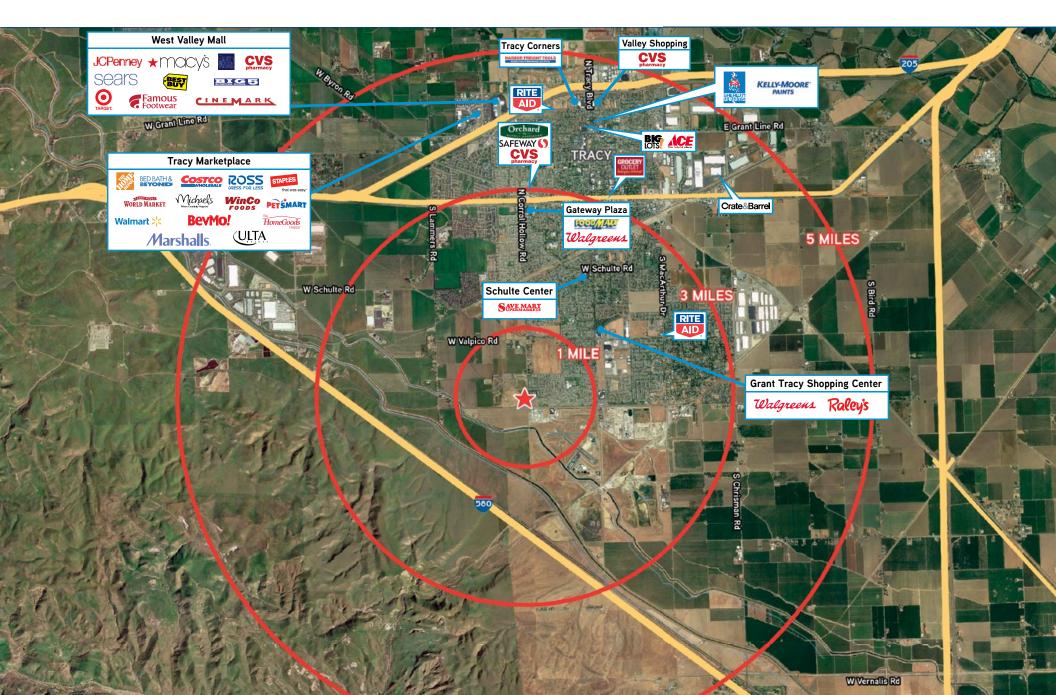

## DEVELOP IN A TRAFFIC HOTSPOT

## DEVELOP IN A TRAFFIC HOTSPOT

FOR SALE > ±10.97 ACRES ZONED RETAIL > CORRAL HOLLOW RD AT MIDDLEFIELD DRIVE, TRACY, CA

DEBORAH PERRY 925 279 4650 deborah.perry@colliers.com CA License No. 01236931 FOR SALE > ±10.97 ACRES ZONED RETAIL > CORRAL HOLLOW RD AT MIDDLEFIELD DRIVE, TRACY, CA

## DEVELOP IN A TRAFFIC HOTSPOT

**DEBORAH PERRY** 925 279 4650

deborah.perry@colliers.com CA License No. 01236931