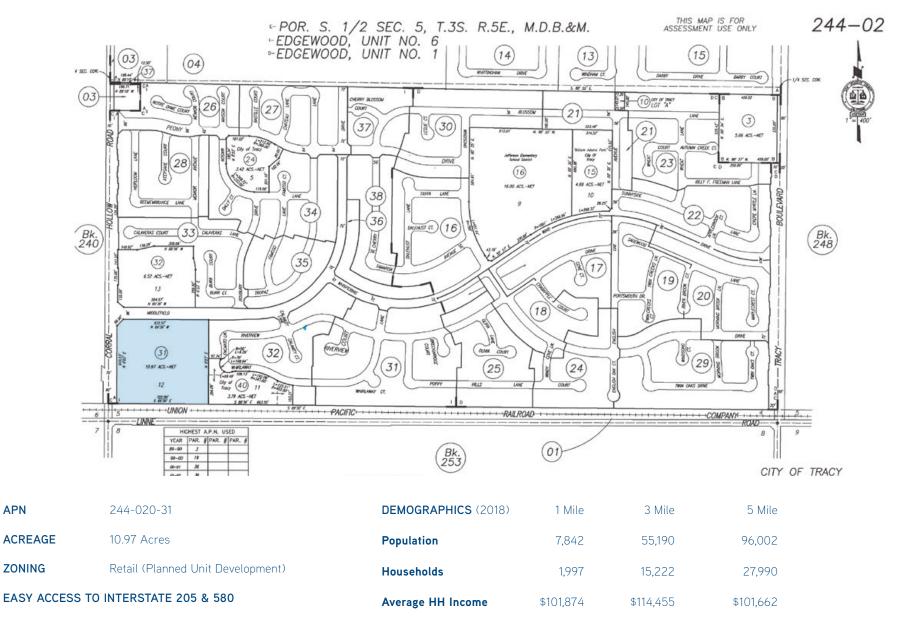

FOR SALE > ±10.97 ACRES ZONED RETAIL > CORRAL HOLLOW RD AT MIDDLEFIELD DRIVE, TRACY, CA

580

APN

## DEVELOP IN A TRAFFIC HOTSPOT

FOR SALE > ±10.97 ACRES ZONED RETAIL > CORRAL HOLLOW RD AT MIDDLEFIELD DRIVE, TRACY, CA

DEBORAH PERRY 925 279 4650 deborah.perry@colliers.com CA License No. 01236931 FOR SALE > ±10.97 ACRES ZONED RETAIL > CORRAL HOLLOW RD AT MIDDLEFIELD DRIVE, TRACY, CA