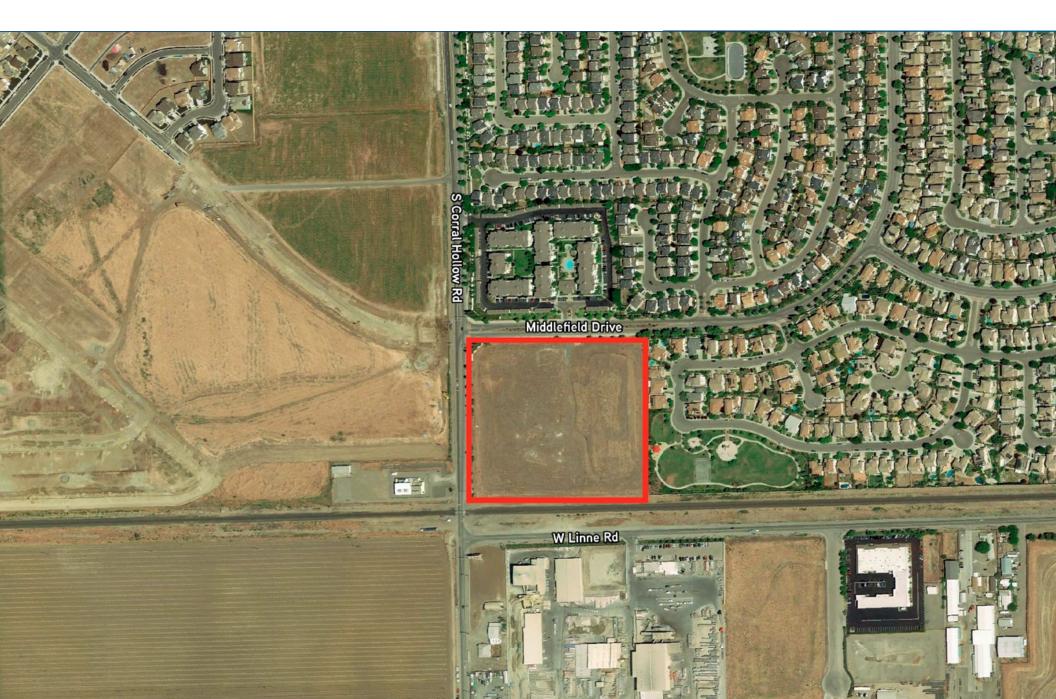

Colliers INTERNATIONAL

> **±41,300 AADT** Corral Hollow Rd At Interstate 580

205

±10.97 AC SITE

DOWNTOWS

TRACY

Mub-ST

VALPICO-ROAD

FOR SALE > ±10.97 ACRES ZONED RETAIL > CORRAL HOLLOW RD AT MIDDLEFIELD DRIVE, TRACY, CA

580