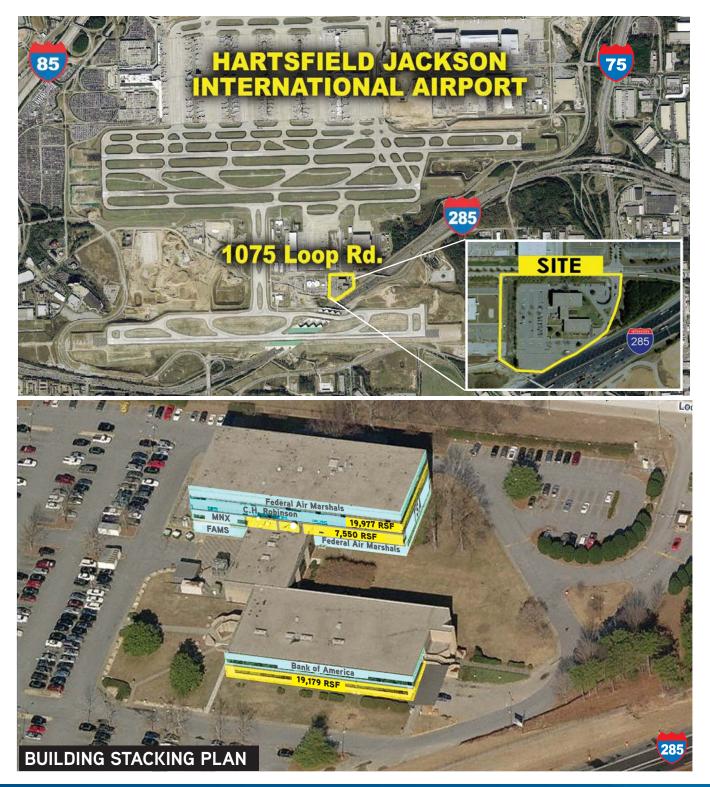

### 1075 Inner Loop Road > Available Spaces

Colliers International – Atlanta, Inc., and certain of its subsidiaries, is an independently owned and operated business and a member firm of Colliers International Property Consultants, an affiliation of independent companies. Information contained herein has been obtained from the owner of the property or other sources that we deem reliable. We have no reason to doubli its accuracy, but we do not guarantee it. You should conduct an independent investigation of the property to determine the suitability of the property for your needs. This publication is the copyrighted property of Colliers International and/or its licensor(s). © 2011. All rights reserved.

FOR LEASE > OFFICE SPACE > SOUTH ATLANTA

# 1075 Inner Loop Road

COLLEGE PARK, GA 30337

KAY HOCUTT +1 404 877 9295 DIRECT kay.hocutt@colliers.com FRED B. SHEATS, III +1 404 877 9241 DIRECT fred.sheats@colliers.com **COLLIERS INTERNATIONAL** 

Promenade, Suite 800 1230 Peachtree Street NE Atlanta, Georgia 30309 www.colliers.com