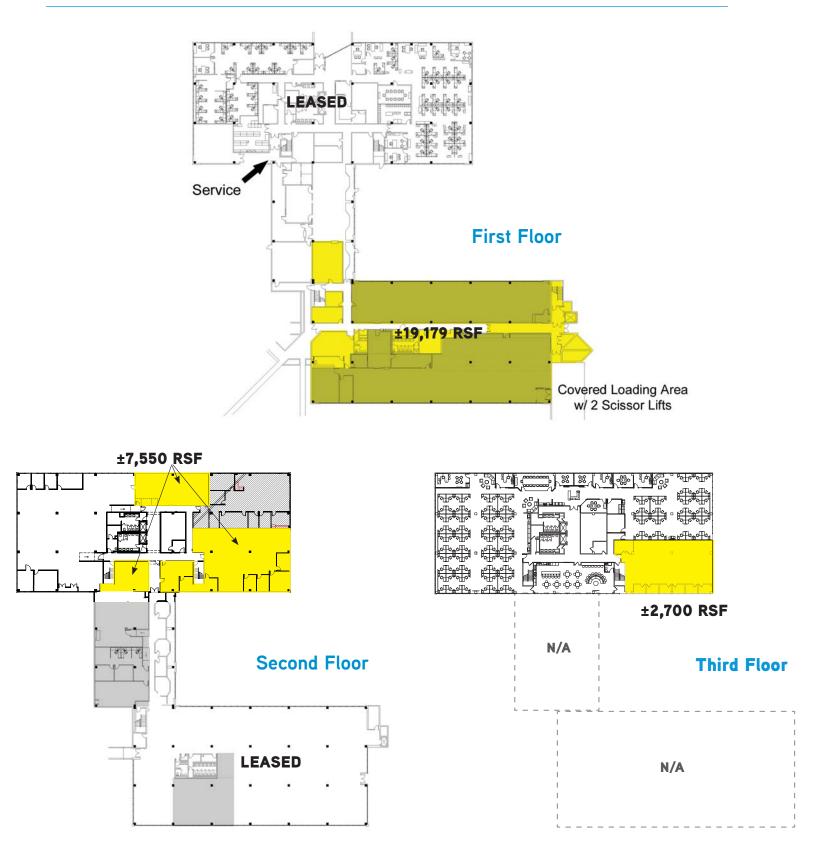

## 1075 Inner Loop Road > First Floor Plan

(Raised Floor with Loading Dock Access)

KAY HOCUTT +1 404 877 9295 DIRECT kay.hocutt@colliers.com FRED B. SHEATS, III +1 404 877 9241 DIRECT fred.sheats@colliers.com

KAY HOCUTT +1 404 877 9295 DIRECT kay.hocutt@colliers.com FRED B. SHEATS, III +1 404 877 9241 DIRECT fred.sheats@colliers.com

±2,700 RSF

KAY HOCUTT +1 404 877 9295 DIRECT kay.hocutt@colliers.com FRED B. SHEATS, III +1 404 877 9241 DIRECT fred.sheats@colliers.com