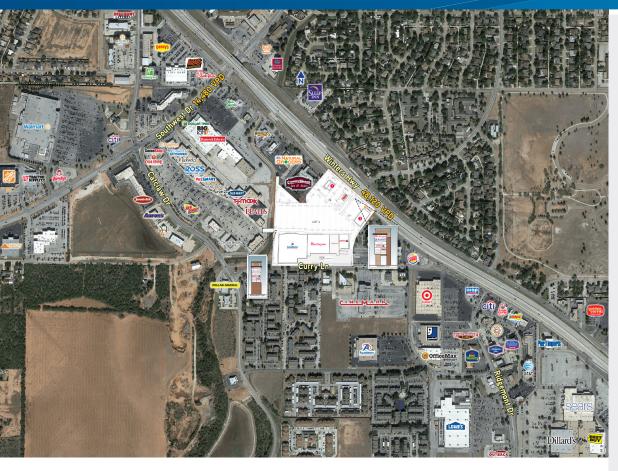

# Jr Anchor, Pad Sites & Shop Space in Retail Core

SOUTH WEST QUADRANT OF HWY 84 & SOUTHWEST DR, ABILENE, TX 79606

## > Join: Burlington Academy petco .....

- > New regional anchored shopping center
- > Freeway frontage and visibility
- > Primary retail node
- > Major retail synergy in close proximity
- > Area co-tenancy: