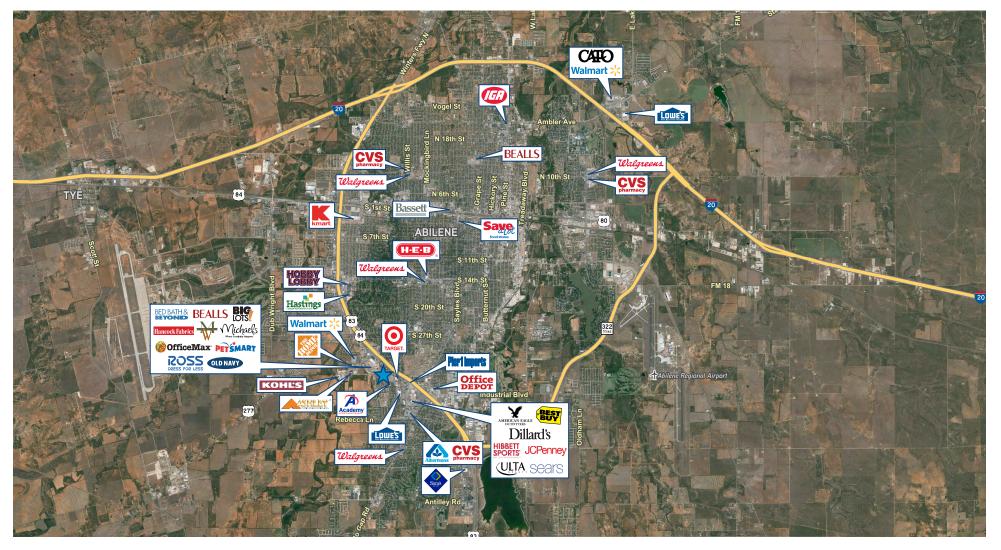

## > Join: Burlington Academy petco .....

- > New regional anchored shopping center
- > Freeway frontage and visibility
- > Primary retail node
- > Major retail synergy in close proximity
- > Area co-tenancy:

and many more ...

| DEMOGRAPHICS 2016 | 1-MILE   | 3-MILE   | 5-MILE   |
|-------------------|----------|----------|----------|
| Population        | 9,290    | 55,960   | 101,178  |
| Households        | 4,400    | 22,496   | 39,013   |
| Average HH Income | \$56,980 | \$60,346 | \$60,700 |