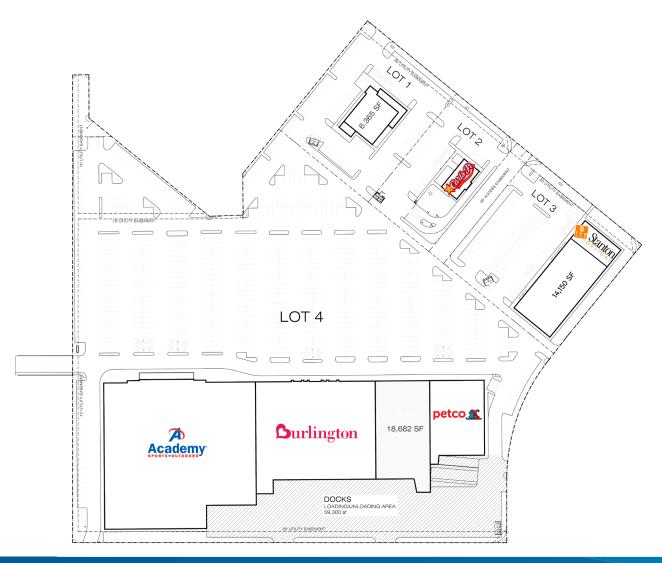

### Build to Suit or Ground Lease

- > Jr Anchor: 18,682 SF / BTS
- > Pad Sites:
  - Pad 1 1.34 Acres / \$135,000 per year Pad 3 - (Shop Space): \$30.00 -\$34.00 / SF NNN

## > Join: Burlington Academy petco .....

- > New regional anchored shopping center
- > Freeway frontage and visibility
- > Primary retail node
- > Major retail synergy in close proximity
- > Area co-tenancy:

### **BUILD TO SUIT OR GROUND LEASE**