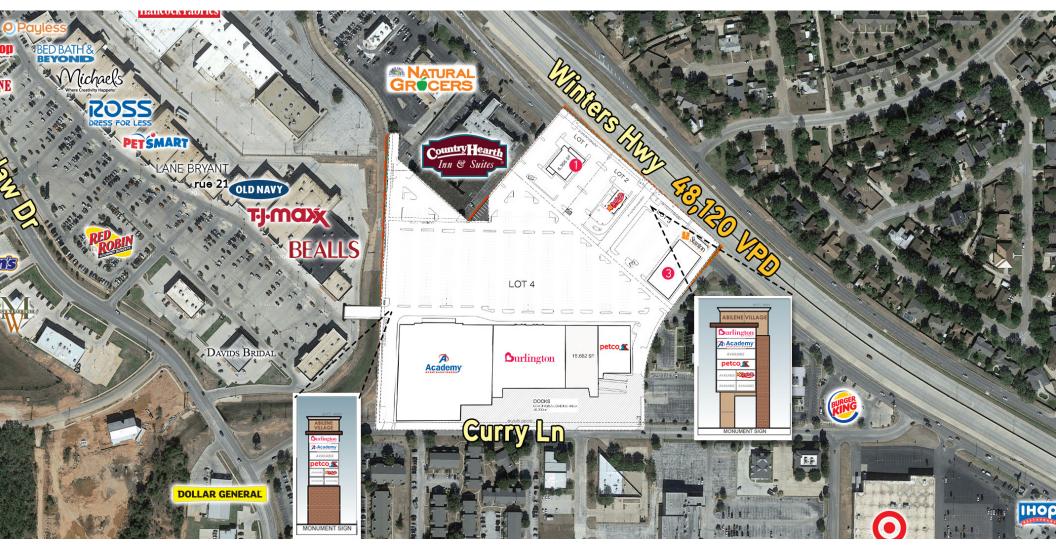

### Build to Suit or Ground Lease

- > Jr Anchor: 18,682 SF / BTS
- > Pad Sites:
  - Pad 1 1.34 Acres / \$135,000 per year Pad 3 - (Shop Space): \$30.00 -\$34.00 / SF NNN

## > Join: Burlington Academy petco .....

- > New regional anchored shopping center
- > Freeway frontage and visibility
- > Primary retail node
- > Major retail synergy in close proximity
- > Area co-tenancy:

### **BUILD TO SUIT OR GROUND LEASE**