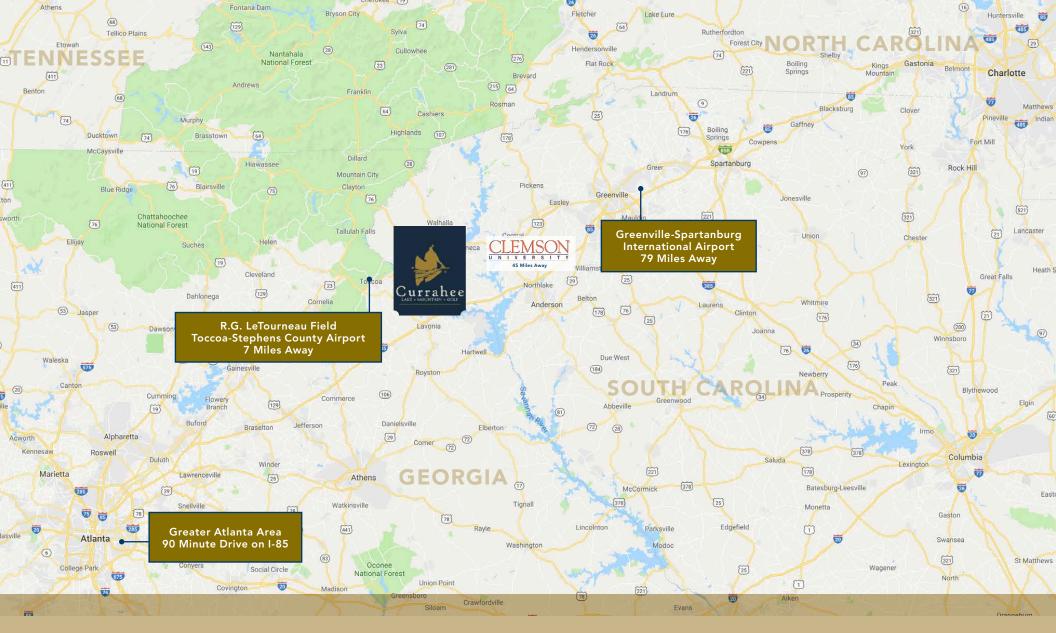

Currahee Club is located on Lake Hartwell in the foothills of the Appalachian Mountains in north Georgia, set on the Georgia - South Carolina State line. The Club is located within a master planned community of approximately ±1,215 acres. It is located only 75 miles from the intersection of I-85 and I-285, the Atlanta Beltway. As of 3/1/19, there have been 169 lots sold and 46 homes constructed. Total buildout of the community will total ±791 homes. Currently there are 310 dues paying Club members.