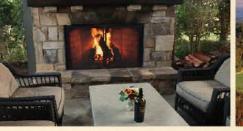

| Golf Club                     |                                                                                                                                                                                                                                                                                                         |
|-------------------------------|---------------------------------------------------------------------------------------------------------------------------------------------------------------------------------------------------------------------------------------------------------------------------------------------------------|
| Golf Course<br>Architect      | Jim Fazio Design                                                                                                                                                                                                                                                                                        |
| Golf Course<br>Specifications | - 18 Holes - 7,513 yds - Par 72 - Rating 76.1 - Slope 150  In addition, there are a total of 5 sets of tees with the Member's Tees playing at 5,959 yards.                                                                                                                                              |
| Course Description            | Dramatic views and topography are featured throughout this stunning design. Rated in the Top 100 Residential courses in America from 2015 through 2019 by Golf Magazine. Won #1 Best Club in GA award by NGCOA in 2015. The greens are A-1 Bentgrass, and the fairways, tees and rough are 419 Bermuda. |
| Clubhouse/Proshop             | ±48,000 SF with cart storage beneath. Fazio Pub, restaurant will hold ±90. Has 500 lockers with Irish bar in the men's area. Women's locker room with 100 lockers. Also has private dining; office space and ±1,575 SF of pro shop space.                                                               |
| Practice Facilities           | Large practice area with putting green and chipping area.                                                                                                                                                                                                                                               |
| Maintenance                   | ±6,216 SF of maintenance buildings                                                                                                                                                                                                                                                                      |
| Cart Barn                     | Stores and charges up to ±70 electric carts                                                                                                                                                                                                                                                             |
| Irrigation                    | Irrigation water is a combination of Drilled wells, and City water via metered fire hydrant. A transfer pump station on site holds water in the storage pond.                                                                                                                                           |