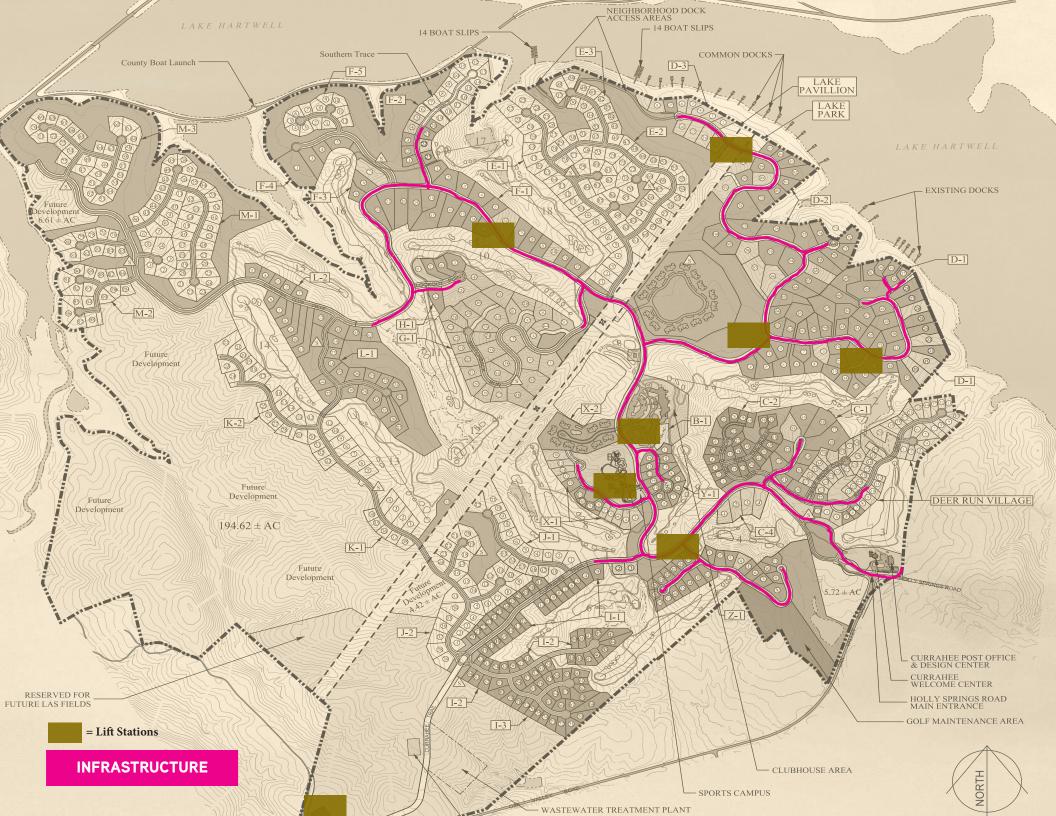

#### **ACREAGE BREAKDOWN**

90 acres Developed Land Clubhouse/Sports Campus 84 acres Assigned For Sewer Plant Green Space 130 acres 255 acres Golf Course Areas Commercial Tract At Entrance 6 acres

620 acres Undeveloped Land

Under Arendale's stewardship, additional infrastructure and amenities have been completed including: a 3 acre sports campus with pool and lighted tennis courts; a full service clubhouse that re-opened in 2014; a lake pavilion that provides waterfront access to all residents (built in 2017); and dry boat storage.