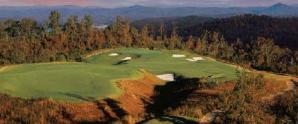

| Golf Club                     |                                                                                                                                                                                                                                                                                                         |
|-------------------------------|---------------------------------------------------------------------------------------------------------------------------------------------------------------------------------------------------------------------------------------------------------------------------------------------------------|
| Golf Course<br>Architect      | Jim Fazio Design                                                                                                                                                                                                                                                                                        |
| Golf Course<br>Specifications | - 18 Holes - 7,513 yds - Par 72 - Rating 76.1 - Slope 150  In addition, there are a total of 5 sets of tees with the Member's Tees playing at 5,959 yards.                                                                                                                                              |
| Course Description            | Dramatic views and topography are featured throughout this stunning design. Rated in the Top 100 Residential courses in America from 2015 through 2019 by Golf Magazine. Won #1 Best Club in GA award by NGCOA in 2015. The greens are A-1 Bentgrass, and the fairways, tees and rough are 419 Bermuda. |
| Clubhouse/Proshop             | ±48,000 SF with cart storage beneath. Fazio Pub, restaurant will hold ±90. Has 500 lockers with Irish bar in the men's area. Women's locker room with 100 lockers. Also has private dining; office space and ±1,575 SF of pro shop space.                                                               |
| Practice Facilities           | Large practice area with putting green and chipping area.                                                                                                                                                                                                                                               |
| Maintenance                   | ±6,216 SF of maintenance buildings                                                                                                                                                                                                                                                                      |
| Cart Barn                     | Stores and charges up to ±70 electric carts                                                                                                                                                                                                                                                             |
| Irrigation                    | Irrigation water is a combination of Drilled wells, and City water via metered fire hydrant. A transfer pump station on site holds water in the storage pond.                                                                                                                                           |

As for independent recognition, Currahee Club was named the Best Golf Club in the State of Georgia in 2015 by the National Golf Course Owners Association (NGCOA), and was a final 4 selection for Best Golf Club in the USA. Year over year, Currahee has continuously maintained its spot in Golf Week Magazine's prestigious Top 100 Best Modern Courses.

## **CURRAHEE CLUB ON LAKE HARTWELL**

ONE CURRAHEE CLUB WAY: TOCCOA, GA 30577

Dramatic views and topography are featured throughout this stunning design.

Rated in the Top 100 Residential courses in America from 2015 through 2019 by Golf Magazine.