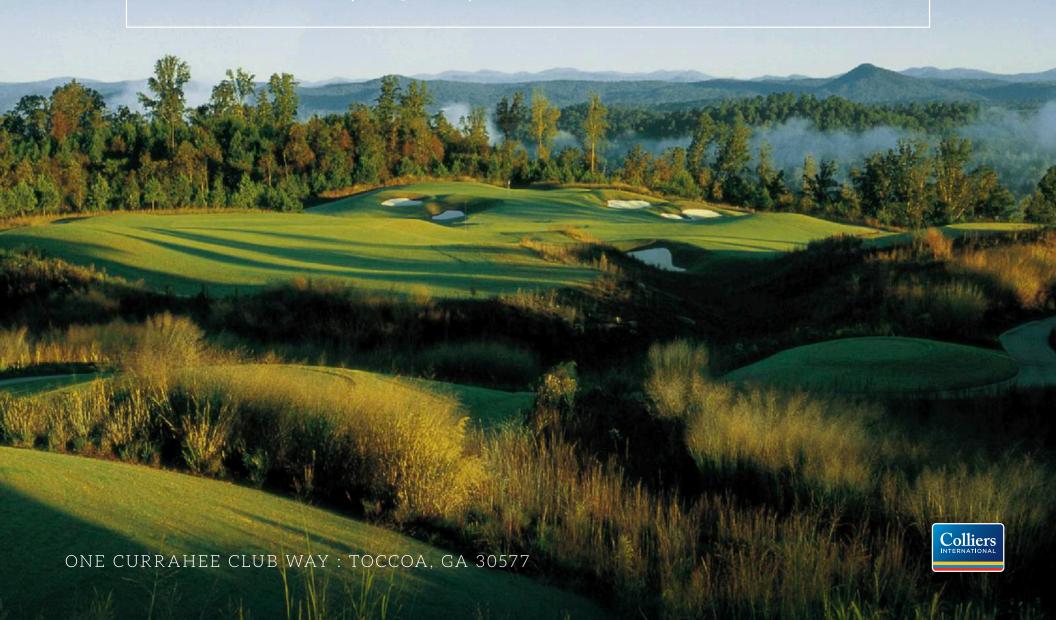

| Golf Club                     |                                                                                                                                                                                                                                                                                                         |
|-------------------------------|---------------------------------------------------------------------------------------------------------------------------------------------------------------------------------------------------------------------------------------------------------------------------------------------------------|
| Golf Course<br>Architect      | Jim Fazio Design                                                                                                                                                                                                                                                                                        |
| Golf Course<br>Specifications | - 18 Holes - 7,513 yds - Par 72 - Rating 76.1 - Slope 150  In addition, there are a total of 5 sets of tees with the Member's Tees playing at 5,959 yards.                                                                                                                                              |
| Course Description            | Dramatic views and topography are featured throughout this stunning design. Rated in the Top 100 Residential courses in America from 2015 through 2019 by Golf Magazine. Won #1 Best Club in GA award by NGCOA in 2015. The greens are A-1 Bentgrass, and the fairways, tees and rough are 419 Bermuda. |
| Clubhouse/Proshop             | ±48,000 SF with cart storage beneath. Fazio Pub, restaurant will hold ±90. Has 500 lockers with Irish bar in the men's area. Women's locker room with 100 lockers. Also has private dining; office space and ±1,575 SF of pro shop space.                                                               |
| Practice Facilities           | Large practice area with putting green and chipping area.                                                                                                                                                                                                                                               |
| Maintenance                   | ±6,216 SF of maintenance buildings                                                                                                                                                                                                                                                                      |
| Cart Barn                     | Stores and charges up to ±70 electric carts                                                                                                                                                                                                                                                             |
| Irrigation                    | Irrigation water is a combination of Drilled wells, and City water via metered fire hydrant. A transfer pump station on site holds water in the storage pond.                                                                                                                                           |

As for independent recognition, Currahee Club was named the Best Golf Club in the State of Georgia in 2015 by the National Golf Course Owners Association (NGCOA), and was a final 4 selection for Best Golf Club in the USA. Year over year, Currahee has continuously maintained its spot in Golf Week Magazine's prestigious Top 100 Best Modern Courses.