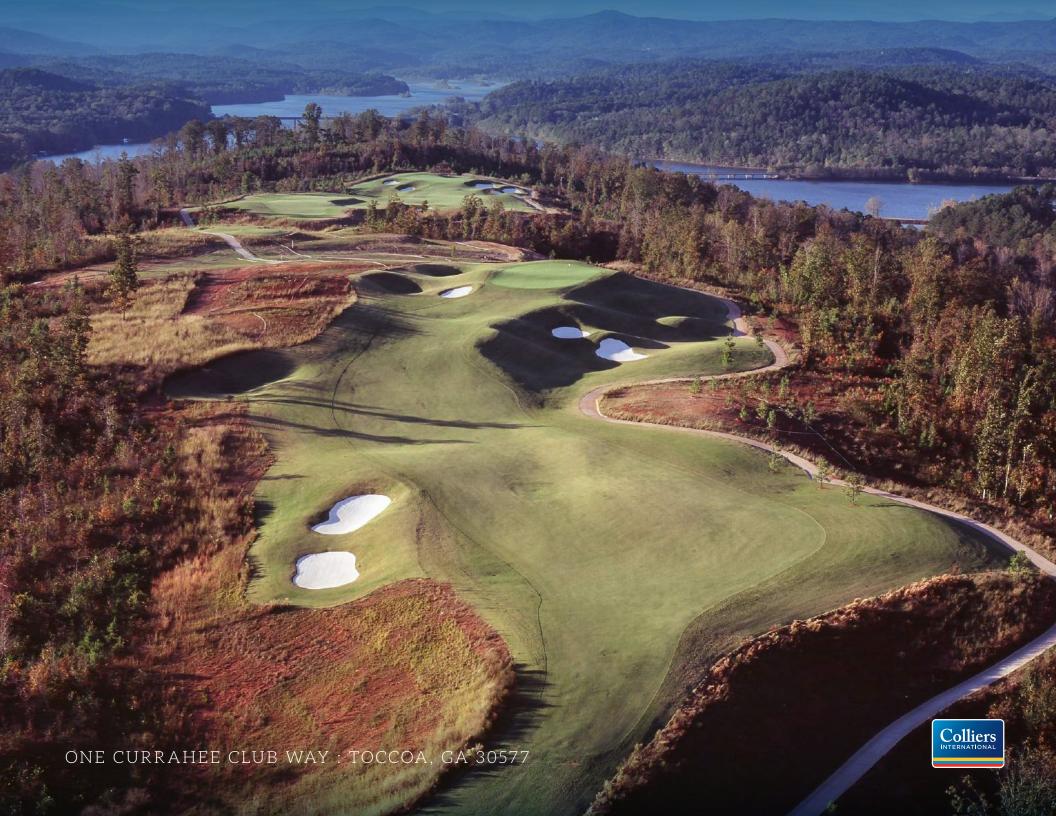

| Golf Club                     |                                                                                                                                                                                                                                                                                                         |
|-------------------------------|---------------------------------------------------------------------------------------------------------------------------------------------------------------------------------------------------------------------------------------------------------------------------------------------------------|
| Golf Course<br>Architect      | Jim Fazio Design                                                                                                                                                                                                                                                                                        |
| Golf Course<br>Specifications | - 18 Holes - 7,513 yds - Par 72 - Rating 76.1 - Slope 150  In addition, there are a total of 5 sets of tees with the Member's Tees playing at 5,959 yards.                                                                                                                                              |
| Course Description            | Dramatic views and topography are featured throughout this stunning design. Rated in the Top 100 Residential courses in America from 2015 through 2019 by Golf Magazine. Won #1 Best Club in GA award by NGCOA in 2015. The greens are A-1 Bentgrass, and the fairways, tees and rough are 419 Bermuda. |
| Clubhouse/Proshop             | ±48,000 SF with cart storage beneath. Fazio Pub, restaurant will hold ±90. Has 500 lockers with Irish bar in the men's area. Women's locker room with 100 lockers. Also has private dining; office space and ±1,575 SF of pro shop space.                                                               |
| Practice Facilities           | Large practice area with putting green and chipping area.                                                                                                                                                                                                                                               |
| Maintenance                   | ±6,216 SF of maintenance buildings                                                                                                                                                                                                                                                                      |
| Cart Barn                     | Stores and charges up to ±70 electric carts                                                                                                                                                                                                                                                             |
| Irrigation                    | Irrigation water is a combination of Drilled wells, and City water via metered fire hydrant. A transfer pump station on site holds water in the storage pond.                                                                                                                                           |

## **CURRAHEE CLUB ON LAKE HARTWELL**

ONE CURRAHEE CLUB WAY: TOCCOA, GA 30577

Dramatic views and topography are featured throughout this stunning design.

Rated in the Top 100 Residential courses in America from 2015 through 2019 by Golf Magazine.