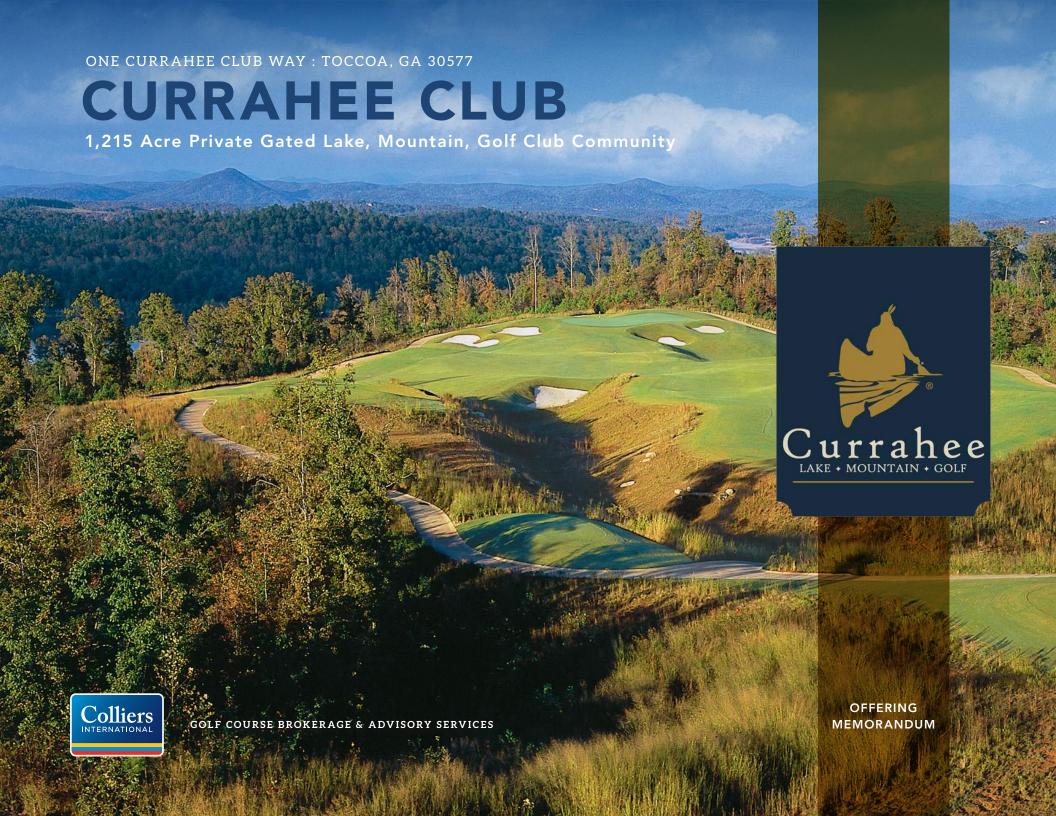

Currahee Club is located on Lake Hartwell in the foothills of the Appalachian Mountains in north Georgia, set on the Georgia - South Carolina State line. The Club is located within a master planned community of approximately ±1,215 acres. It is located only 75 miles from the intersection of I-85 and I-285, the Atlanta Beltway. As of 3/1/19, there have been 169 lots sold and 46 homes constructed. Total buildout of the community will total ±791 homes. Currently there are 310 dues paying Club members.

### **EXECUTIVE SUMMARY**

| Land Area | ±1,215 Acre Master Planned Golf Course Community                                                                                                          |
|-----------|-----------------------------------------------------------------------------------------------------------------------------------------------------------|
| Property  | Currahee Club on Lake Hartwell                                                                                                                            |
| Address   | One Currahee Club Drive, Toccoa, GA, 30577                                                                                                                |
| Amenities | Currahee Golf Club Ranked #68 in Top 100 Residential Courses,<br>3 acre Sports Campus with Pool, Tennis, Fitness; Lakeside Pavillion;<br>Dry Boat Storage |

# **CURRAHEE CLUB**

1,215 Acre Private Gated Lake, Mountain, Golf Club Community