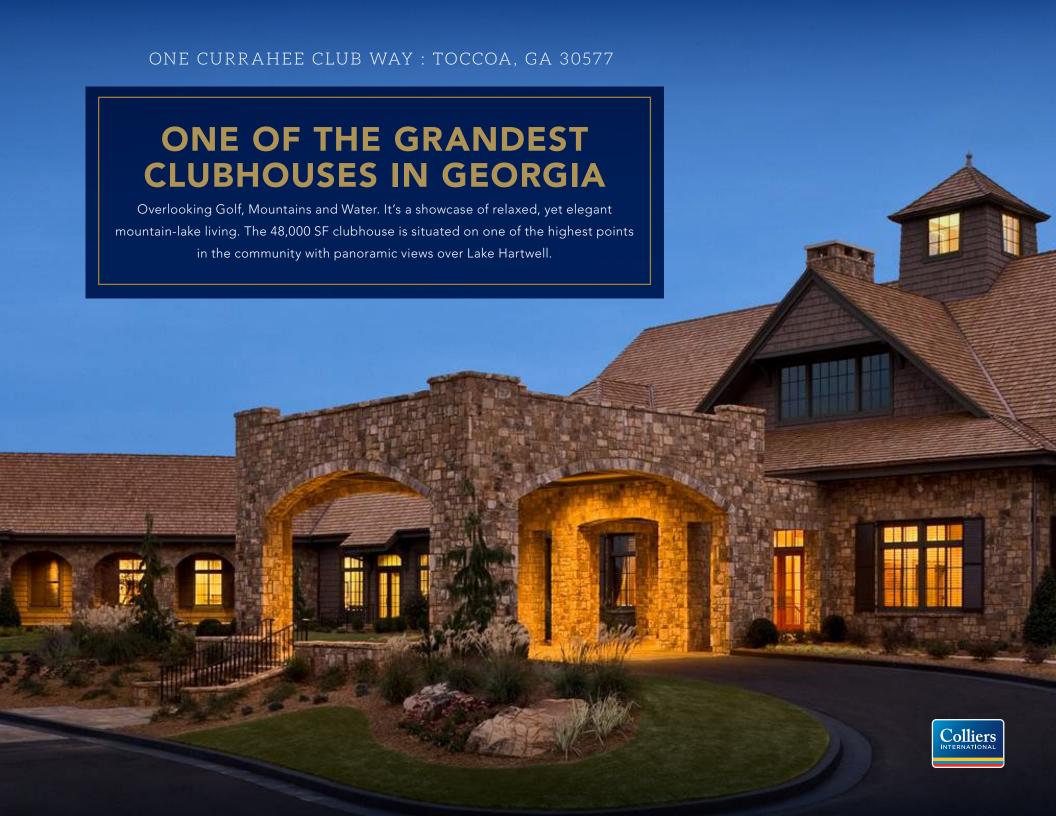

| Golf Club                     |                                                                                                                                                                                                                                                                                                         |
|-------------------------------|---------------------------------------------------------------------------------------------------------------------------------------------------------------------------------------------------------------------------------------------------------------------------------------------------------|
| Golf Course<br>Architect      | Jim Fazio Design                                                                                                                                                                                                                                                                                        |
| Golf Course<br>Specifications | - 18 Holes - 7,513 yds - Par 72 - Rating 76.1 - Slope 150  In addition, there are a total of 5 sets of tees with the Member's Tees playing at 5,959 yards.                                                                                                                                              |
| Course Description            | Dramatic views and topography are featured throughout this stunning design. Rated in the Top 100 Residential courses in America from 2015 through 2019 by Golf Magazine. Won #1 Best Club in GA award by NGCOA in 2015. The greens are A-1 Bentgrass, and the fairways, tees and rough are 419 Bermuda. |
| Clubhouse/Proshop             | ±48,000 SF with cart storage beneath. Fazio Pub, restaurant will hold ±90. Has 500 lockers with Irish bar in the men's area. Women's locker room with 100 lockers. Also has private dining; office space and ±1,575 SF of pro shop space.                                                               |
| Practice Facilities           | Large practice area with putting green and chipping area.                                                                                                                                                                                                                                               |
| Maintenance                   | ±6,216 SF of maintenance buildings                                                                                                                                                                                                                                                                      |
| Cart Barn                     | Stores and charges up to ±70 electric carts                                                                                                                                                                                                                                                             |
| Irrigation                    | Irrigation water is a combination of Drilled wells, and City water via metered fire hydrant. A transfer pump station on site holds water in the storage pond.                                                                                                                                           |