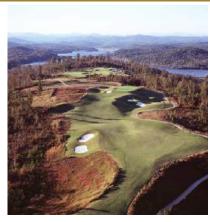

| Golf Club                     |                                                                                                                                                                                                                                                                                                         |
|-------------------------------|---------------------------------------------------------------------------------------------------------------------------------------------------------------------------------------------------------------------------------------------------------------------------------------------------------|
| Golf Course<br>Architect      | Jim Fazio Design                                                                                                                                                                                                                                                                                        |
| Golf Course<br>Specifications | - 18 Holes - 7,513 yds - Par 72 - Rating 76.1 - Slope 150  In addition, there are a total of 5 sets of tees with the Member's Tees playing at 5,959 yards.                                                                                                                                              |
| Course Description            | Dramatic views and topography are featured throughout this stunning design. Rated in the Top 100 Residential courses in America from 2015 through 2019 by Golf Magazine. Won #1 Best Club in GA award by NGCOA in 2015. The greens are A-1 Bentgrass, and the fairways, tees and rough are 419 Bermuda. |
| Clubhouse/Proshop             | ±48,000 SF with cart storage beneath. Fazio Pub, restaurant will hold ±90. Has 500 lockers with Irish bar in the men's area. Women's locker room with 100 lockers. Also has private dining; office space and ±1,575 SF of pro shop space.                                                               |
| Practice Facilities           | Large practice area with putting green and chipping area.                                                                                                                                                                                                                                               |
| Maintenance                   | ±6,216 SF of maintenance buildings                                                                                                                                                                                                                                                                      |
| Cart Barn                     | Stores and charges up to ±70 electric carts                                                                                                                                                                                                                                                             |
| Irrigation                    | Irrigation water is a combination of Drilled wells, and City water via metered fire hydrant. A transfer pump station on site holds water in the storage pond.                                                                                                                                           |

As for independent recognition, Currahee Club was named the Best Golf Club in the State of Georgia in 2015 by the National Golf Course Owners Association (NGCOA), and was a final 4 selection for Best Golf Club in the USA. Year over year, Currahee has continuously maintained its spot in Golf Week Magazine's prestigious Top 100 Best Modern Courses.

## **CURRAHEE CLUB ON LAKE HARTWELL**

ONE CURRAHEE CLUB WAY: TOCCOA, GA 30577

Dramatic views and topography are featured throughout this stunning design.

Rated in the Top 100 Residential courses in America from 2015 through 2019 by Golf Magazine.