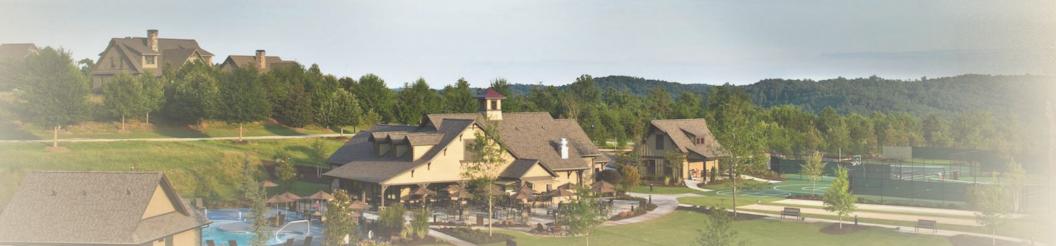

| Golf Club                     |                                                                                                                                                                                                                                                                                                         |
|-------------------------------|---------------------------------------------------------------------------------------------------------------------------------------------------------------------------------------------------------------------------------------------------------------------------------------------------------|
| Golf Course<br>Architect      | Jim Fazio Design                                                                                                                                                                                                                                                                                        |
| Golf Course<br>Specifications | - 18 Holes - 7,513 yds - Par 72 - Rating 76.1 - Slope 150  In addition, there are a total of 5 sets of tees with the Member's Tees playing at 5,959 yards.                                                                                                                                              |
| Course Description            | Dramatic views and topography are featured throughout this stunning design. Rated in the Top 100 Residential courses in America from 2015 through 2019 by Golf Magazine. Won #1 Best Club in GA award by NGCOA in 2015. The greens are A-1 Bentgrass, and the fairways, tees and rough are 419 Bermuda. |
| Clubhouse/Proshop             | ±48,000 SF with cart storage beneath. Fazio Pub, restaurant will hold ±90. Has 500 lockers with Irish bar in the men's area. Women's locker room with 100 lockers. Also has private dining; office space and ±1,575 SF of pro shop space.                                                               |
| Practice Facilities           | Large practice area with putting green and chipping area.                                                                                                                                                                                                                                               |
| Maintenance                   | ±6,216 SF of maintenance buildings                                                                                                                                                                                                                                                                      |
| Cart Barn                     | Stores and charges up to ±70 electric carts                                                                                                                                                                                                                                                             |
| Irrigation                    | Irrigation water is a combination of Drilled wells, and City water via metered fire hydrant. A transfer pump station on site holds water in the storage pond.                                                                                                                                           |

Under Arendale's stewardship, additional infrastructure and amenities have been completed including: a 3 acre sports campus with pool and lighted tennis courts; a full service clubhouse that re-opened in 2014; a lake pavilion that provides waterfront access to all residents (built in 2017); and dry boat storage.