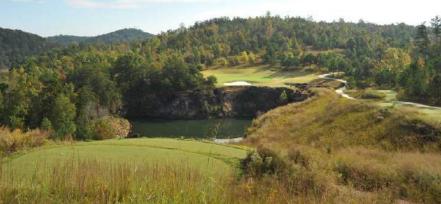

| Golf Club                     |                                                                                                                                                                                                                                                                                                         |
|-------------------------------|---------------------------------------------------------------------------------------------------------------------------------------------------------------------------------------------------------------------------------------------------------------------------------------------------------|
| Golf Course<br>Architect      | Jim Fazio Design                                                                                                                                                                                                                                                                                        |
| Golf Course<br>Specifications | - 18 Holes - 7,513 yds - Par 72 - Rating 76.1 - Slope 150  In addition, there are a total of 5 sets of tees with the Member's Tees playing at 5,959 yards.                                                                                                                                              |
| Course Description            | Dramatic views and topography are featured throughout this stunning design. Rated in the Top 100 Residential courses in America from 2015 through 2019 by Golf Magazine. Won #1 Best Club in GA award by NGCOA in 2015. The greens are A-1 Bentgrass, and the fairways, tees and rough are 419 Bermuda. |
| Clubhouse/Proshop             | ±48,000 SF with cart storage beneath. Fazio Pub, restaurant will hold ±90. Has 500 lockers with Irish bar in the men's area. Women's locker room with 100 lockers. Also has private dining; office space and ±1,575 SF of pro shop space.                                                               |
| Practice Facilities           | Large practice area with putting green and chipping area.                                                                                                                                                                                                                                               |
| Maintenance                   | ±6,216 SF of maintenance buildings                                                                                                                                                                                                                                                                      |
| Cart Barn                     | Stores and charges up to ±70 electric carts                                                                                                                                                                                                                                                             |
| Irrigation                    | Irrigation water is a combination of Drilled wells, and City water via metered fire hydrant. A transfer pump station on site holds water in the storage pond.                                                                                                                                           |

## **CURRAHEE CLUB ON LAKE HARTWELL**

ONE CURRAHEE CLUB WAY: TOCCOA, GA 30577

Dramatic views and topography are featured throughout this stunning design.

Rated in the Top 100 Residential courses in America from 2015 through 2019 by Golf Magazine.