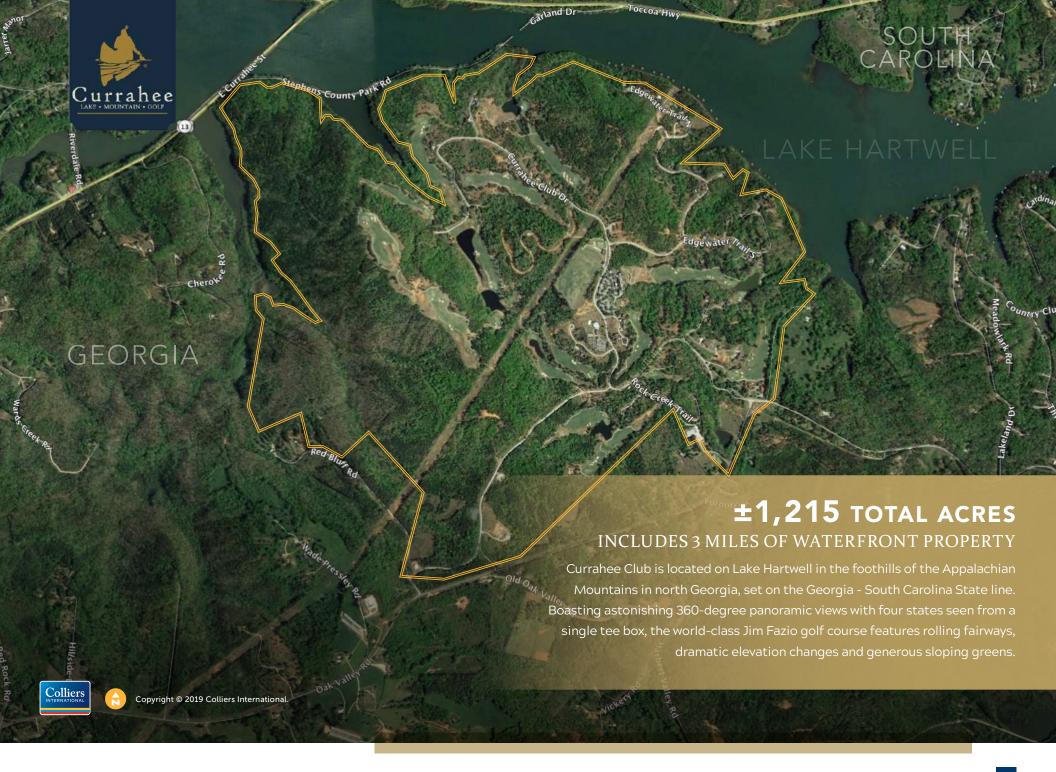

Currahee Club is located on Lake Hartwell in the foothills of the Appalachian Mountains in north Georgia, set on the Georgia - South Carolina State line. The Club is located within a master planned community of approximately ±1,215 acres. It is located only 75 miles from the intersection of I-85 and I-285, the Atlanta Beltway. As of 3/1/19, there have been 169 lots sold and 46 homes constructed. Total buildout of the community will total ±791 homes. Currently there are 310 dues paying Club members.

#### **ACREAGE BREAKDOWN**

90 acres Developed Land Clubhouse/Sports Campus 84 acres Assigned For Sewer Plant Green Space 130 acres 255 acres Golf Course Areas Commercial Tract At Entrance 6 acres

620 acres Undeveloped Land