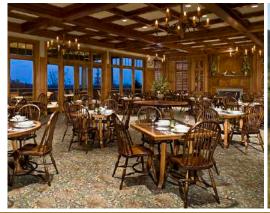

| Golf Club                     |                                                                                                                                                                                                                                                                                                         |
|-------------------------------|---------------------------------------------------------------------------------------------------------------------------------------------------------------------------------------------------------------------------------------------------------------------------------------------------------|
| Golf Course<br>Architect      | Jim Fazio Design                                                                                                                                                                                                                                                                                        |
| Golf Course<br>Specifications | - 18 Holes - 7,513 yds - Par 72 - Rating 76.1 - Slope 150  In addition, there are a total of 5 sets of tees with the Member's Tees playing at 5,959 yards.                                                                                                                                              |
| Course Description            | Dramatic views and topography are featured throughout this stunning design. Rated in the Top 100 Residential courses in America from 2015 through 2019 by Golf Magazine. Won #1 Best Club in GA award by NGCOA in 2015. The greens are A-1 Bentgrass, and the fairways, tees and rough are 419 Bermuda. |
| Clubhouse/Proshop             | ±48,000 SF with cart storage beneath. Fazio Pub, restaurant will hold ±90. Has 500 lockers with Irish bar in the men's area. Women's locker room with 100 lockers. Also has private dining; office space and ±1,575 SF of pro shop space.                                                               |
| Practice Facilities           | Large practice area with putting green and chipping area.                                                                                                                                                                                                                                               |
| Maintenance                   | ±6,216 SF of maintenance buildings                                                                                                                                                                                                                                                                      |
| Cart Barn                     | Stores and charges up to ±70 electric carts                                                                                                                                                                                                                                                             |
| Irrigation                    | Irrigation water is a combination of Drilled wells, and City water via metered fire hydrant. A transfer pump station on site holds water in the storage pond.                                                                                                                                           |