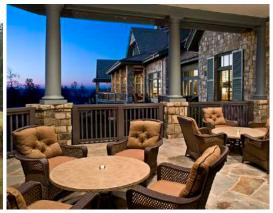

| Golf Club                     |                                                                                                                                                                                                                                                                                                         |
|-------------------------------|---------------------------------------------------------------------------------------------------------------------------------------------------------------------------------------------------------------------------------------------------------------------------------------------------------|
| Golf Course<br>Architect      | Jim Fazio Design                                                                                                                                                                                                                                                                                        |
| Golf Course<br>Specifications | - 18 Holes - 7,513 yds - Par 72 - Rating 76.1 - Slope 150  In addition, there are a total of 5 sets of tees with the Member's Tees playing at 5,959 yards.                                                                                                                                              |
| Course Description            | Dramatic views and topography are featured throughout this stunning design. Rated in the Top 100 Residential courses in America from 2015 through 2019 by Golf Magazine. Won #1 Best Club in GA award by NGCOA in 2015. The greens are A-1 Bentgrass, and the fairways, tees and rough are 419 Bermuda. |
| Clubhouse/Proshop             | ±48,000 SF with cart storage beneath. Fazio Pub, restaurant will hold ±90. Has 500 lockers with Irish bar in the men's area. Women's locker room with 100 lockers. Also has private dining; office space and ±1,575 SF of pro shop space.                                                               |
| Practice Facilities           | Large practice area with putting green and chipping area.                                                                                                                                                                                                                                               |
| Maintenance                   | ±6,216 SF of maintenance buildings                                                                                                                                                                                                                                                                      |
| Cart Barn                     | Stores and charges up to ±70 electric carts                                                                                                                                                                                                                                                             |
| Irrigation                    | Irrigation water is a combination of Drilled wells, and City water via metered fire hydrant. A transfer pump station on site holds water in the storage pond.                                                                                                                                           |

Under Arendale's stewardship, additional infrastructure and amenities have been completed including: a 3 acre sports campus with pool and lighted tennis courts; a full service clubhouse that re-opened in 2014; a lake pavilion that provides waterfront access to all residents (built in 2017); and dry boat storage.