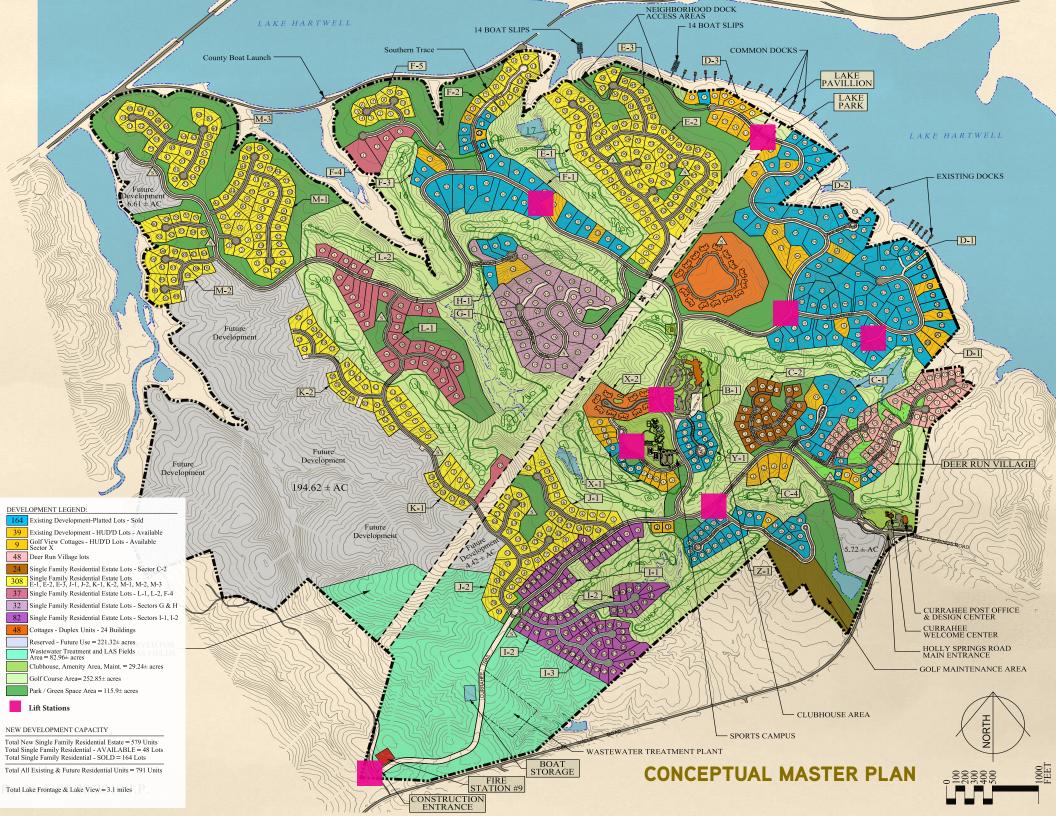

Currahee Club is located on Lake Hartwell in the foothills of the Appalachian Mountains in north Georgia, set on the Georgia - South Carolina State line. The Club is located within a master planned community of approximately ±1,215 acres. It is located only 75 miles from the intersection of I-85 and I-285, the Atlanta Beltway. As of 3/1/19, there have been 169 lots sold and 46 homes constructed. Total buildout of the community will total ±791 homes. Currently there are 310 dues paying Club members.

791 total units planned with additional acreage available for development; 169 lots sold; 46 homes completed; 35 developer lots available for sale that include 5 developed Lakefront lots; Utilities are at site in the areas under development.

#### **ACREAGE BREAKDOWN**

90 acres Developed Land Clubhouse/Sports Campus 84 acres Assigned For Sewer Plant Green Space 130 acres 255 acres Golf Course Areas Commercial Tract At Entrance 6 acres

620 acres Undeveloped Land