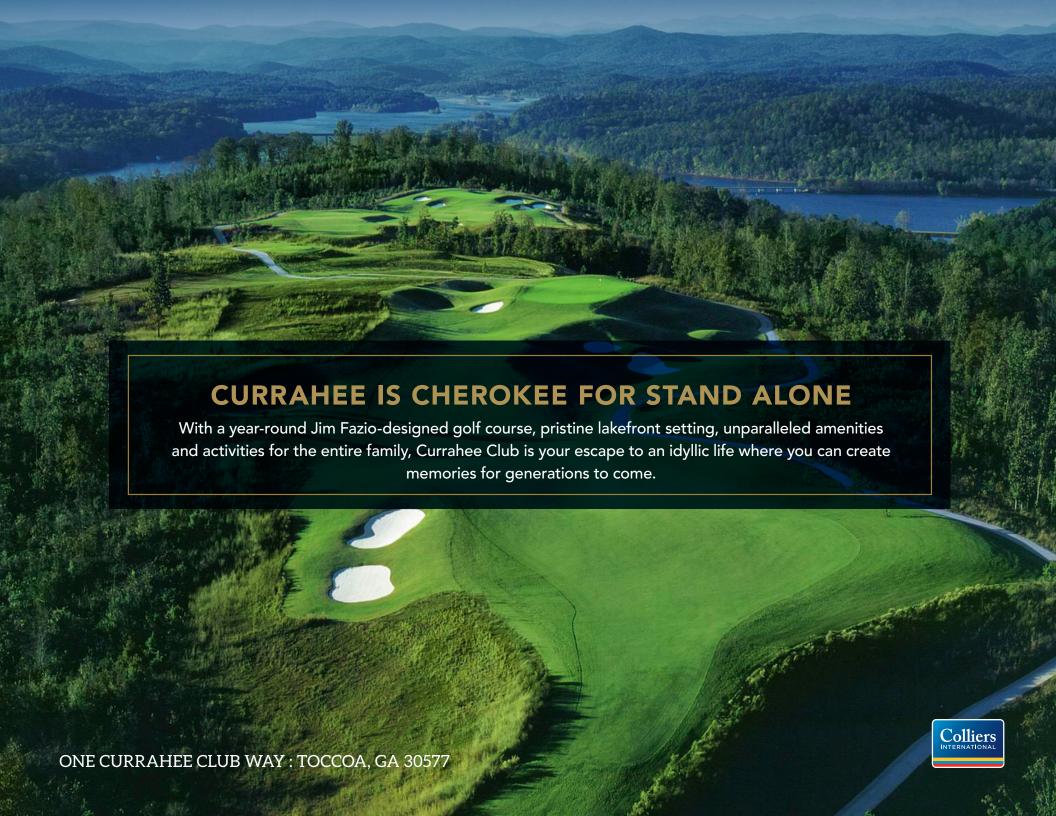

## PRIVATE GATED LAKE, MOUNTAIN, GOLF CLUB COMMUNITY

Year over year, Currahee has continuously maintained its spot in Golf Week Magazine's prestigious Top 100 Best Modern Courses.

Currahee Club is located on Lake Hartwell in the foothills of the Appalachian Mountains in north Georgia, set on the Georgia -South Carolina State line

## **CURRAHEE CLUB ON LAKE HARTWELL**

ONE CURRAHEE CLUB WAY: TOCCOA, GA 30577

Dramatic views and topography are featured throughout this stunning design.

Rated in the Top 100 Residential courses in America from 2015 through 2019 by Golf Magazine.

# **CURRAHEE CLUB**

1,215 Acre Private Gated Lake, Mountain, Golf Club Community