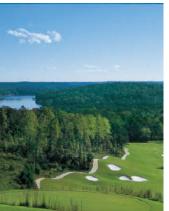

| Golf Club                     |                                                                                                                                                                                                                                                                                                         |
|-------------------------------|---------------------------------------------------------------------------------------------------------------------------------------------------------------------------------------------------------------------------------------------------------------------------------------------------------|
| Golf Course<br>Architect      | Jim Fazio Design                                                                                                                                                                                                                                                                                        |
| Golf Course<br>Specifications | - 18 Holes - 7,513 yds - Par 72 - Rating 76.1 - Slope 150  In addition, there are a total of 5 sets of tees with the Member's Tees playing at 5,959 yards.                                                                                                                                              |
| Course Description            | Dramatic views and topography are featured throughout this stunning design. Rated in the Top 100 Residential courses in America from 2015 through 2019 by Golf Magazine. Won #1 Best Club in GA award by NGCOA in 2015. The greens are A-1 Bentgrass, and the fairways, tees and rough are 419 Bermuda. |
| Clubhouse/Proshop             | ±48,000 SF with cart storage beneath. Fazio Pub, restaurant will hold ±90. Has 500 lockers with Irish bar in the men's area. Women's locker room with 100 lockers. Also has private dining; office space and ±1,575 SF of pro shop space.                                                               |
| Practice Facilities           | Large practice area with putting green and chipping area.                                                                                                                                                                                                                                               |
| Maintenance                   | ±6,216 SF of maintenance buildings                                                                                                                                                                                                                                                                      |
| Cart Barn                     | Stores and charges up to ±70 electric carts                                                                                                                                                                                                                                                             |
| Irrigation                    | Irrigation water is a combination of Drilled wells, and City water via metered fire hydrant. A transfer pump station on site holds water in the storage pond.                                                                                                                                           |

As for independent recognition, Currahee Club was named the Best Golf Club in the State of Georgia in 2015 by the National Golf Course Owners Association (NGCOA), and was a final 4 selection for Best Golf Club in the USA. Year over year, Currahee has continuously maintained its spot in Golf Week Magazine's prestigious Top 100 Best Modern Courses.

## **CURRAHEE CLUB ON LAKE HARTWELL**

ONE CURRAHEE CLUB WAY: TOCCOA, GA 30577

Dramatic views and topography are featured throughout this stunning design.

Rated in the Top 100 Residential courses in America from 2015 through 2019 by Golf Magazine.