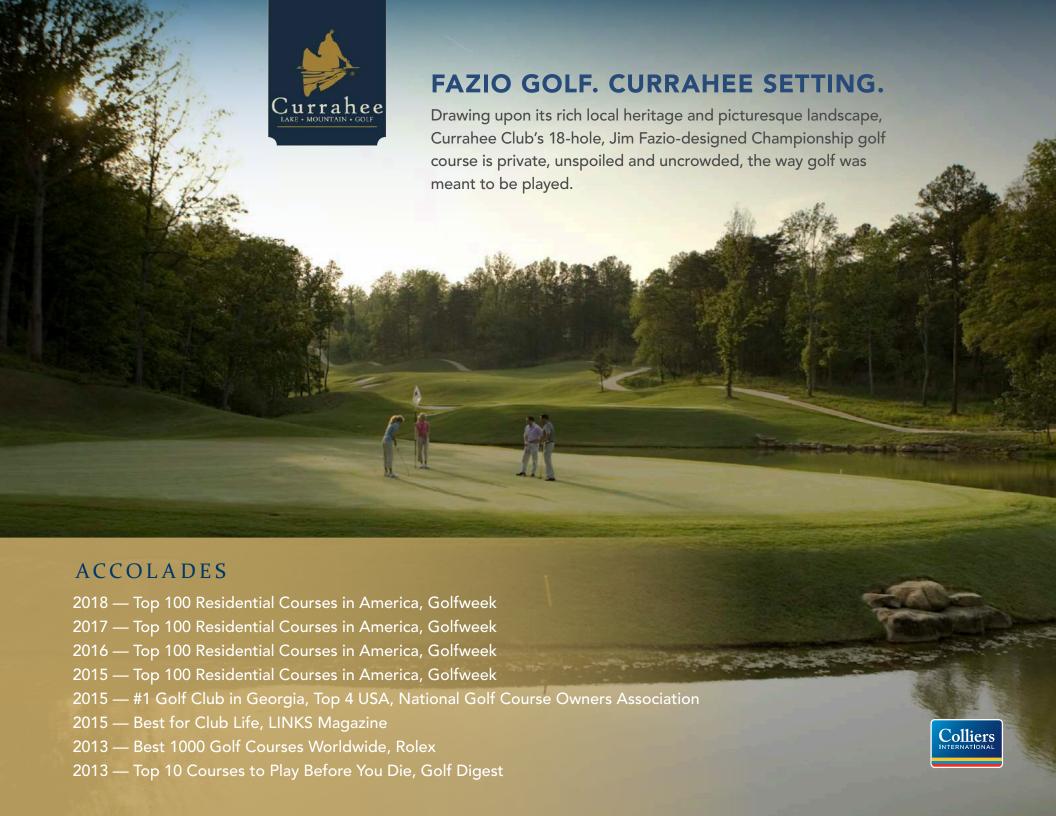

| Golf Club                     |                                                                                                                                                                                                                                                                                                         |
|-------------------------------|---------------------------------------------------------------------------------------------------------------------------------------------------------------------------------------------------------------------------------------------------------------------------------------------------------|
| Golf Course<br>Architect      | Jim Fazio Design                                                                                                                                                                                                                                                                                        |
| Golf Course<br>Specifications | - 18 Holes - 7,513 yds - Par 72 - Rating 76.1 - Slope 150  In addition, there are a total of 5 sets of tees with the Member's Tees playing at 5,959 yards.                                                                                                                                              |
| Course Description            | Dramatic views and topography are featured throughout this stunning design. Rated in the Top 100 Residential courses in America from 2015 through 2019 by Golf Magazine. Won #1 Best Club in GA award by NGCOA in 2015. The greens are A-1 Bentgrass, and the fairways, tees and rough are 419 Bermuda. |
| Clubhouse/Proshop             | ±48,000 SF with cart storage beneath. Fazio Pub, restaurant will hold ±90. Has 500 lockers with Irish bar in the men's area. Women's locker room with 100 lockers. Also has private dining; office space and ±1,575 SF of pro shop space.                                                               |
| Practice Facilities           | Large practice area with putting green and chipping area.                                                                                                                                                                                                                                               |
| Maintenance                   | ±6,216 SF of maintenance buildings                                                                                                                                                                                                                                                                      |
| Cart Barn                     | Stores and charges up to ±70 electric carts                                                                                                                                                                                                                                                             |
| Irrigation                    | Irrigation water is a combination of Drilled wells, and City water via metered fire hydrant. A transfer pump station on site holds water in the storage pond.                                                                                                                                           |

As for independent recognition, Currahee Club was named the Best Golf Club in the State of Georgia in 2015 by the National Golf Course Owners Association (NGCOA), and was a final 4 selection for Best Golf Club in the USA. Year over year, Currahee has continuously maintained its spot in Golf Week Magazine's prestigious Top 100 Best Modern Courses.

## **CURRAHEE CLUB ON LAKE HARTWELL**

ONE CURRAHEE CLUB WAY: TOCCOA, GA 30577

Dramatic views and topography are featured throughout this stunning design.

Rated in the Top 100 Residential courses in America from 2015 through 2019 by Golf Magazine.

Won #1 Best Club in GA award by NGCOA in 2015.

Best 19th Hole Best Lake Community Best Nature Trail Best Culinary Event

'BEST FOR CLUB LIVING' AWARD

TOP 100 RESIDENTIAL COURSES IN AMERICA

WORLD'S TOP 1,000 GOLF COURSES