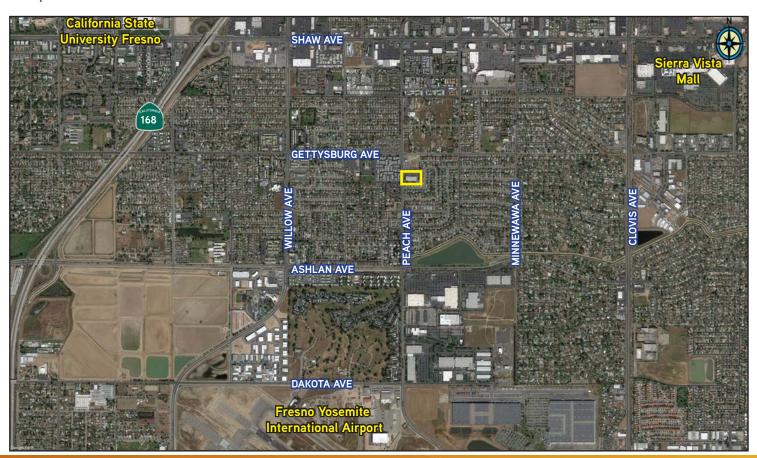

# Cal-Skate Property

2881 Peach Avenue, Clovis, CA (Fresno/Clovis Trade Area)

Clear Height: Approximately 17'

Clear Span: 84' and 16'

Customer Traffic: Approximately 15,000 cars per day, intersection

Customer Demographics: <u>Population</u> <u>Avg. HH Income</u>

1 Mile: 20,769 \$45,135 3 Miles: 130,474 \$56,056 5 Miles: 349,065 \$63,691 10 Miles: 689,819 \$67,799 20 Miles: 853,876 \$67,586