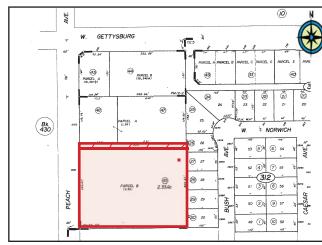

#### PROPERTY SUMMARY

Property: 2881 Peach Avenue, Clovis, CA

(Currently Cal-Skate Skating Rink)

Building Size: 25,540 SF

Parcel Size: 2.33 gross acres, with 30 ft. easement on the north

portion.

Zoning: C-2, Community Commercial, City of Clovis