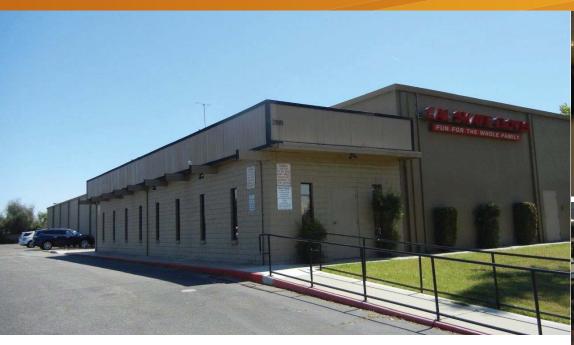

# Cal-Skate Property

2881 Peach Avenue, Clovis, CA (Fresno/Clovis Trade Area)

## 25,540 SF Building on 2.33 Gross Acres!

#### PROPERTY SUMMARY

Property: 2881 Peach Avenue, Clovis, CA

(Currently Cal-Skate Skating Rink)

Building Size: 25,540 SF

Parcel Size: 2.33 gross acres, with 30 ft. easement on the north

portion.

Zoning: C-2, Community Commercial, City of Clovis