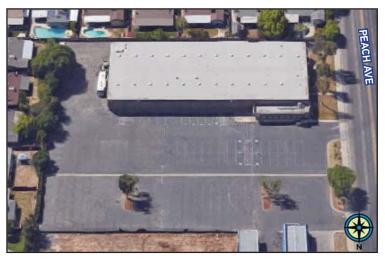

#### PROPERTY SUMMARY

Property: 2881 Peach Avenue, Clovis, CA

(Currently Cal-Skate Skating Rink)

Building Size: 25,540 SF

Parcel Size: 2.33 gross acres, with 30 ft. easement on the north

portion.

Zoning: C-2, Community Commercial, City of Clovis