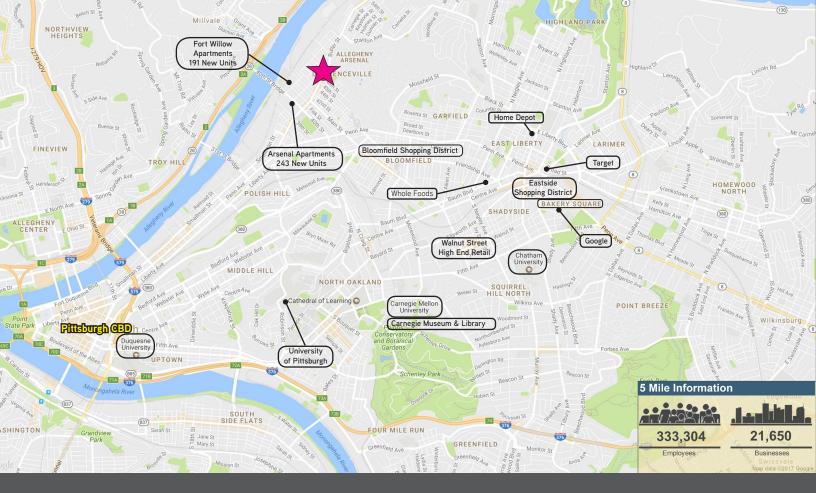

**HOWARD WEST** VICE PRESIDENT | PITTSBURGH INVESTMENT & BROKERAGE SERVICES 412 321 4200 | EXT. 218 howard.west@colliers.com

- > 3 Miles from the Central Business District / Golden Triangle
- > 3 Miles from East Liberty / Bakery Square / Google
- Minutes from Route 28 for guick access to the PA Turnpike, I-279 and I-376