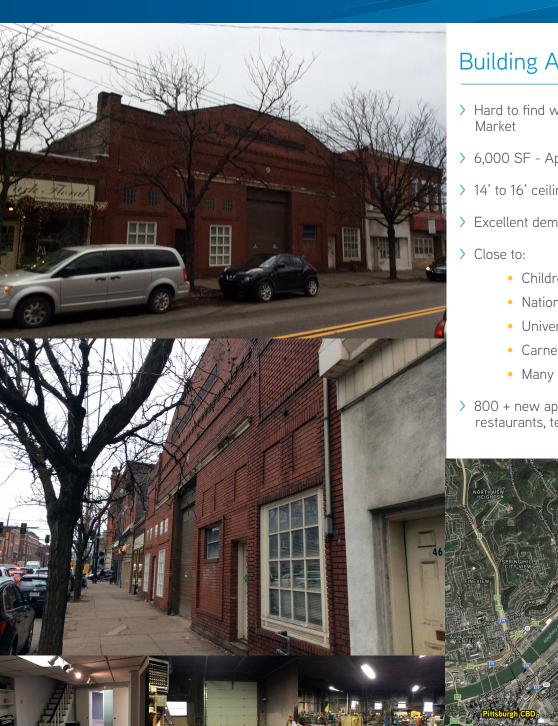

# **Building Amenities**

- > Hard to find warehouse in exploding Lawrenceville
- > 6,000 SF Approximately 600 SF of office space
- > 14' to 16' ceiling height / clear span
- > Excellent demographics for this submarket
  - · Children's Hospital
  - National Robotics Institute
  - University of Pittsburgh
  - Carnegie Mellon University
  - · Many more amenities
- > 800 + new apartments, new independent restaurants, tech space surround the property