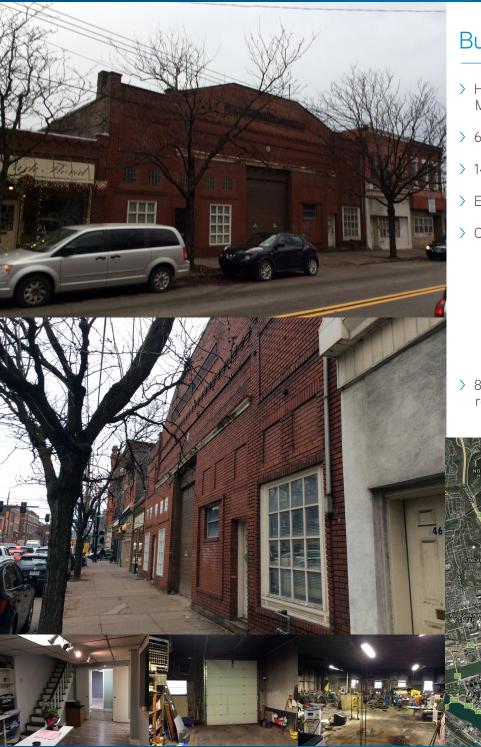

# 4609 Butler Street

# \$899,000

## **Building Amenities**

- > Hard to find warehouse in exploding Lawrenceville Market
- > 6,000 SF Approximately 600 SF of office space
- > 14' to 16' ceiling height / clear span
- > Excellent demographics for this submarket
- > Close to:
  - Children's Hospital
  - National Robotics Institute
  - University of Pittsburgh
  - Carnegie Mellon University
  - Many more amenities
- > 800 + new apartments, new independent restaurants, tech space surround the property