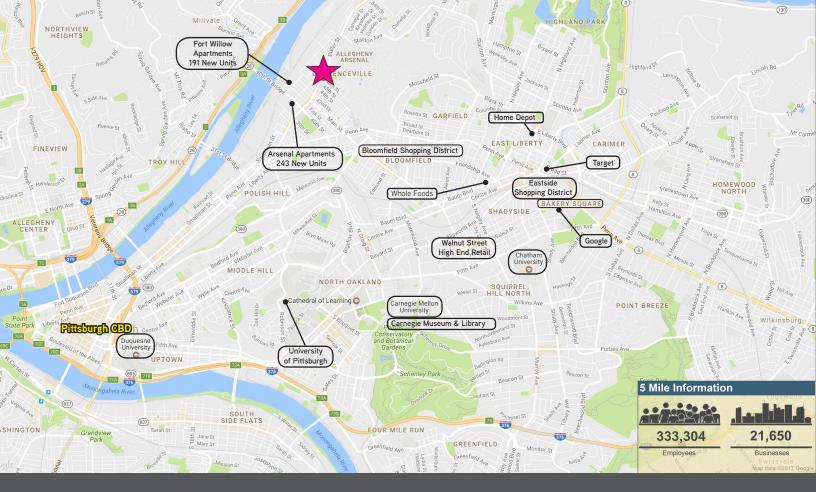

- > 3 Miles from the Central Business District / Golden Triangle
- > 3 Miles from East Liberty / Bakery Square / Google
- > Minutes from Route 28 for quick access to the PA Turnpike, I-279 and I-376

#### Demographics

|                        | <u>1 Mile</u> | <u>5 Miles</u> | <u>5 Miles</u> | <u>10 Miles</u> |
|------------------------|---------------|----------------|----------------|-----------------|
| Population             | 16,342        | 153,440        | 331,918        | 865,391         |
| Number of Households 🛄 | 7,982         | 70,166         | 148,000        | 385,796         |
| Average Income 💲       | \$53,550      | \$64,175       | \$69,185       | \$73,931        |
| Number of Employees 👫  | 11,746        | 179,439        | 333,304        | 583,983         |