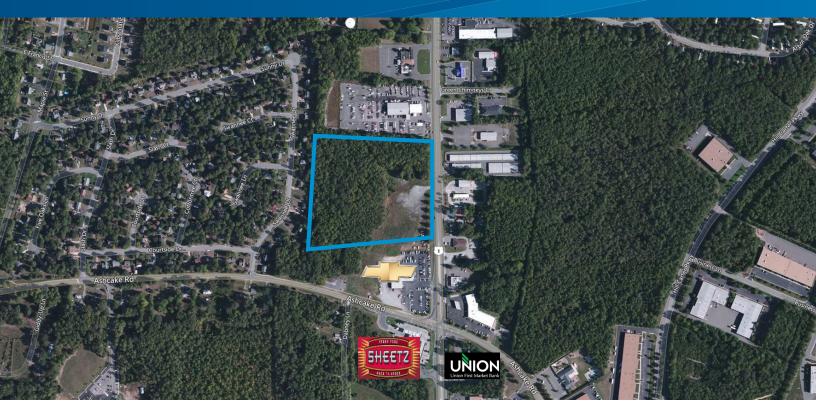

### **Property Features**

- ±13.6 acres, some wetlands
- Zoned PSC (Planned Shopping Center)
- Public water/sewer available
- Limited engineering work available
- Owner will consider subdividing
- Located at the intersection of Ashcake Road and Route 1
- Sale price: \$1,930,000