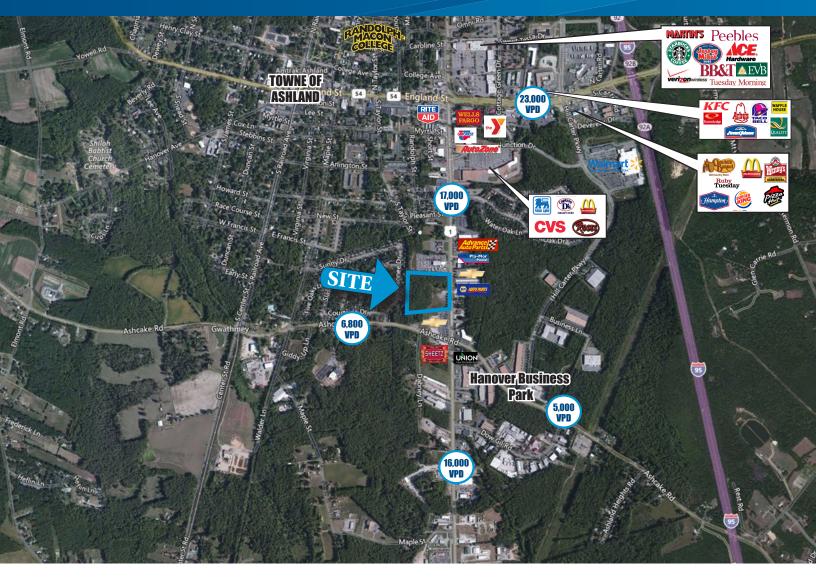

### **Property Features**

- ±13.6 acres, some wetlands
- Zoned PSC (Planned Shopping Center)
- Public water/sewer available
- Limited engineering work available
- Owner will consider subdividing
- Located at the intersection of Ashcake Road and Route 1
- Sale price: \$1,930,000

| DEMOGRAPHIC FACTS | <b>1</b> MILE | 3 MILES  | 5 MILES  |
|-------------------|---------------|----------|----------|
| POPULATION        | 3,110         | 8,547    | 21,111   |
| TOTAL EMPLOYEES   | 3,426         | 7,928    | 18,358   |
| AVERAGE HH INCOME | \$64,448      | \$66,693 | \$88,547 |
| TRAFFIC COUNTS    | ±17,000 VPD   |          |          |