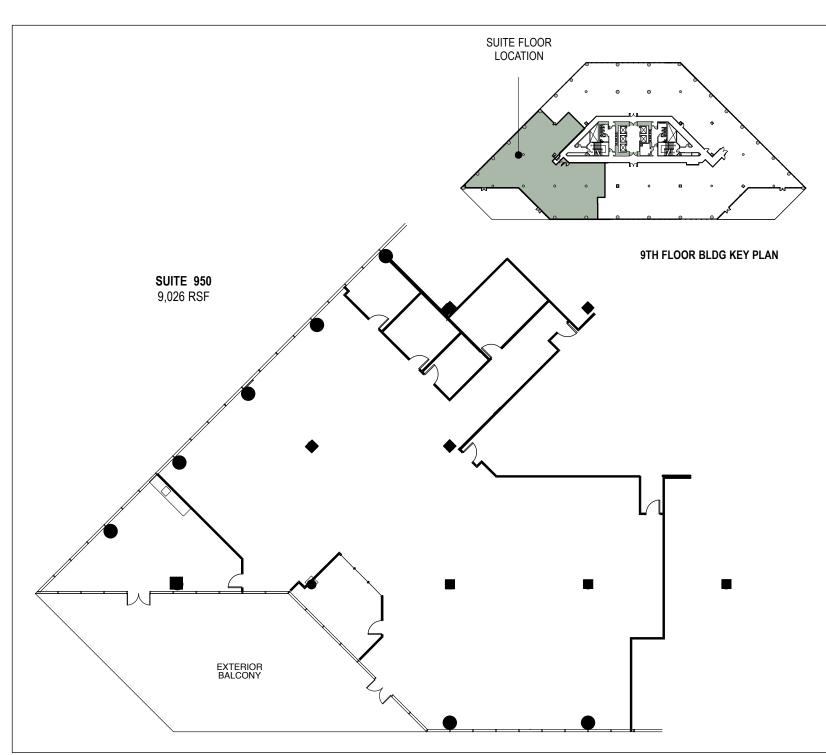

## Concord Gateway I

1850 Gateway Blvd. Concord, CA 94520

Ninth Floor

Owned and Managed by

Sierra Pacific Properties, Inc.

Approximate Area Calculations Subject To Verification:

9,026 rsf

## As-built Plan To Be Verified

This information displayed while not guaranteed has been secured by sources we believe to be reliable. This information is subject to errors & omissions. Any tenant should conduct their own investigation.

Plan Revision - 2-5-18