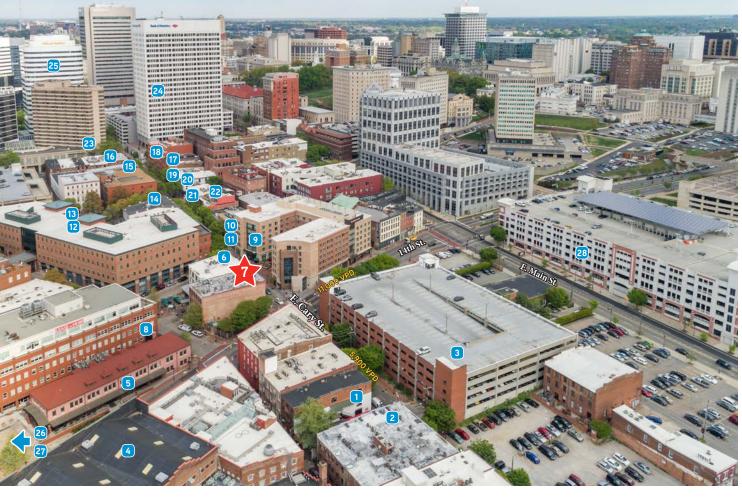

Furniture, fixtures & equipment available

129,459 Population 3 mile radius

- 2. Cha Cha's Cantina
- 3. 14th and Cary Parking lot
- 4. LaDIFF
- 5. Southern Railway Taphouse
- 6. Siné Irish Pub & Restaurant
- 7. Site
- 8. Morton's The Steakhouse
- 9. Courtyard by Marriott
- 10. Jimmy John's
- 11. City Dogs
- 12. The Martin Agency

- 13. Shockoe Espresso & Roastery
- 14. Urban Farmhouse Market & Cafe
- 15. Bistro Bobette
- 16. The Tobacco Company Restaurant
- 17. Sam Miller's
- 18. The Berkeley Hotel
- 19. Tap House Grill
- 20. Mijas Cantina
- 21. Peking Restaurant
- 22. Kobe Japanese Steak and Sushi
- 23. Omni Richmond Hotel
- 24. Bank of America Financial Center

- 25. James Center
- 26. Canal Walk
- 27. Turning Basin
- 28. 15th and Main City Parking