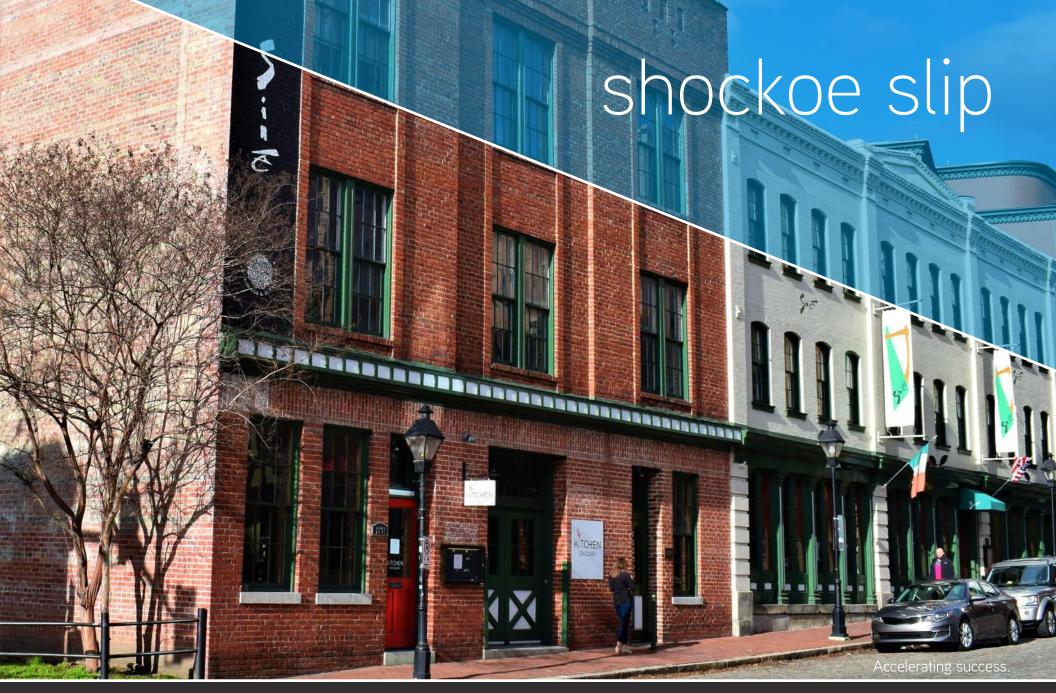

FOR LEASE > 2,699 SF
PREMIER RESTAURANT LOCATION
1323 - 1331 E. CARY STREET, RICHMOND

## **PROPERTY FEATURES**

2,699± SF second generation restaurant space

Walkable to nearby residential

Patio option available

Highway easy access

120,597 daytime population 3 mile radius

38 Hotels 3 mile radius