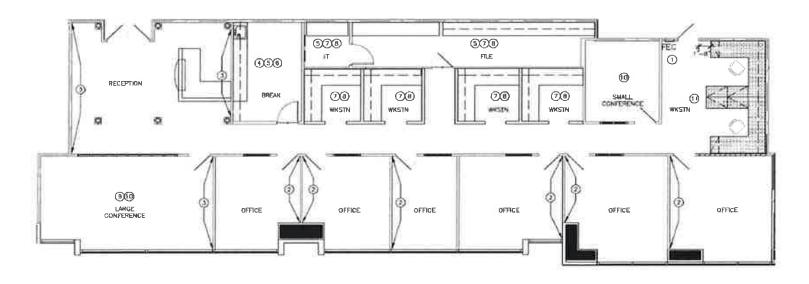

## Sublease Opportunity

- > Suite 1575: 4.169 SF
- > Sublease expiration: 02/28/2022
- > Asking Rate: Negotiable
- > Existing office furniture can be made available
- > Dominant position in the heart of CBD
- > Available 2.0/1,000 SF parking
- > LEED certified Silver and awarded an Energy Star label

## **SUITE 1575** | 4,169 SF

This document/email has been prepared by Colliers International for advertising and general information only. Colliers International makes no guarantees, representations or warranties of any kind, expressed or implied, regarding the information including, but not limited to, warranties of content, accuracy and reliability. Any interested party should undertake their own inquiries as to the accuracy of the information. Colliers International excludes unequivocally all inferred or implied terms, conditions and warranties arising out of this document and excludes all liability for loss and damages arising there from. This publication is the copyrighted property of Colliers International and /or its licensor(s). © 2016. All rights reserved. This communication is not intended to cause or induce breach of an existing listing agreement.