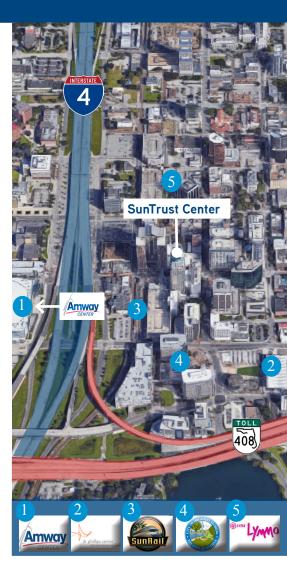

## FOR SUBLEASE > SunTrust Center

## Sublease Opportunity

- > Suite 1575: 4.169 SF
- > Sublease expiration: 02/28/2022
- > Asking Rate: Negotiable
- > Existing office furniture can be made available
- > Dominant position in the heart of CBD
- > Available 2.0/1,000 SF parking
- > LEED certified Silver and awarded an Energy Star label