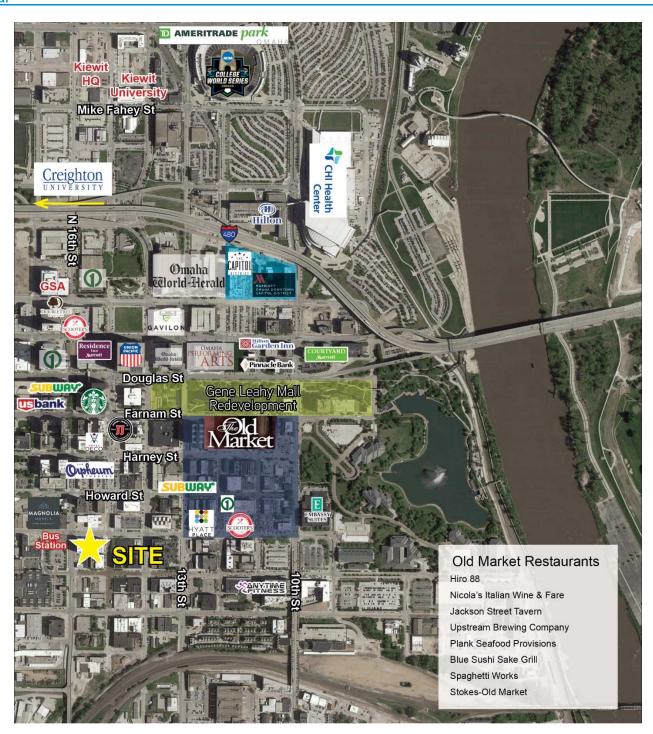

treet parking. Generous TI allowance for the right tenant!

Suite #: SF Available:

1 3,046 SF Length of Lease: Negotiable 2 1,475 SF TI Allowance: Negotiable

> Rent Escalator: Negotiable Lease Form: Landlord's

Information furnished is from sources deemed reliable, but is not guaranteed by Colliers International, or its agents, and is subject to change, corrections, errors and omissions, prior sales, or withdrawls without notice.

### Contact us

AGENT: Cori Adcock
+1 402 763 1712
Omaha, NE
Cori.Adcock@colliers.com

AGENT: Cooper Wilson
+1 402 763 1717
Omaha, NE
Cooper.Wilson@colliers.com

COLLIERS INTERNATIONAL 6464 Center Street | Suite 200 Omaha, NE 68106 www.colliers.com

### **UNION PLAZA**

601 SOUTH 16<sup>TH</sup> STREET, OMAHA, NE 68102



Accelerating success.

### **Aerial**



### Contact us

www.colliers.com

### FOR LEASE > RETAIL/OFFICE SPACE

## **UNION PLAZA**

601 SOUTH 16<sup>TH</sup> STREET, OMAHA, NE 68102



**Aerial** 



### Contact us