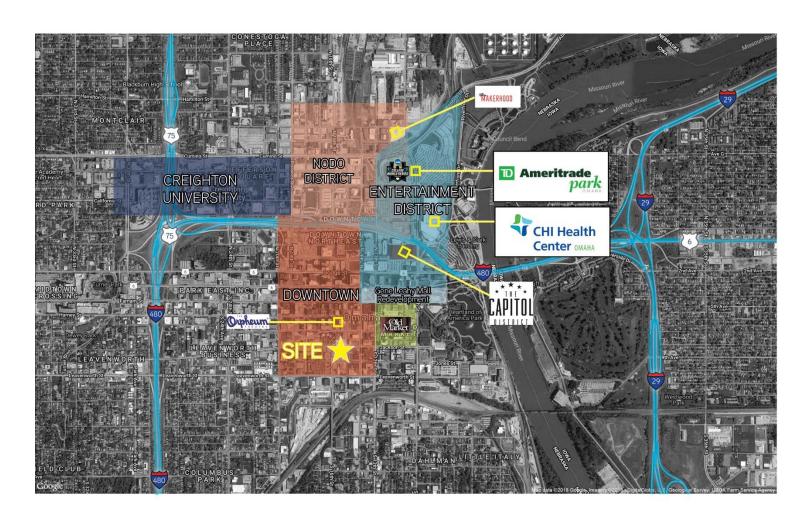

## **UNION PLAZA**

601 SOUTH 16<sup>TH</sup> STREET, OMAHA, NE 68102

**Aerial** 