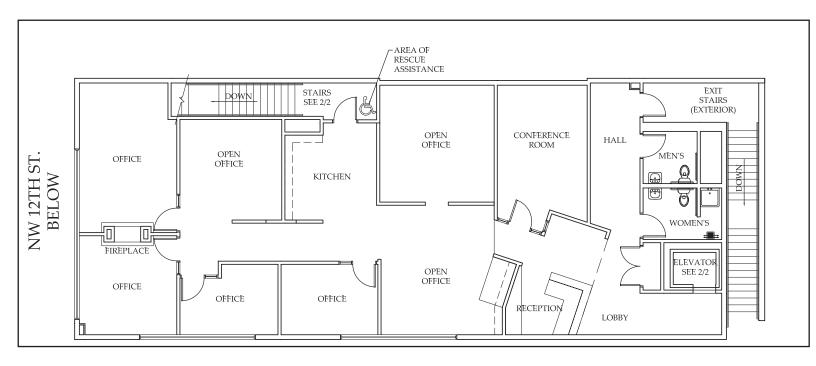

# Floor Plan

659 NW 12TH STREET | GRESHAM, OR 97030

### Suite 659 2,606 RSF

| DEMOGRAPHICS           |        |         |         |  |  |
|------------------------|--------|---------|---------|--|--|
|                        | 1 Mile | 3 Miles | 5 Miles |  |  |
| 2019 Total Population: | 22,607 | 135,399 | 231,383 |  |  |
| 2024 Population:       | 24,202 | 141,809 | 242,123 |  |  |
| Pop Growth 2019-2024:  | 7.06%  | 4.73%   | 4.64%   |  |  |
| Average Age:           | 37.80  | 36.50   | 37.10   |  |  |