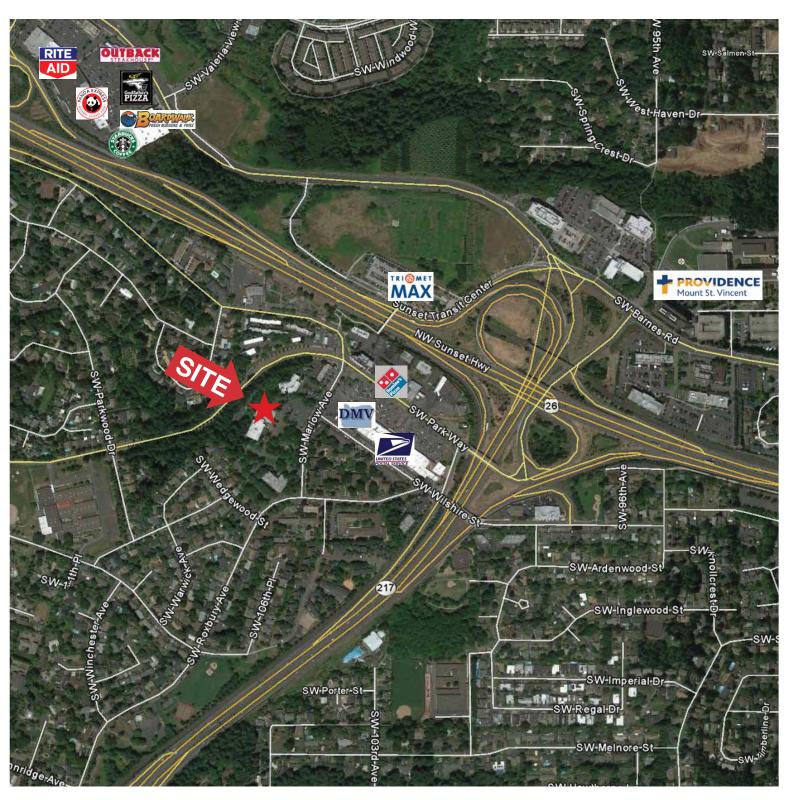

## Property Highlights

- Conveniently located adjacent to Highway 26/217 intersection
- > Minutes from St. Vincent Medical Complex
- > Short walking or bicycle distance to MAX station
- Great views of forest setting and Northwest landscape
- High speed DSL and T1 provided by Comcast, Integra and Frontier

- > Parking ratio 4.5/1,000
- > Covered parking available
- > Flexible floor plans
- > In-house space planning included
- Shared building conference room and kitchen
- > Shower facilities

\*Note: Suites 100 & 115 do not have exterior windows