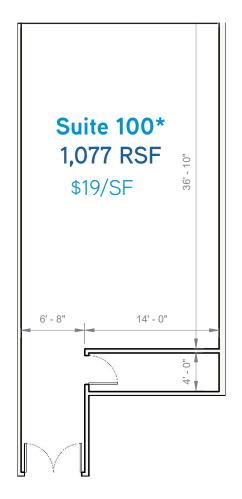

- > Parking ratio 4.5/1,000
- > Covered parking available
- > Flexible floor plans
- > In-house space planning included
- Shared building conference room and kitchen
- > Shower facilities

\*Note: Suites 100 & 115 do not have exterior windows