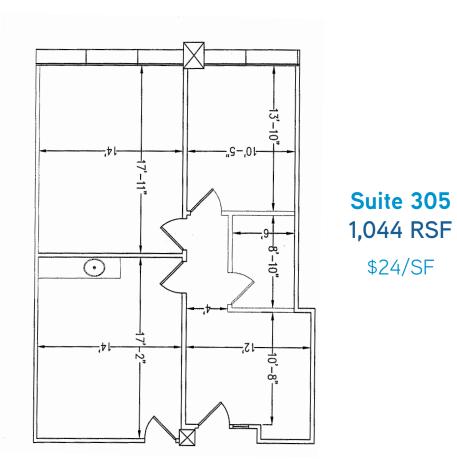

- > Parking ratio 4.5/1,000
- > Covered parking available
- > Flexible floor plans
- > In-house space planning included
- Shared building conference room and kitchen
- > Shower facilities

\*Note: Suites 100 & 115 do not have exterior windows