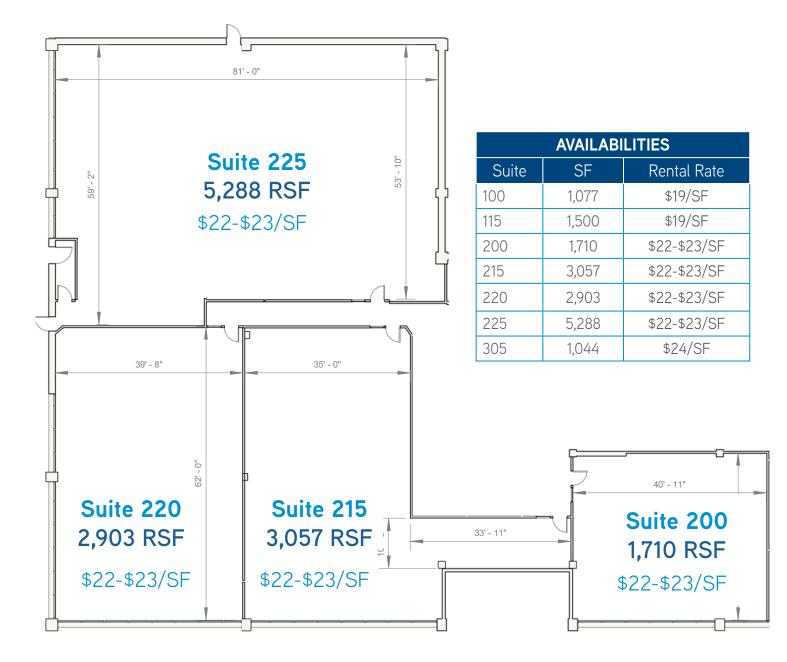

- > Parking ratio 4.5/1,000
- > Covered parking available
- > Flexible floor plans
- > In-house space planning included
- Shared building conference room and kitchen
- > Shower facilities

\*Note: Suites 100 & 115 do not have exterior windows