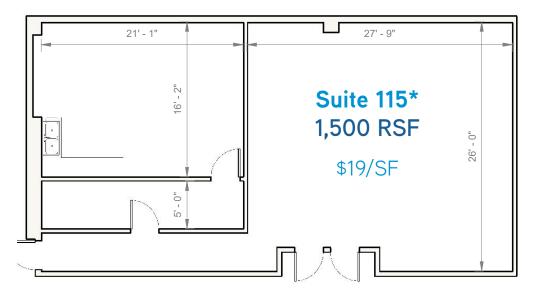

- > Parking ratio 4.5/1,000
- > Covered parking available
- > Flexible floor plans
- > In-house space planning included
- Shared building conference room and kitchen
- > Shower facilities

\*Note: Suites 100 & 115 do not have exterior windows