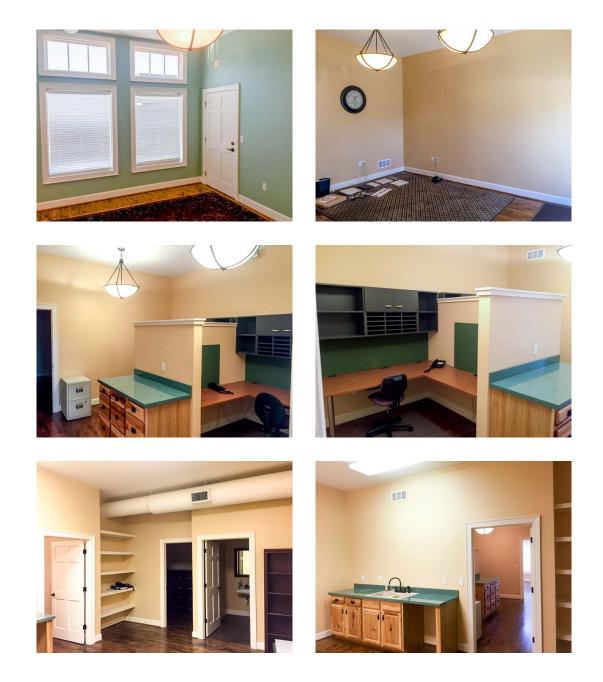

## **Property Features**

- > Total building 5,017 SF
- > 1 suite remaining
- > 1,210 RSF available for lease
- > 4 free surface spaces available
- > Exterior signage opportunity
- > Open ceiling concept
- > High-quality office finishes
- > Furniture available
- > Owner-occupied building
- > Less than 1 mile from Ward Parkway Shopping Center & new development
- > 10 15 minutes from Country Club Plaza, Downtown & Town Center
- > Lease rate: \$1,800 per month + electric / gas & janitorial services