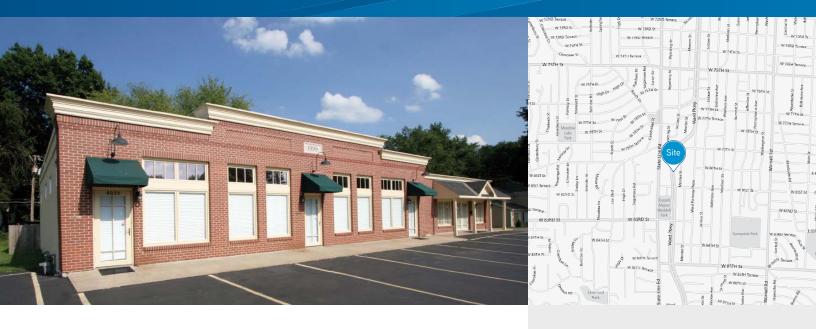

## 8025 Ward Parkway Plaza

KANSAS CITY, MISSOURI

## **Property Features**

- > Total building 5,017 SF
- > 1 suite remaining
- > 1,210 RSF available for lease
- > 4 free surface spaces available
- > Exterior signage opportunity
- > Open ceiling concept
- > High-quality office finishes
- > Furniture available
- > Owner-occupied building
- > Less than 1 mile from Ward Parkway Shopping Center & new development
- > 10 15 minutes from Country Club Plaza, Downtown & Town Center
- > Lease rate: \$1,800 per month + electric / gas & janitorial services