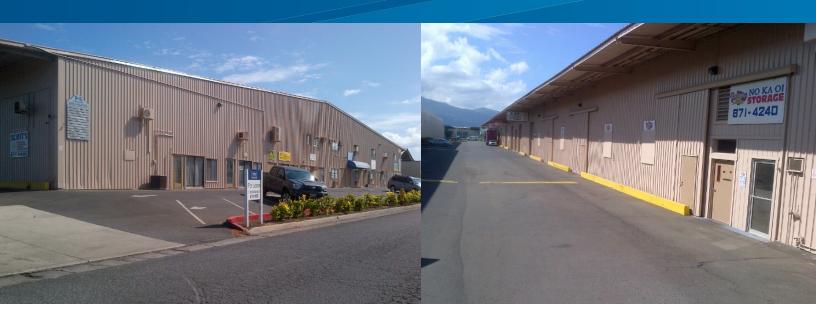

## **Property Description**

Central Kahului location with excellent access to Kahului Airport and Harbor. Building has 22 feet minimum clearance height, 12 x 13 foot rollup doors, excellent truck access and maneuverability.