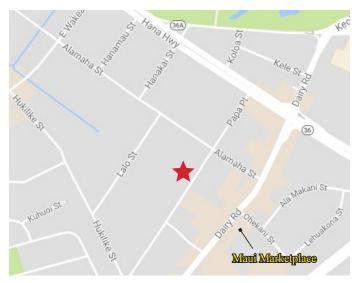

## P&L Building

269 PAPA PLACE & 270 LALO STREET, KAHULUI, HAWAII 96732

Area: Kahului

TMK: (2) 3-8-65-21

Size Available: Unit 9 (4,000 SF)

Unit 16 (4,000 SF)

Unit 108 (1,465 SF)

Base Rent: Negotiable

CAM: \$0.20 PSF/Month (estimated for 2018)

Term: Negotiable

Features & Benefits: • Approximately 105,000 SF property

• 1 block across Maui Marketplace

Tenant mix includes Honsador Lumber,
 A-American Self Storage and Mary