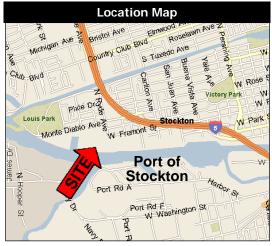

# Located on the North Shore of the Stockton Deep Water Channel Stockton, California

Located directly North of the Port of Stockton.

Excellent access to I-5 and Hwy 99 via Cross-Town freeway. Exit Fremont Street or Monte Diablo Avenue.