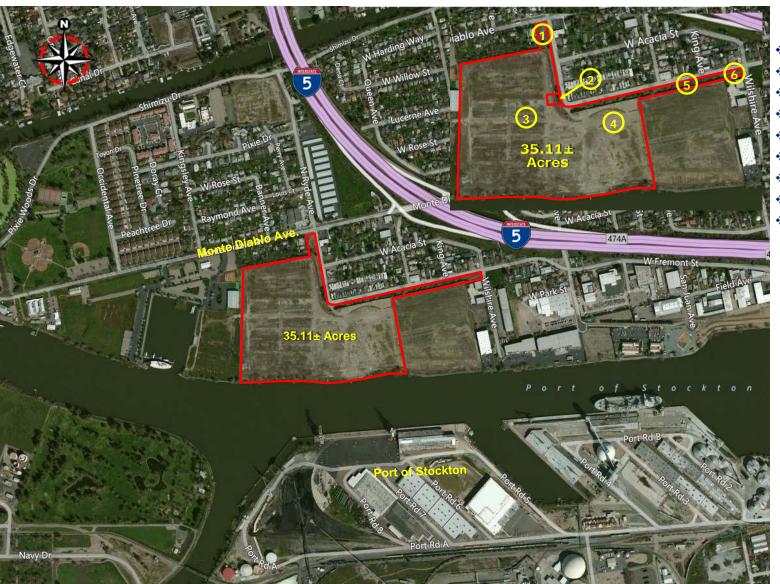

# 35.11± Acre Industrial Site with Highly Improved Yard

# Located on the North Shore of the Stockton Deep Water Channel Stockton, California

## Features:

❖ Acres: 35.11± - Divisible

Zoning: I-G & I-L Industrial, City of Stockton

❖ Water: California Water Service

Sewer: City of StocktonStorm: City of Stockton

Gas: Pacific Gas & Electric

Flectric: Pacific Gas & Flectric

Located directly North of the Port of Stockton.

Excellent access to I-5 and Hwy 99 via Cross-Town freeway. Exit Fremont Street or Monte Diablo Avenue.