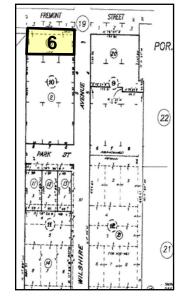

## Features:

❖ Acres: 35.11± - Divisible

Zoning: I-G & I-L Industrial, City of Stockton

❖ Water: California Water Service

Sewer: City of StocktonStorm: City of Stockton

Gas: Pacific Gas & Electric

Flectric: Pacific Gas & Flectric

Located directly North of the Port of Stockton.

Excellent access to I-5 and Hwy 99 via Cross-Town freeway. Exit Fremont Street or Monte Diablo Avenue.