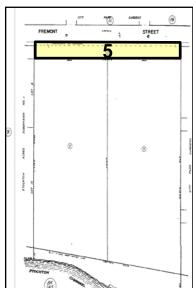

## Features:

❖ Acres: 35.11± - Divisible

Zoning: I-G & I-L Industrial, City of Stockton

❖ Water: California Water Service

Sewer: City of StocktonStorm: City of Stockton

Gas: Pacific Gas & Electric

Flectric: Pacific Gas & Flectric

Located directly North of the Port of Stockton.

Excellent access to I-5 and Hwy 99 via Cross-Town freeway. Exit Fremont Street or Monte Diablo Avenue.