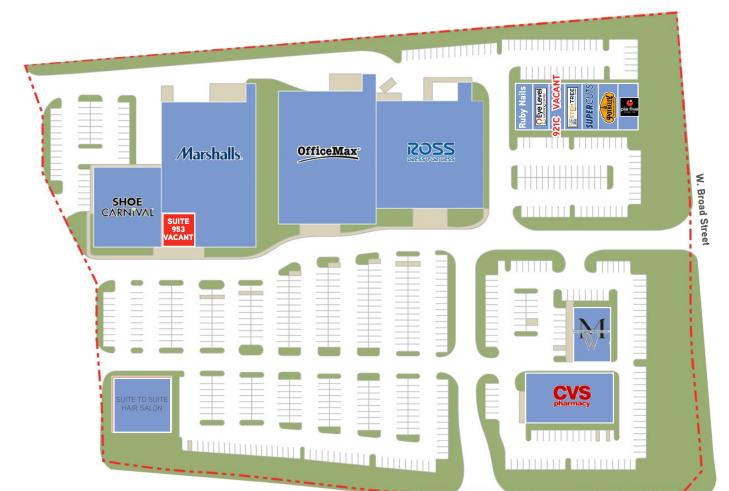

## Suites

### AVAILABLE

Suite 921C > 1,862 RSF Suite 953 > 2,500 RSF

COLLIERS INTERNATIONAL 7200 Glen Forest Drive | Suite 200 Richmond, VA 23226 www.colliers.com/richmond

| SUITE<br>900 | SF<br>7,205 | TENANT NAME<br>Suite to Suite |  |
|--------------|-------------|-------------------------------|--|
| 901          | 10,125      | CVS                           |  |
| 911          | 5,120       | Men's Warehouse               |  |
| 921A         | 2,088       | Ruby Nails                    |  |
| 921B         | 1,278       | Eye Level                     |  |
| 921C         | 1,862       | VACANT                        |  |
| 921          | 2,040       | Stemtree                      |  |
| 921D         | 1,540       | Supercuts                     |  |
| 921E         | 1,942       | Potbelly                      |  |
| 921F         | 2,200       | Pie Five Pizza                |  |
| 931          | 25,600      | Ross                          |  |
| 941          | 30,000      | OfficeMax                     |  |
| 951          | 30,582      | Marshalls                     |  |
| 953          | 2,500       | VACANT                        |  |
| 955          | 12,000      | Shoe Carnival                 |  |