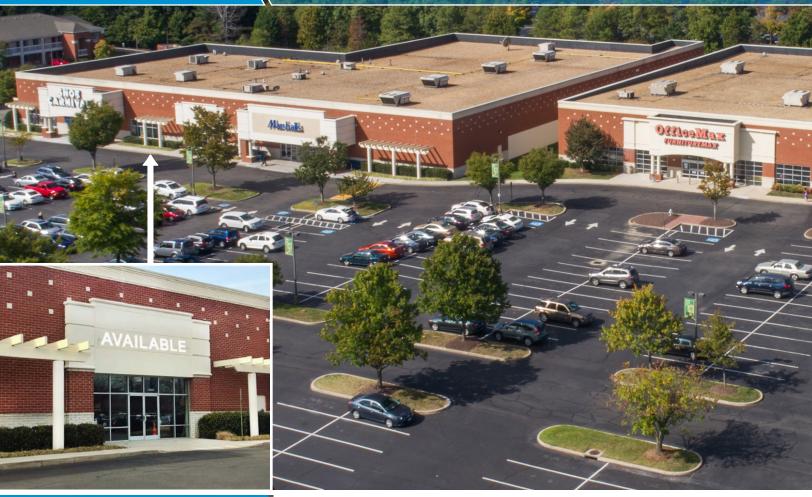

## Suites

### AVAILABLE

Suite 921C > 1,862 RSF Suite 953 > 2,500 RSF

COLLIERS INTERNATIONAL 7200 Glen Forest Drive | Suite 200 Richmond, VA 23226 www.colliers.com/richmond

| SUITE<br>900 | SF<br>7,205 | TENANT NAME<br>Suite to Suite |  |
|--------------|-------------|-------------------------------|--|
| 901          | 10,125      | CVS                           |  |
| 911          | 5,120       | Men's Warehouse               |  |
| 921A         | 2,088       | Ruby Nails                    |  |
| 921B         | 1,278       | Eye Level                     |  |
| 921C         | 1,862       | VACANT                        |  |
| 921          | 2,040       | Stemtree                      |  |
| 921D         | 1,540       | Supercuts                     |  |
| 921E         | 1,942       | Potbelly                      |  |
| 921F         | 2,200       | Pie Five Pizza                |  |
| 931          | 25,600      | Ross                          |  |
| 941          | 30,000      | OfficeMax                     |  |
| 951          | 30,582      | Marshalls                     |  |
| 953          | 2,500       | VACANT                        |  |
| 955          | 12,000      | Shoe Carnival                 |  |