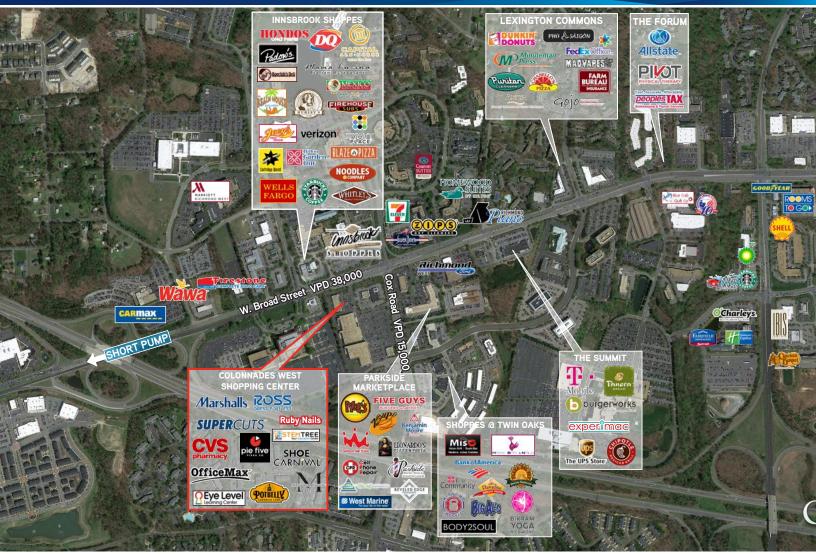

### PROPERTY FEATURES >

- > 136,082 SF Power Center in the heart of Richmond's STRONGEST COMMERCIAL CORRIDOR
- Located across from Innsbrook Office Park with OVER 19,000 DAYTIME EMPLOYEES
- Fully signalized intersection at Cox Road and W. Broad Street with 3 points of ingress and egress
- > Great visibility and signage on West Broad and Cox Road
- > Easy access to Interstate 64 and 295

Traffic counts: Broad St ±36,000 VPD & Cox Rd ±15,000 VPD

Cox Road