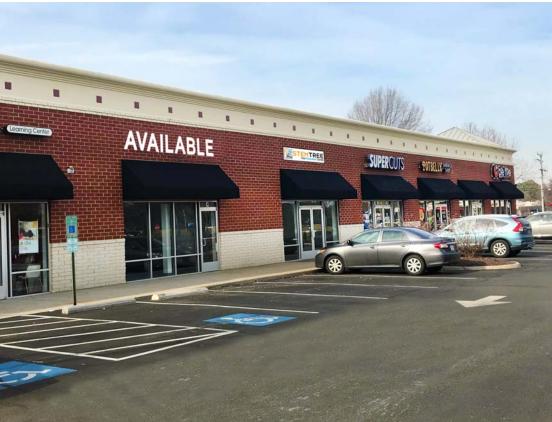

### AVAILABLE

Suite 921C > 1,862 RSF Suite 953 > 2,500 RSF

COLLIERS INTERNATIONAL 7200 Glen Forest Drive | Suite 200 Richmond, VA 23226 www.colliers.com/richmond

| SUITE<br>900 | SF<br>7,205 | TENANT NAME<br>Suite to Suite |  |
|--------------|-------------|-------------------------------|--|
| 901          | 10,125      | CVS                           |  |
| 911          | 5,120       | Men's Warehouse               |  |
| 921A         | 2,088       | Ruby Nails                    |  |
| 921B         | 1,278       | Eye Level                     |  |
| 921C         | 1,862       | VACANT                        |  |
| 921          | 2,040       | Stemtree                      |  |
| 921D         | 1,540       | Supercuts                     |  |
| 921E         | 1,942       | Potbelly                      |  |
| 921F         | 2,200       | Pie Five Pizza                |  |
| 931          | 25,600      | Ross                          |  |
| 941          | 30,000      | OfficeMax                     |  |
| 951          | 30,582      | Marshalls                     |  |
| 953          | 2,500       | VACANT                        |  |
| 955          | 12,000      | Shoe Carnival                 |  |