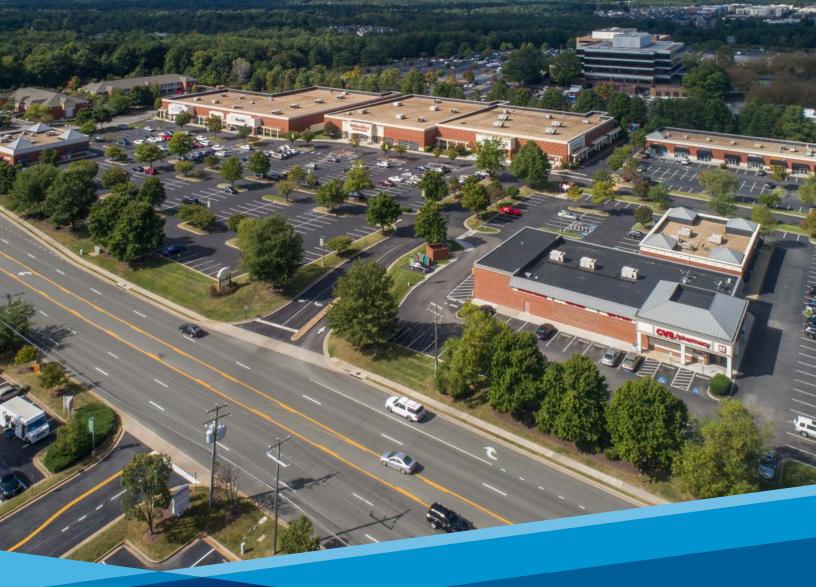

# Colonnades West

10931-10973 W. Broad Street | Henrcio, VA 23233

### PROPERTY FEATURES >

- > 136,082 SF Power Center in the heart of Richmond's STRONGEST COMMERCIAL CORRIDOR
- Located across from Innsbrook Office Park with OVER 19,000 DAYTIME EMPLOYEES
- Fully signalized intersection at Cox Road and W. Broad Street with 3 points of ingress and egress
- > Great visibility and signage on West Broad and Cox Road
- > Easy access to Interstate 64 and 295