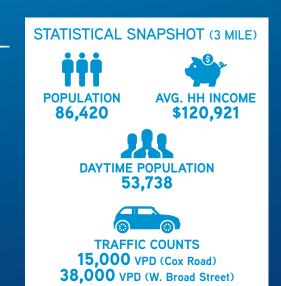

| DEMOGRAPHIC FACTS | 1 mile    | 3 miles   | 5 miles   |
|-------------------|-----------|-----------|-----------|
| Population        | 4,284     | 86,420    | 177,593   |
| Total Employees   | 8,733     | 53,738    | 104,104   |
| Average HH Income | \$138,612 | \$120,921 | \$119,682 |

Traffic counts: Broad St ±36,000 VPD & Cox Rd ±15,000 VPD

Cox Road