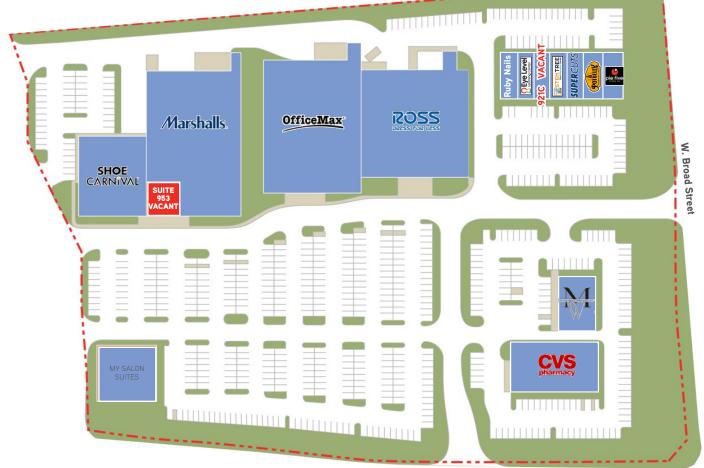

# Suites

### **AVAILABLE**

Suite 921C > 1,862 RSF Suite 953 > 2,500 RSF

**COLLIERS INTERNATIONAL** 7200 Glen Forest Drive | Suite 200 Richmond, VA 23226 www.colliers.com/richmond

| SUITE<br>900 | SF<br>7,205 | TENANT NAME My Salon Suites |  |
|--------------|-------------|-----------------------------|--|
|              |             | CVS                         |  |
| 901          | 10,125      | CVS                         |  |
| 911          | 5,120       | Men's Warehouse             |  |
| 921A         | 2,088       | Ruby Nails                  |  |
| 921B         | 1,278       | Eye Level                   |  |
| 921C         | 1,862       | VACANT                      |  |
| 921          | 2,040       | Stemtree                    |  |
| 921D         | 1,540       | Supercuts                   |  |
| 921E         | 1,942       | Potbelly                    |  |
| 921F         | 2,200       | Pie Five Pizza              |  |
| 931          | 25,600      | Ross                        |  |
| 941          | 30,000      | OfficeMax                   |  |
| 951          | 30,582      | Marshalls                   |  |
| 953          | 2,500       | VACANT                      |  |
| 955          | 12,000      | Shoe Carnival               |  |