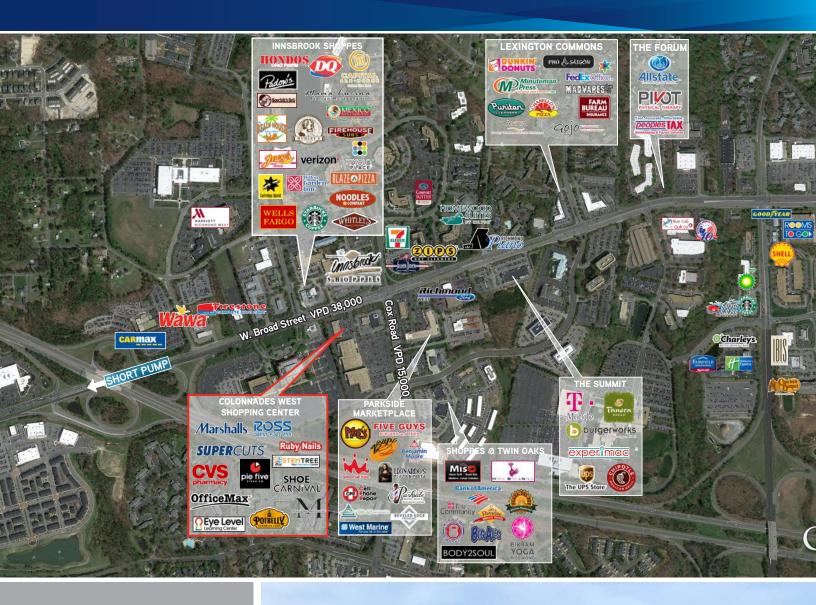

#### PROPERTY FEATURES >

- > 136.082 SF Power Center in the heart of Richmond's STRONGEST COMMERCIAL CORRIDOR
- > Located across from Innsbrook Office Park with **OVER 19,000 DAYTIME EMPLOYEES**
- > Fully signalized intersection at Cox Road and W. Broad Street with 3 points of ingress and egress
- > Great visibility and signage on West Broad and Cox Road
- Easy access to Interstate 64 and 295

Traffic counts: Broad St ±36,000 VPD & Cox Rd ±15,000 VPD

Cox Road