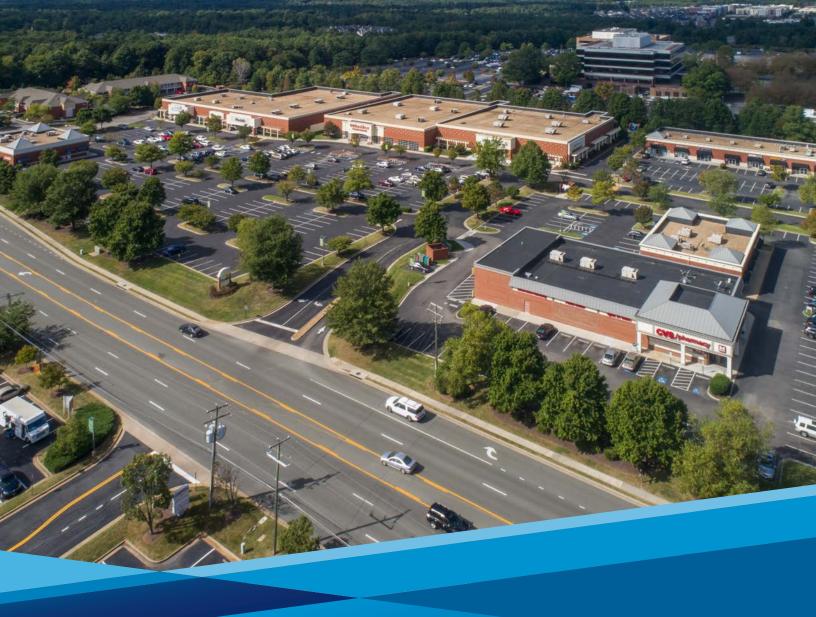

# Colonnades West

FOR LEASE > RETAIL

10931-10973 W. Broad Street | Henrico, VA 23233

# 10931-10973 W Broad Street | Henrico, VA

#### PROPERTY FEATURES >

- > 136.082 SF Power Center in the heart of Richmond's STRONGEST COMMERCIAL CORRIDOR
- > Located across from Innsbrook Office Park with **OVER 19,000 DAYTIME EMPLOYEES**
- > Fully signalized intersection at Cox Road and W. Broad Street with 3 points of ingress and egress
- > Great visibility and signage on West Broad and Cox Road
- Easy access to Interstate 64 and 295