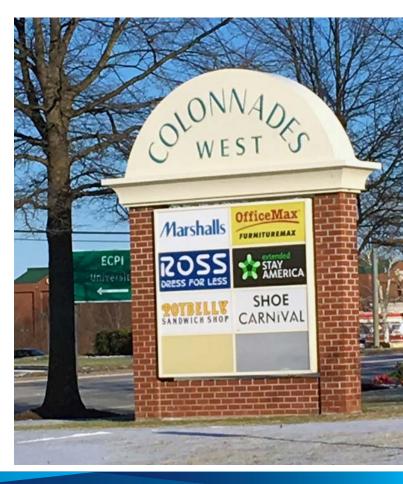

#### JOIN THESE NATIONAL CHAINS > Marshalls 2055

The information contained herein was obtained from sources, believed reliable, however, Colliers International makes no guarantees, warranties or representations as to the completeness or accuracy thereof. The presentation of this property is submitted subject to errors, omissions, change of price or conditions prior to sale or lease, or withdrawal without notice. File Name: ColonnadesWest11x17 rev 6-18-18

| SUITE<br>900 | SF<br>7,205 | TENANT NAME My Salon Suites |  |
|--------------|-------------|-----------------------------|--|
|              |             | CVS                         |  |
| 901          | 10,125      | CVS                         |  |
| 911          | 5,120       | Men's Warehouse             |  |
| 921A         | 2,088       | Ruby Nails                  |  |
| 921B         | 1,278       | Eye Level                   |  |
| 921C         | 1,862       | VACANT                      |  |
| 921          | 2,040       | Stemtree                    |  |
| 921D         | 1,540       | Supercuts                   |  |
| 921E         | 1,942       | Potbelly                    |  |
| 921F         | 2,200       | Pie Five Pizza              |  |
| 931          | 25,600      | Ross                        |  |
| 941          | 30,000      | OfficeMax                   |  |
| 951          | 30,582      | Marshalls                   |  |
| 953          | 2,500       | VACANT                      |  |
| 955          | 12,000      | Shoe Carnival               |  |