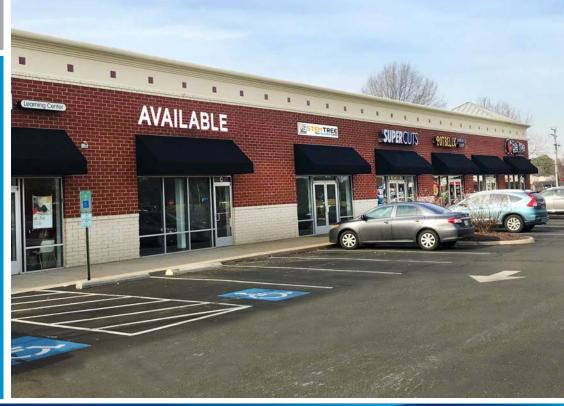

### **AVAILABLE**

Suite 921C > 1,862 RSF Suite 953 > 2,500 RSF

**COLLIERS INTERNATIONAL** 7200 Glen Forest Drive | Suite 200 Richmond, VA 23226 www.colliers.com/richmond

| SUITE<br>900 | SF<br>7,205 | TENANT NAME My Salon Suites |  |
|--------------|-------------|-----------------------------|--|
|              |             | CVS                         |  |
| 901          | 10,125      | CVS                         |  |
| 911          | 5,120       | Men's Warehouse             |  |
| 921A         | 2,088       | Ruby Nails                  |  |
| 921B         | 1,278       | Eye Level                   |  |
| 921C         | 1,862       | VACANT                      |  |
| 921          | 2,040       | Stemtree                    |  |
| 921D         | 1,540       | Supercuts                   |  |
| 921E         | 1,942       | Potbelly                    |  |
| 921F         | 2,200       | Pie Five Pizza              |  |
| 931          | 25,600      | Ross                        |  |
| 941          | 30,000      | OfficeMax                   |  |
| 951          | 30,582      | Marshalls                   |  |
| 953          | 2,500       | VACANT                      |  |
| 955          | 12,000      | Shoe Carnival               |  |