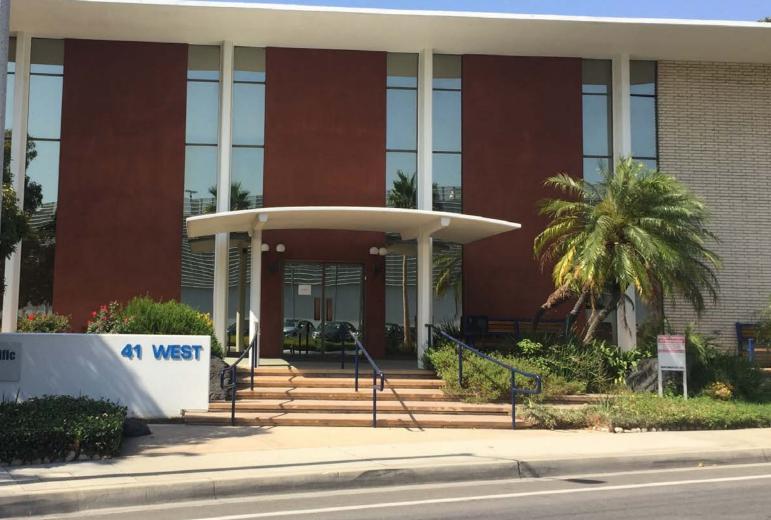

## **PROPERTY HIGHLIGHTS:**

- > 2-story office building
- > Lush landscaping and outdoor seating
- > Elevator served
- Large parking lot with 5.00/1,000 SF parking ratio

1st floor - 5,612 SF 2nd floor - 5,612 SF TOTAL - 11.224 SF

Lot Size 30,928 SF

Term 5-10 years

Asking Rate \$1.95 PSF NNN

**Availability** Feruary 2018

**Zoning** C2

Year Built 1966

Parking Ratio 5.00 / 1,000 SF Surface

For more information, contact:

FOR LEASE > 11,224 SF OFFICE BUILDING

41 W SANTA CLARA STREET

ARCADIA, CA 91007