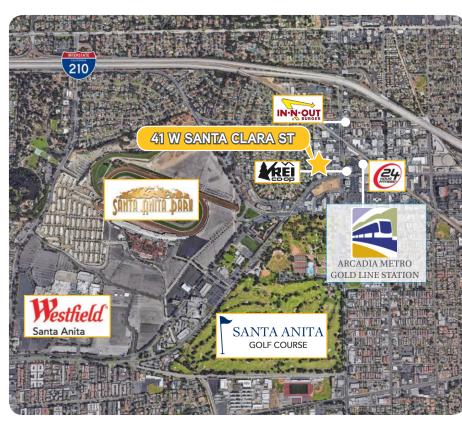

FOR LEASE > 11,224 SF OFFICE BUILDING

41 W SANTA CLARA STREET

ARCADIA, CA 91007