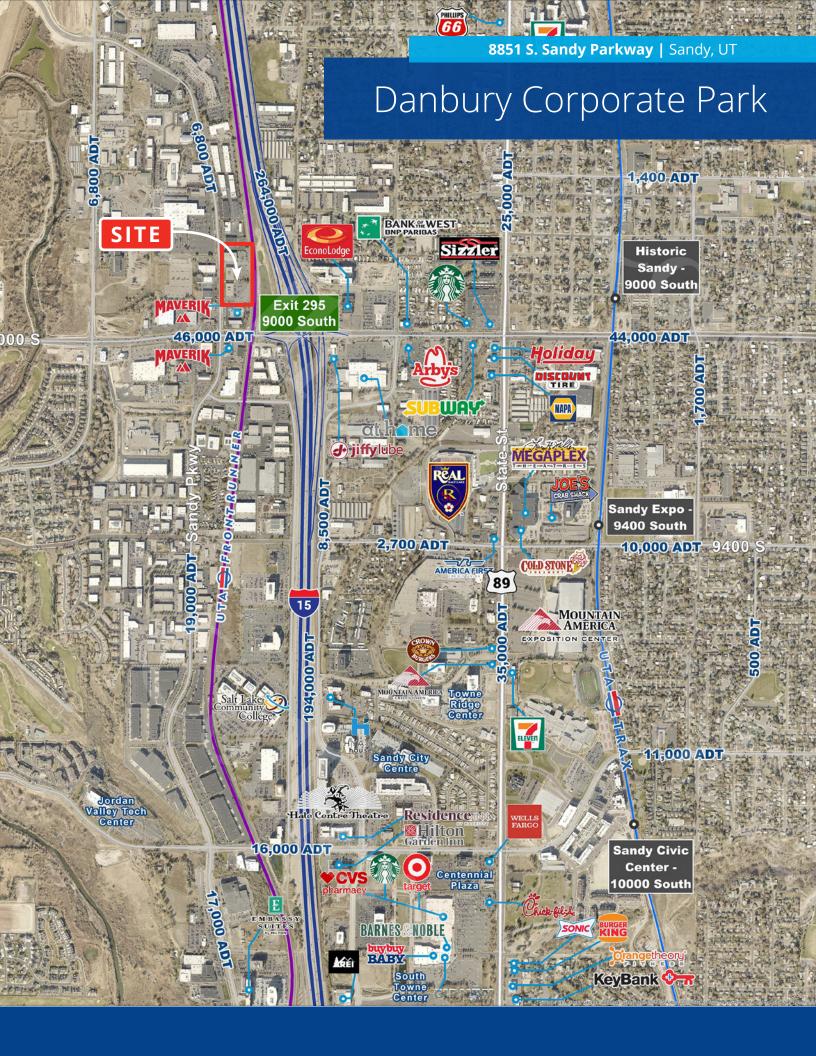

# **Danbury Corporate Park**

8851-8911 S. Sandy Parkway | Sandy, Utah 84070

### **Property Highlights**

- Move-in ready
- Furnishings available.
- Unparalleled central valley location with immediate I-15 access at 9000 South
- Fiber optic connectivity
- Floor to ceiling glass windows
- Parking ratio: 4.5/1,000