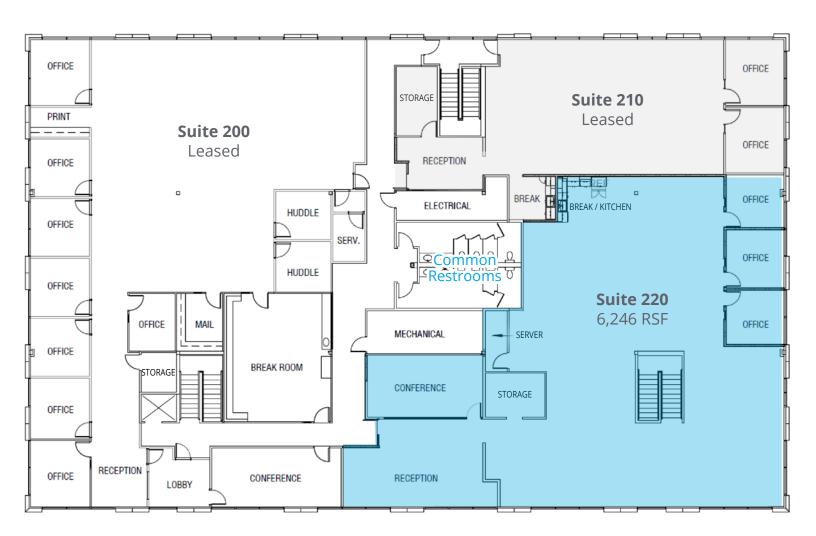

## Building A: 2nd Floor, Suite 220

6,246 RSF Available

8851 S. Sandy Parkway | Sandy, UT

# Floor Plan