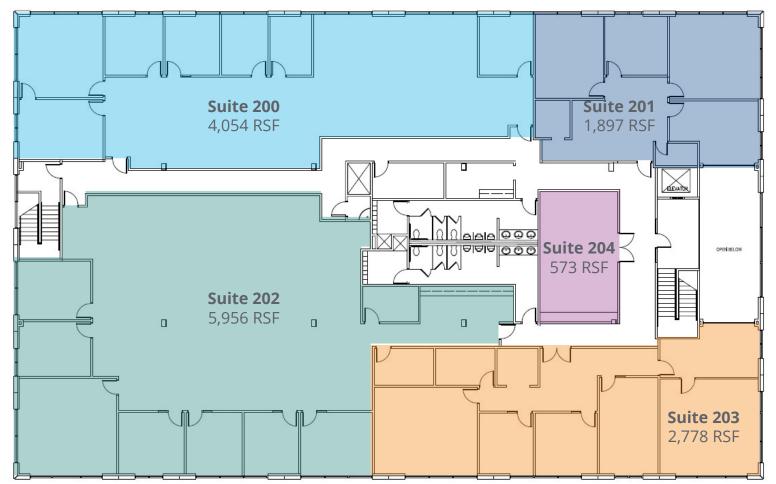

## Building C: 2nd Floor

15,258 RSF Available

# Multi-Tenant Floor Plan

## Building C: 2nd Floor 15,258 RSF Available Potential Multi-Tenant Configuration

1 50