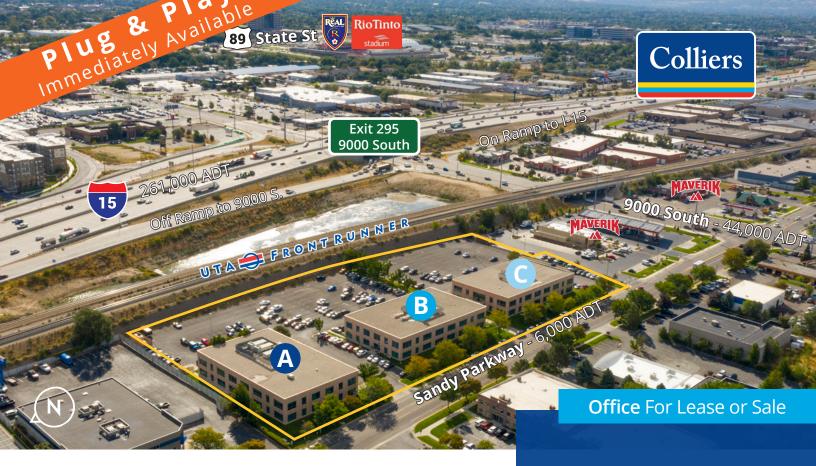

# **Danbury Corporate Park**

8851-8911 S. Sandy Parkway | Sandy, Utah 84070

### Available

- Building A:
  - 6,246 RSF, 2nd Floor, Suite 220
- Building B: 5,033 RSF, 1st Floor, Suite 100
- Building C: 15,258 RSF, 2nd Floor

### **Property Highlights**

- Move-in ready
- Furnishings available.
- Unparalleled central valley location with immediate I-15 access at 9000 South
- Fiber optic connectivity
- Floor to ceiling glass windows
- Parking ratio: 4.5/1,000

### Available:

Building A6,246 RSFBuilding B5,033 RSFBuilding C15,258 RSF

Lease Rate:

**\$18.50 - \$19.50/RSF** Full Service (Less Janitorial)

Jared Booth, sior, ccim Executive Vice President +1 801 573 5959 jared.booth@colliers.com **Gwen Knight** Executive Vice President +1 314 422 0467 gwen.knight@colliers.com