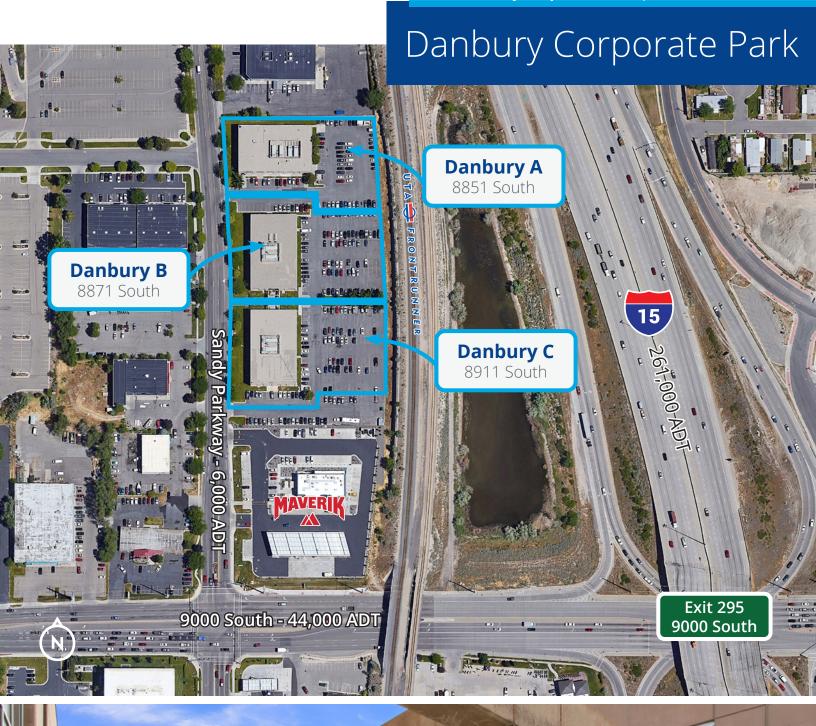

# **Danbury Corporate Park**

8851-8911 S. Sandy Parkway | Sandy, Utah 84070

### Available

- Building A:
  - 6,246 RSF, 2nd Floor, Suite 220
- Building B: 5,033 RSF, 1st Floor, Suite 100
- Building C: 15,258 RSF, 2nd Floor

### **Property Highlights**

- Move-in ready
- Furnishings available.
- Unparalleled central valley location with immediate I-15 access at 9000 South
- Fiber optic connectivity
- Floor to ceiling glass windows
- Parking ratio: 4.5/1,000