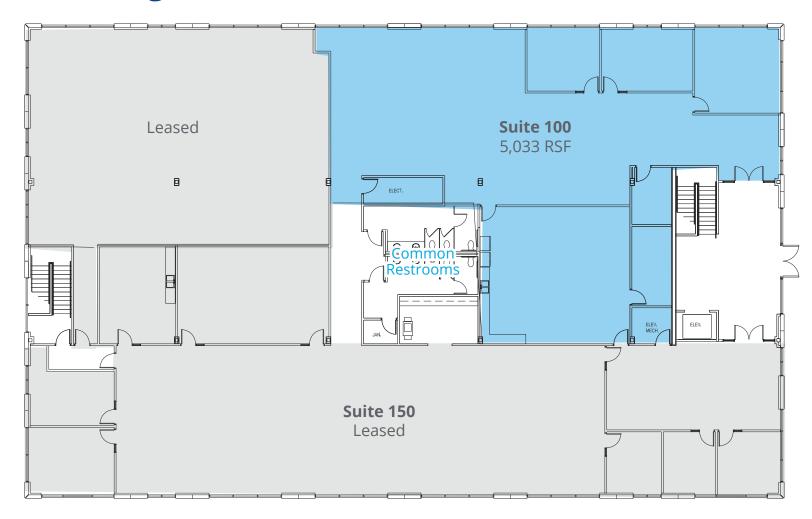

### Building B: 1st Floor, Suite 100

5,033 RSF Available

8851 S. Sandy Parkway | Sandy, UT

# Floor Plan