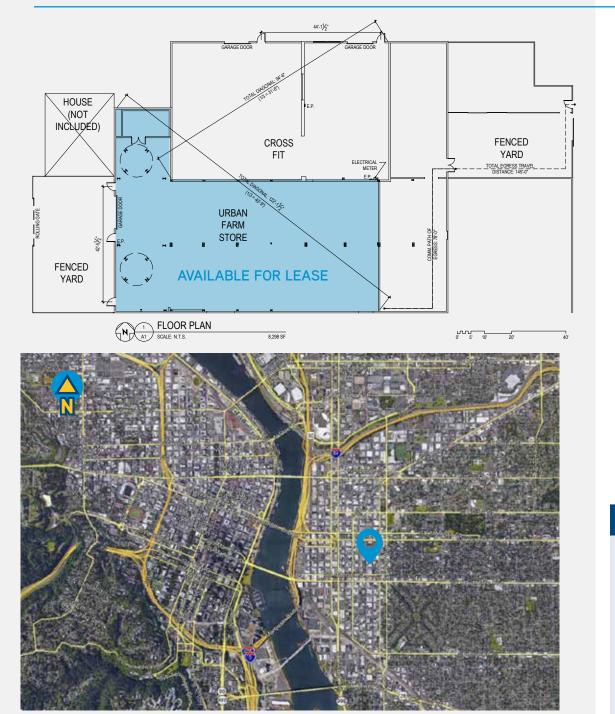

## 5,240 SF 1108 SE 9th Avenue Portland, OR 97214

Available for lease

Located within the Central Eastside Creative Overlay which allows a wide range of uses

Includes small fenced yard

\$1.10 PSF \$0.18 NNN

## **BUILDING SPECIFICATIONS**

- Size: 5,240 SF
- Zoning IG1 (the new overlay will go into effect this Spring)
- Sprinklered
- One grade level door
- Fenced yard

CONTACT

Scott MacLean Senior Vice President +1 503 542 5891 scott.maclean@colliers.com Colliers International