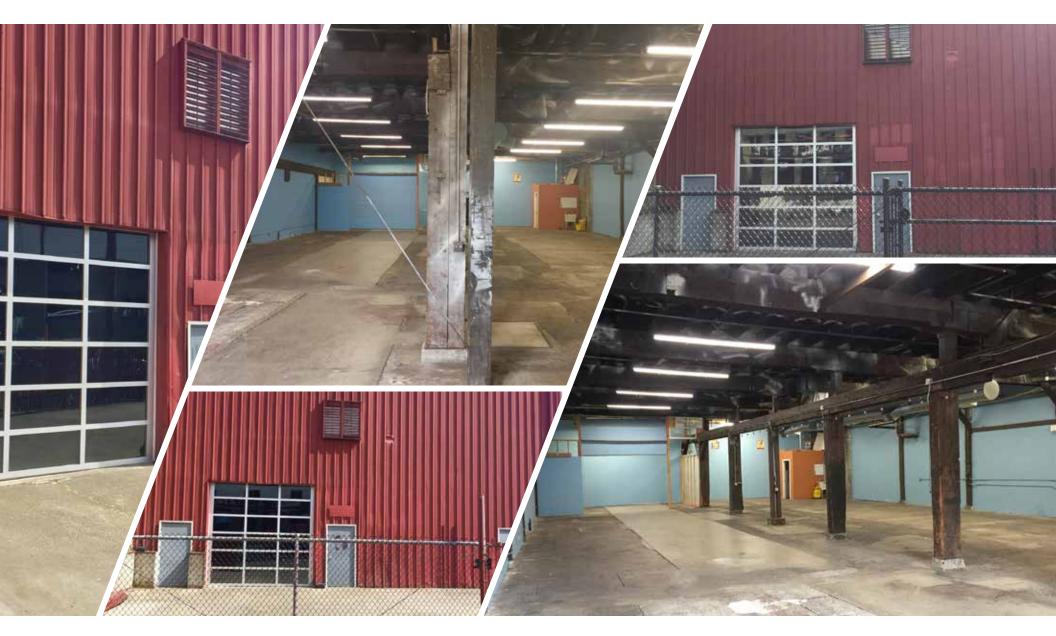

## **BUILDING SPECIFICATIONS**

- Size: 5,240 SF
- Zoning IG1 (the new overlay will go into effect this Spring)
- Sprinklered
- One grade level door
- Fenced yard

CONTACT

Scott MacLean Senior Vice President +1 503 542 5891 scott.maclean@colliers.com Colliers International